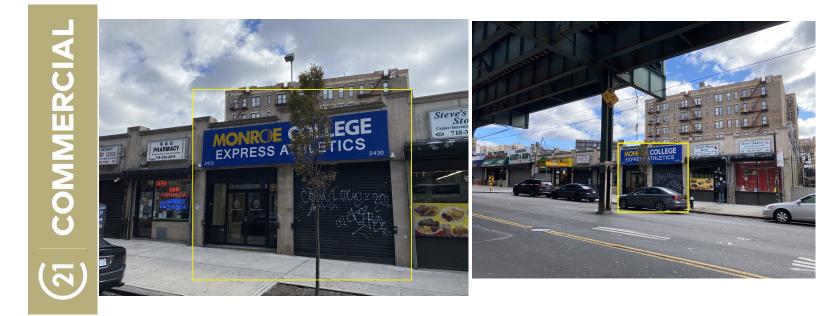

# 2430-2432 Jerome Avenue Bronx, NY 10468 Price: \$16,000 Per Month

### **PROPERTY HIGHLIGHTS**

Prime Retail location, Off Fordham road 6000 Sq. Ft. plus basement, 26 ft frontage \$16,000 per month

Neighboring Tenants: Bank Of America, Salvation Army Monroe College, PayOmatic,

Rainbow,Clean rite, Army & Navy T-Mobile, Dunkin Donuts, AT&T Walgreens, PS 33, Save A thon, Twin Donut, Panda Express and many more on Fordham road.