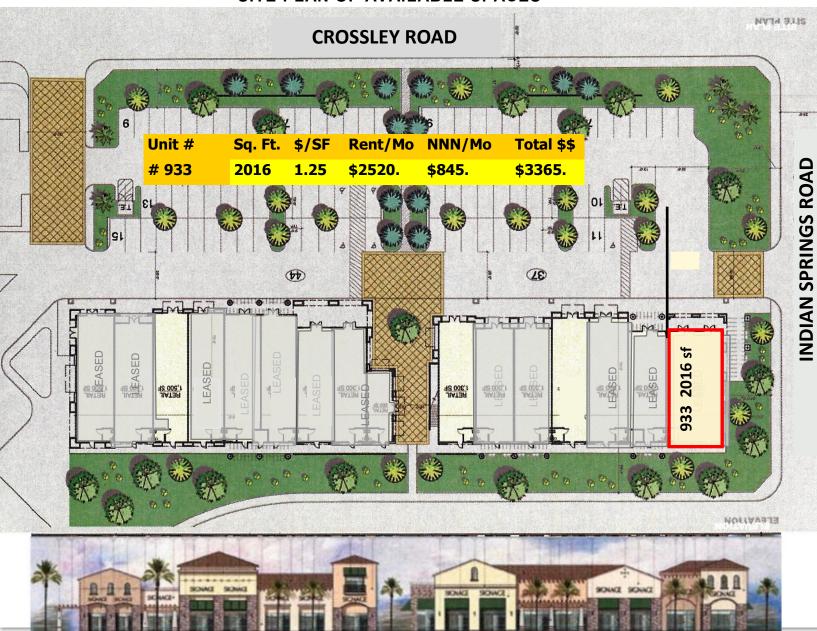

# Oasis Plaza

CONTACT LISTING BROKER: INGRID BADDOUR BRE #00751437

PHONE: 760-272-9543 INGRID@BADDOURREALESTATE.COM

## **RETAIL UNITS FOR LEASE**

### 901-933 Crossley RD

- ESTABLISHED OASIS PLAZA RETAIL CENTER
- EXISTING 23,800 ± SF RETAIL COMPLEX LOCATED IN FAST GROWING EAST PALM SPRINGS
- 1,377 SF, 1418SF, 1400 SF AVAILABLE CURRENTLY
- TENANTS INCLUDE:
  - **♦DANCE STUDIO**
  - *QLV Nails*
  - **♦ MOBIL BEAUTY**
  - **ODHARMACHAKRA BUDDHIST CENTER**
  - **♦DA COMPUTERS**
  - *QLA PERLITA MEXICAN RESTAURANT*
  - **♦** CANYON PACIFIC INSURANCE
  - **♦TIM WEBBER SALON**



#### OTHER NEIGHBORHOOD TENANTS INCLUDE:



Bank of America.















































#### SITE PLAN OF AVAILABLE SPACES