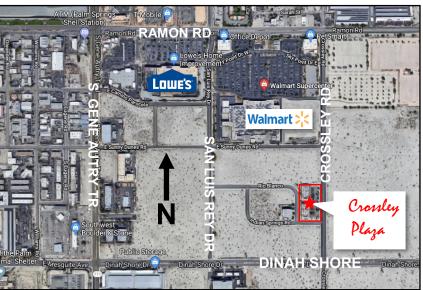

### 901-933 Crossley RD

- ESTABLISHED OASIS PLAZA RETAIL CENTER
- EXISTING 23,800 ± SF RETAIL COMPLEX LOCATED IN FAST GROWING EAST PALM SPRINGS
- 1,377 SF, 1418SF, 1400 SF AVAILABLE CURRENTLY
- TENANTS INCLUDE:
  - **♦DANCE STUDIO**
  - *QLV Nails*
  - **♦ MOBIL BEAUTY**
  - **ODHARMACHAKRA BUDDHIST CENTER**
  - **♦DA COMPUTERS**
  - *QLA PERLITA MEXICAN RESTAURANT*
  - **♦** CANYON PACIFIC INSURANCE
  - **♦TIM WEBBER SALON**

#### OTHER NEIGHBORHOOD TENANTS INCLUDE:

Bank of America.