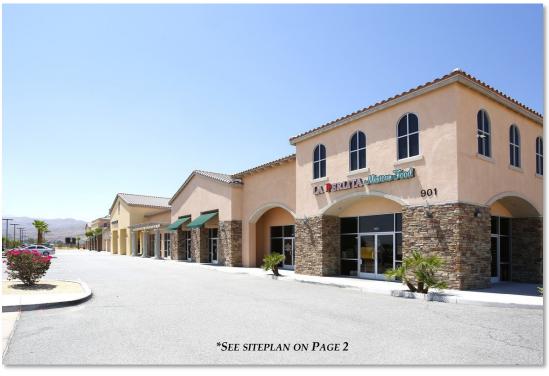

### 901-933 Crossley RD

- ESTABLISHED OASIS PLAZA RETAIL CENTER
- EXISTING 23,800 ± SF RETAIL COMPLEX LOCATED IN FAST GROWING EAST PALM SPRINGS
- 1,377 SF, 1418SF, 1400 SF AVAILABLE CURRENTLY
- TENANTS INCLUDE:
  - **♦DANCE STUDIO**
  - *QLV Nails*
  - **♦ MOBIL BEAUTY**
  - **ODHARMACHAKRA BUDDHIST CENTER**
  - **♦DA COMPUTERS**
  - *QLA PERLITA MEXICAN RESTAURANT*
  - **♦** CANYON PACIFIC INSURANCE
  - **♦TIM WEBBER SALON**