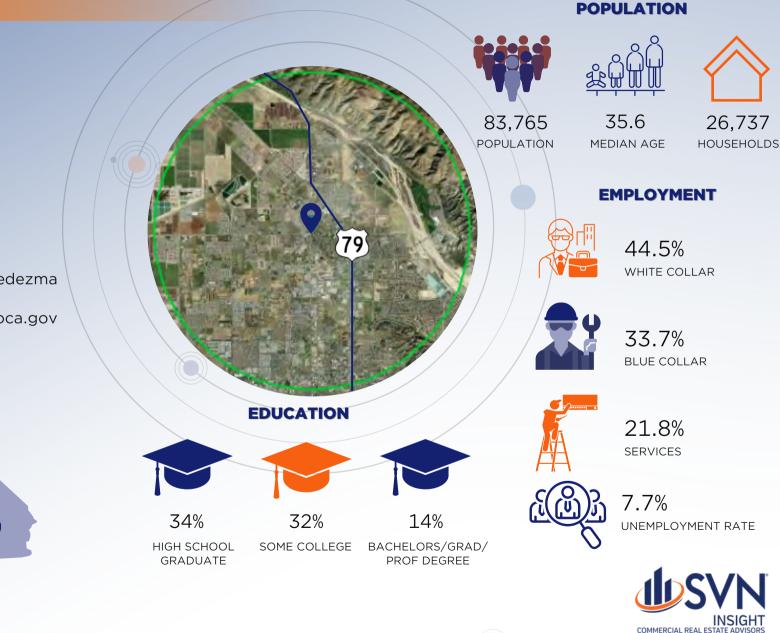

#### DEMOGRAPHICS Source: ESRI

) 115 N. STATE STREET | SAN JACINTO, CA 92583

### **3-MILE RADIUS**

GABRIELA DEVINE 951.600.8634 x706 gabriela.devine@svn.com CalDRE #02046396