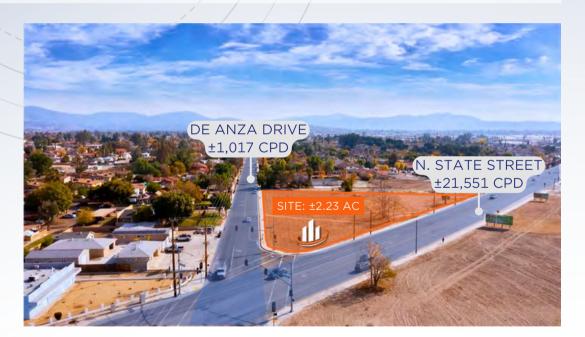

## **PROPERTY SUMMARY**

🕦 💮 115 N. STATE STREET | SAN JACINTO, CA 92583

#### **PROPERTY HIGHLIGHTS**

- Corner Parcel: Offering 550 Feet of Frontage on N State Street
- Commercial General Zoning: Allows for Various Approved Uses Including Retail, Business, Professional, or Personal Services
- Strategic Location: 1.5 Miles From Mt. San Jacinto College and 3 Miles Away From Soboba Resort & Casino
- Utilities: Easily Accessible

#### **OFFERING SUMMARY**

| PRICE:    | \$1,049,000            |
|-----------|------------------------|
| MARKET:   | Riverside              |
| LOT SIZE: | ±2.23 AC               |
| APN:      | 435-122-026            |
| ZONING:   | Commercial General (CG |