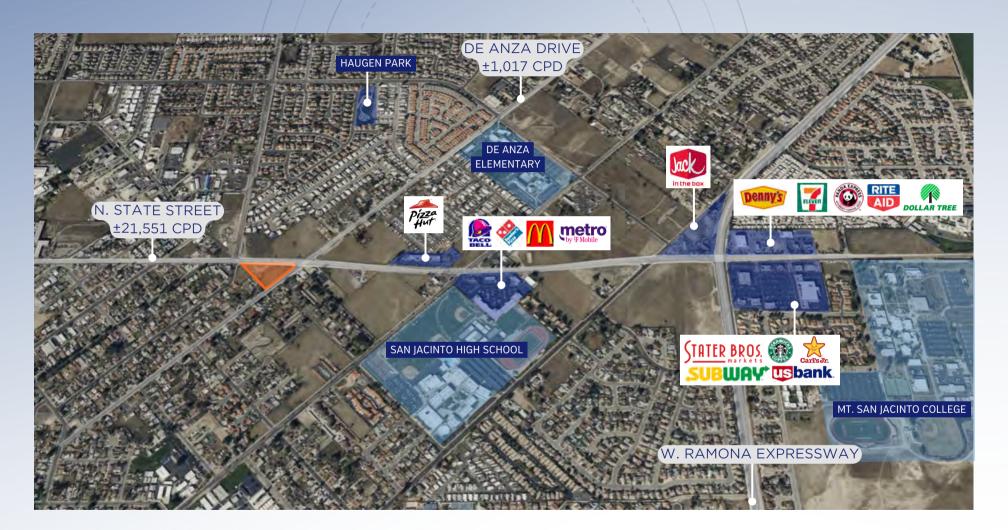

## **RETAILER MAP**

🕥 💮 115 N. STATE STREET | SAN JACINTO, CA 92583

GABRIELA DEVINE 951.600.8634 x706 gabriela.devine@svn.com CalDRE #02046396