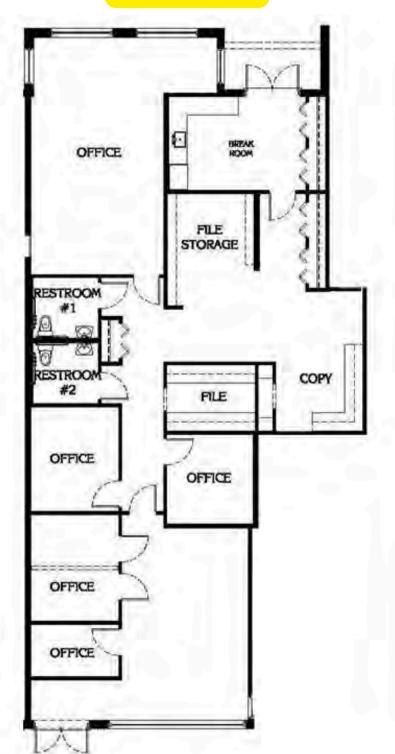

#### 8000 HEALTH CENTER BOULEVARD

BONITA SPRINGS, FL 34135

| SUITE            | SF               |      | Est. CAM<br>PSF/YR |
|------------------|------------------|------|--------------------|
| 200/201<br>& 202 | 1,100 -<br>7,500 | \$24 | \$8.25             |

#### **SUITE 200-202**

CLICK HERE FOR VIDEO TOUR

8200 HEALTH CENTER BOULEVARD

BONITA SPRINGS, FL 34135