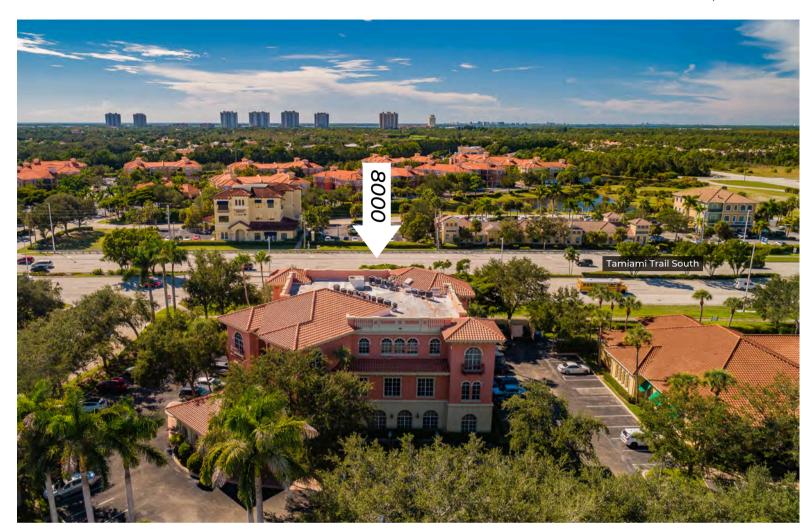

8000 HEALTH CENTER BOULEVARD

BONITA SPRINGS, FL 34135

#### 8000-8200 HEALTH CENTER BOULEVARD

BONITA SPRINGS, FL 34135

| Demographics (2024)                                                     | 1 MILE    | 3 MILE    | 5 MILE    |
|-------------------------------------------------------------------------|-----------|-----------|-----------|
| Est. Population                                                         | 4,734     | 30,308    | 87,258    |
| Est. Average Household Income                                           | \$160,081 | \$154,367 | \$133,615 |
| 2023. Avg. Daily Traffic Count - On<br>Tamiami Trail S. of Coconut Road | 58,000    |           |           |

8000-8200 HEALTH CENTER BOULEVARD

BONITA SPRINGS, FL 34135