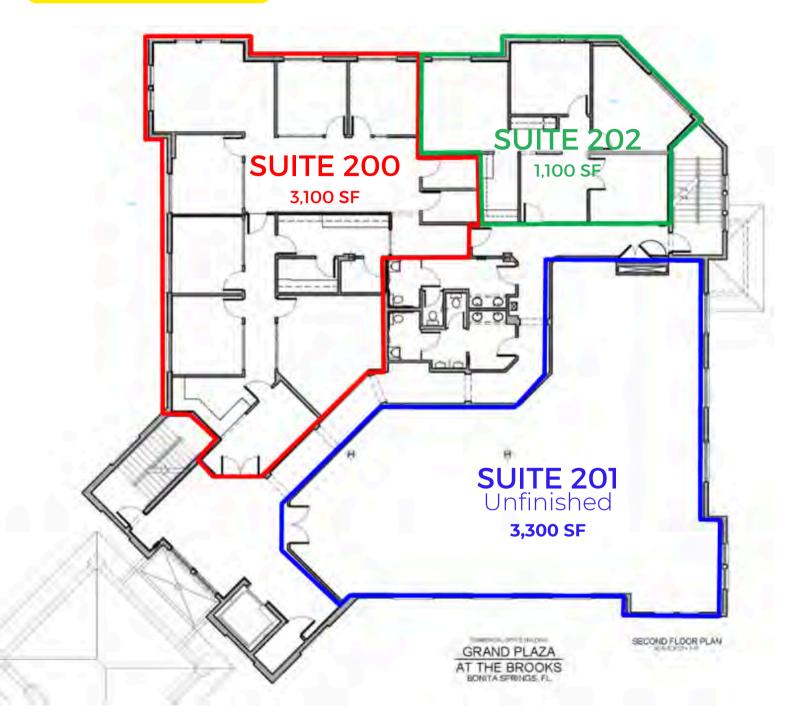

#### 8000 HEALTH CENTER BOULEVARD

BONITA SPRINGS, FL 34135

| SUITE            | SF               |      | Est. CAM<br>PSF/YR |
|------------------|------------------|------|--------------------|
| 200/201<br>& 202 | 1,100 -<br>7,500 | \$24 | \$8.25             |

#### **SUITE 200-202**

CLICK HERE FOR VIDEO TOUR

8200 HEALTH CENTER BOULEVARD

BONITA SPRINGS, FL 34135