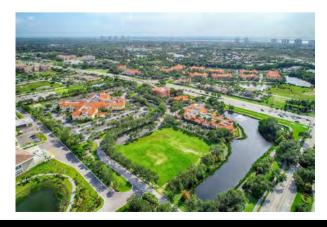

FL 34135

#### **SUITE 200-202**



CLICK HERE FOR VIDEO TOUR







8200 HEALTH CENTER BOULEVARD

BONITA SPRINGS, FL 34135

#### **SUITE 101**



#### **SUITE 102**





#### 8000-8200 HEALTH CENTER BOULEVARD

BONITA SPRINGS, FL 34135



| Demographics (2024)                                                     | 1 MILE    | 3 MILE    | 5 MILE    |
|-------------------------------------------------------------------------|-----------|-----------|-----------|
| Est. Population                                                         | 4,734     | 30,308    | 87,258    |
| Est. Average Household Income                                           | \$160,081 | \$154,367 | \$133,615 |
| 2023. Avg. Daily Traffic Count - On<br>Tamiami Trail S. of Coconut Road | 58,000    |           |           |







8000-8200 HEALTH CENTER BOULEVARD

BONITA SPRINGS, FL 34135