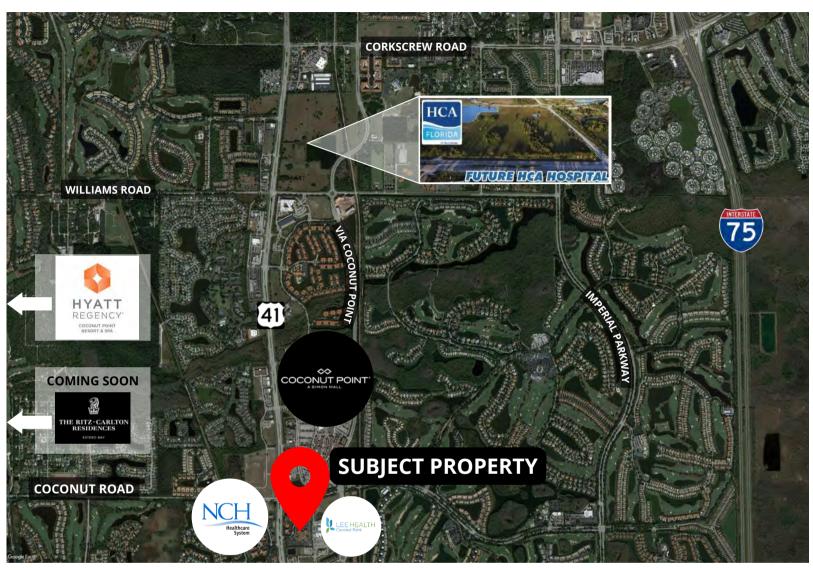

#### 8000-8200 HEALTH CENTER BOULEVARD

BONITA SPRINGS, FL 34135

| Demographics (2024)                                                     | 1 MILE    | 3 MILE    | 5 MILE    |
|-------------------------------------------------------------------------|-----------|-----------|-----------|
| Est. Population                                                         | 4,734     | 30,308    | 87,258    |
| Est. Average Household Income                                           | \$160,081 | \$154,367 | \$133,615 |
| 2023. Avg. Daily Traffic Count - On<br>Tamiami Trail S. of Coconut Road | 58,000    |           |           |

8000-8200 HEALTH CENTER BOULEVARD

BONITA SPRINGS, FL 34135