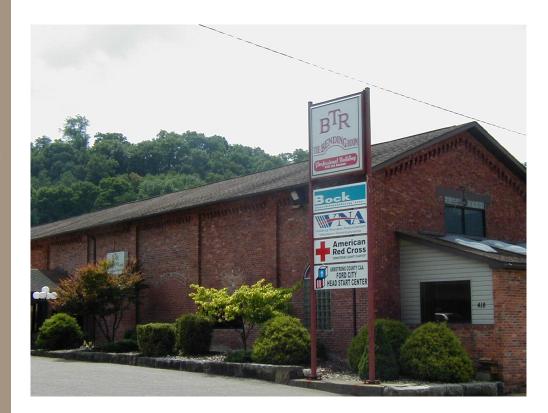

## Located at: 418 3<sup>rd</sup> Avenue Ford City, PA 16226

**Features:** From the classic brick exterior to the innovative and inviting entry way, your employees will be inspired, and customers certainly impressed.

It retains all the charm of the original woodwork, with modern office updates.

**Additional Information:** This building is competitively priced, and in a convenient location.

Feel free to contact with your needs. We have additional properties, and will build to suit.