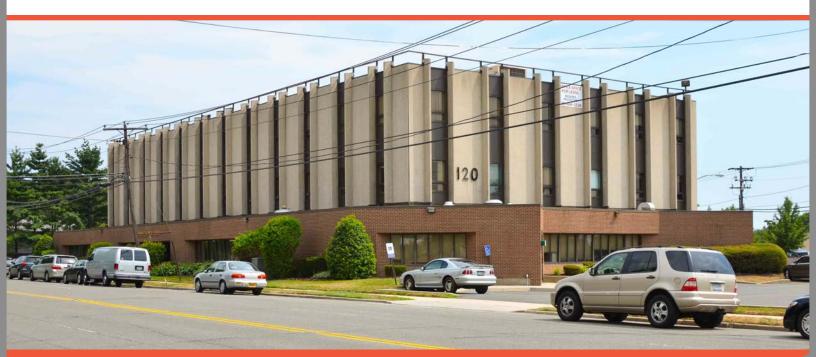

# PRIME MEDICAL/OFFICE SPACE

120 BETHPAGE ROAD - HICKSVILLE, NY 5 BLOCKS FROM THE LIE/NORTHERN STATE PARKWAY

SIZE Second Floor - 1,246 - 3,926 rsf

**RENT** Medical: \$25/sf + utilities Office: \$22/sf + utilities

#### PARKING

125+ parking spots & ample street parking