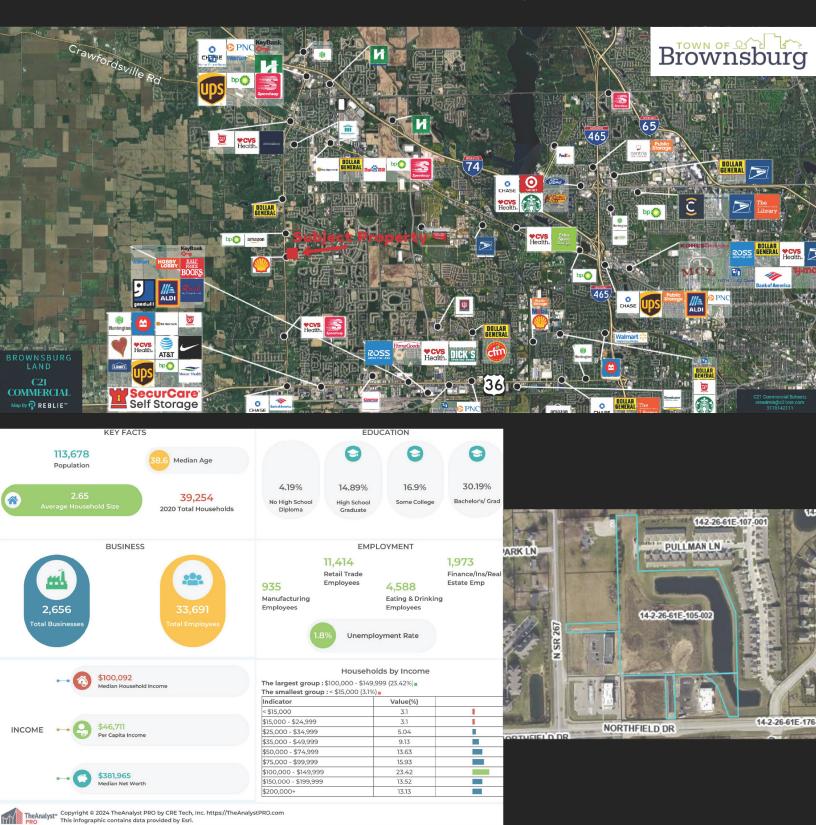

11.27 Acre Multi-Family Development Site

This shovel ready 11.27 acre multi-family site is located off Northfield Ave in Brownsburg, Indiana. The site is fully entitled for 180 units of apartments. Purchase will include completed civil and architectural

Northfield Drive/S Green St Brownsburg, IN 46112