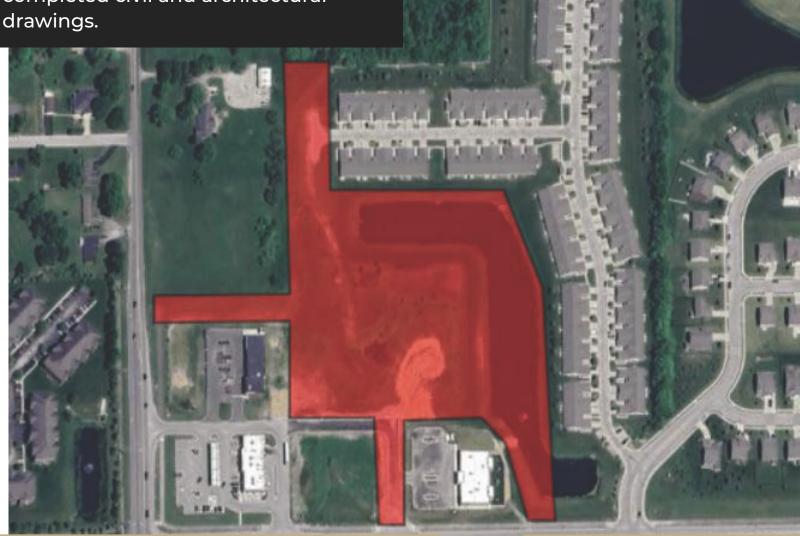

11.27 Acre Multi-Family Development Site

This shovel ready 11.27 acre multi-family site is located off Northfield Ave in Brownsburg, Indiana. The site is fully entitled for 180 units of apartments. Purchase will include completed civil and architectural

Northfield Drive/S Green St Brownsburg, IN 46112