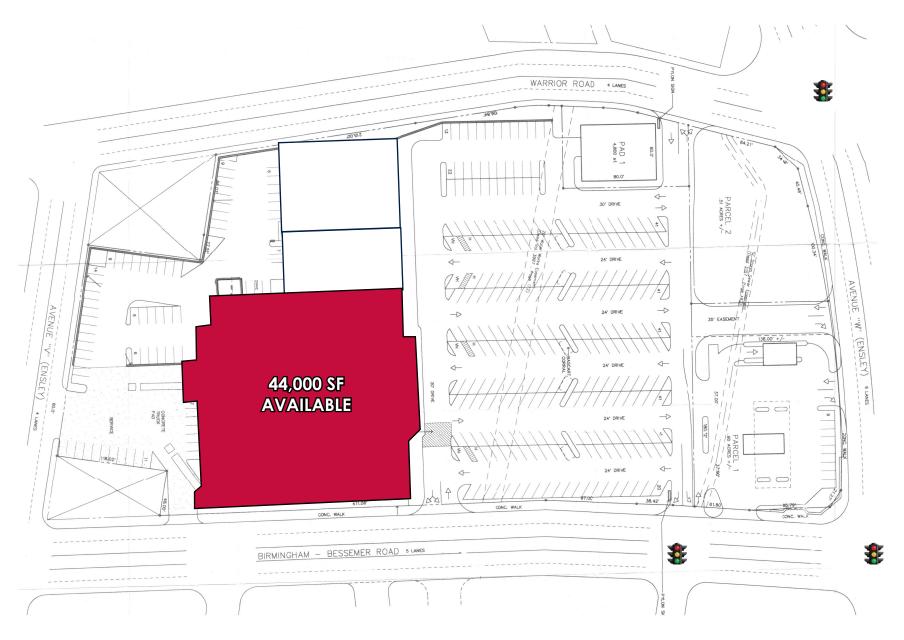

## 44,000 SF BIG BOX

BESSEMER RD & AVENUE W (FIVE POINTS WEST), BIRMINGHAM, AL 35208

- Prime retail opportunity in Five Points West to take the former Winn Dixie big box available at the intersection of Bessemer Road and Avenue W
- A lot of new development in the area including the Birmingham Crossplex, Starbucks, Sprint, Comfort Inn & Suites, Walgreens, Golden Rule Barbeque, four unnamed eateries, and a proposed amphitheater and salon suites
- **AVAILABLE** Immediately