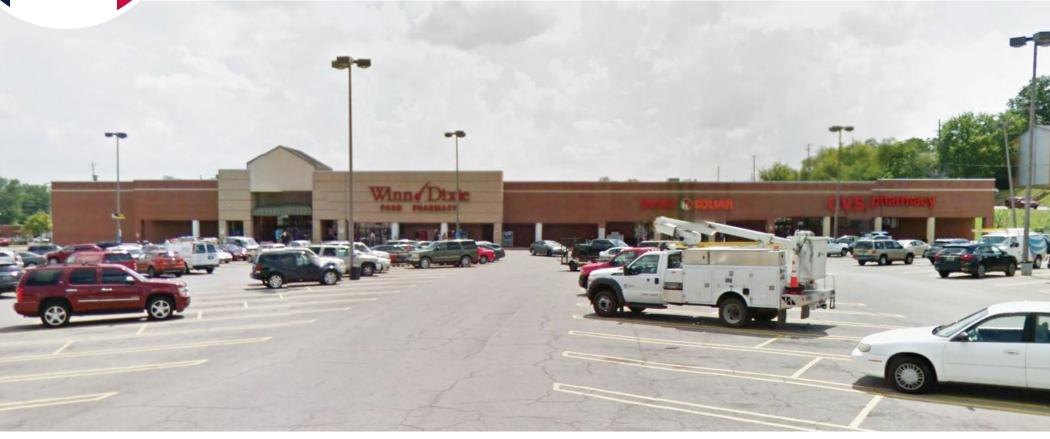

## 44,000 SF BIG BOX

BESSEMER RD & AVENUE W (FIVE POINTS WEST), BIRMINGHAM, AL 35208

- Prime retail opportunity in Five Points West to take the former Winn Dixie big box available at the intersection of Bessemer Road and Avenue W
- A lot of new development in the area including the Birmingham Crossplex, Starbucks, Sprint, Comfort Inn & Suites, Walgreens, Golden Rule Barbeque, four unnamed eateries, and a proposed amphitheater and salon suites
- **AVAILABLE** Immediately