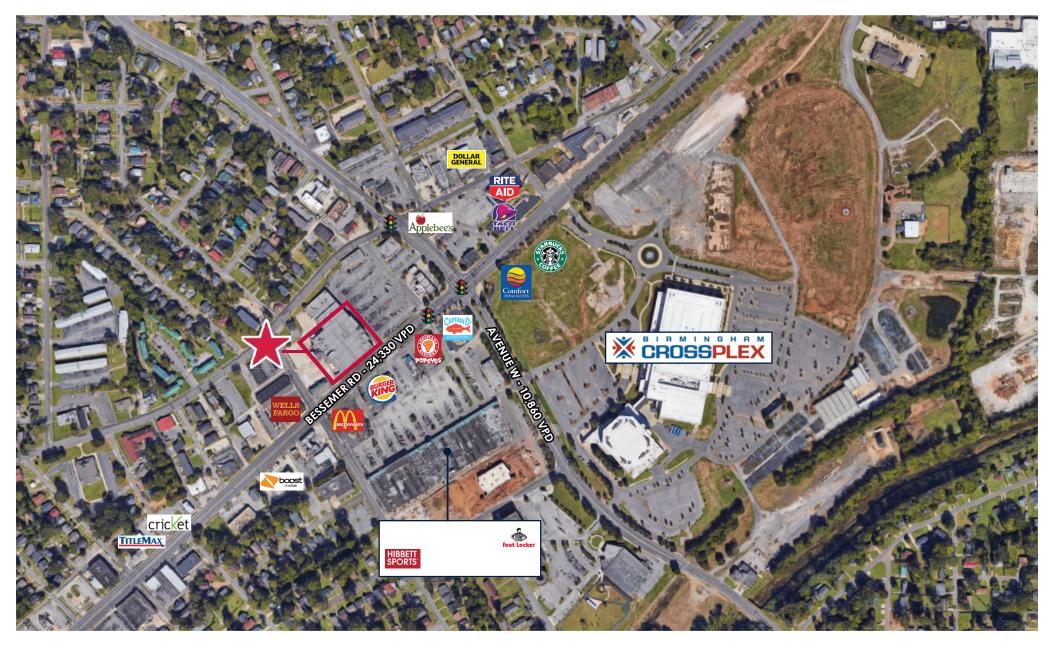

## 44,000 SF BIG BOX

BESSEMER RD & AVENUE W (FIVE POINTS WEST), BIRMINGHAM, AL 35208

- Prime retail opportunity in Five Points West to take the former Winn Dixie big box available at the intersection of Bessemer Road and Avenue W
- A lot of new development in the area including the Birmingham Crossplex, Starbucks, Sprint, Comfort Inn & Suites, Walgreens, Golden Rule Barbeque, four unnamed eateries, and a proposed amphitheater and salon suites
- **AVAILABLE** Immediately

| POPULATION | AVG HH INCOME | TRAFFIC    |
|------------|---------------|------------|
| 153,487    | \$ 45,396     | 24,330 VPD |

\*5 MILE RADIUS | ALDOT

SCOTT PLUMMER | 205.490.2829 | SCOTT.PLUMMER@RETAILSPECIALISTS.COM • MATT MURRELL | 205.490.2828 | MATT@RETAILSPECIALISTS.COM RETAILSPECIALISTS.COM | BIRMINGHAM • ATLANTA