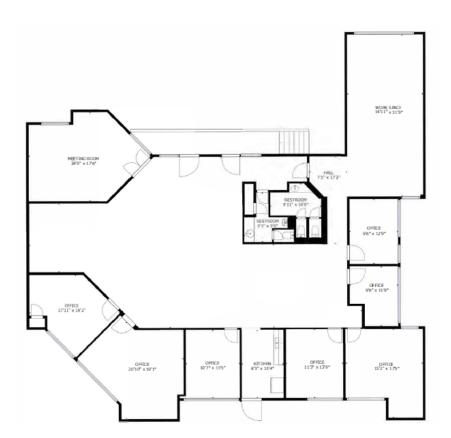

# THE GRAND ON 44TH

2600 N 44TH ST, PHOENIX, AZ 85008

First Floor

\$20.00

## THE GRAND ON 44TH

2600 N 44TH ST, PHOENIX, AZ 85008

First Floor

±2,834 SF SUITE B103

\$20.00