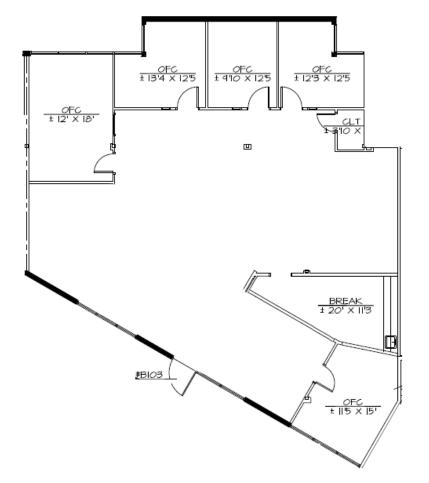

# THE GRAND ON 44TH

2600 N 44TH ST, PHOENIX, AZ 85008

Second Floor

±2,712 SF SUITE B201 & B203

\$19.00