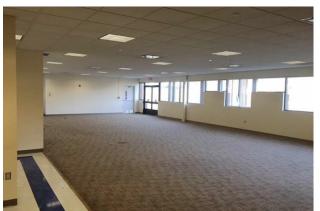

5,523 SF

**181 WEST JOHNSON AVENUE** 

CHESHIRE, CT





#### **OFFICE SPACE FOR LEASE**

CBRE has been exclusively retained to lease  $\pm 65,523$  SF of office space at 181 West Johnson Avenue in Cheshire, Connecticut. The space is ideal for a single-tenant user but can be subdivided to accommodate a multi-tenant format.

The facility has abundant parking (7/1,000 SF) is ideal for back-office, medical, call center or processing center. The property offers excellent access to Interstates 691, 84 and 91. Space is available at \$9.50/SF NNN. 2015 CAM (including common area utilities) was \$2.93/SF.

#### **NEARBY AMENITIES**

- + Banking
- + Fitness center
- + Day care
- + Many restaurants located within three miles

# FOR LEASE

181 WEST JOHNSON AVENUE



# **BUILDING PHOTOS**















## **FLOOR PLANS**

FIRST FLOOR - ±55,040 SF



#### SECOND FLOOR - ±10,483 SF





## **CONTACT US**

#### **DAVID BARNES**

Senior Vice President +1 860 987 4782 david.barnes@cbre.com

#### **DAVID HANSEN**

Vice President +1 203 777 5996 david.hansen@cbre.com

#### **MATTHEW O'HARE**

First Vice President +1 203 777 5990 matthew.ohare@cbre.com

© 2019 CBRE, Inc. This information has been obtained from sources believed reliable. We have not verified it and make no guarantee, warranty or representation about it. Any projections, opinions, assumptions or estimates used are for example only and do not represent the current or future performance of the property. You and your advisors should conduct a careful, independent investigation of the property to determine to your satisfaction the