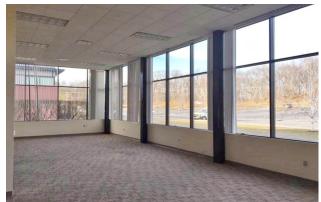

**

±65,523 SF

**181 WEST JOHNSON AVENUE** 

CHESHIRE, CT





#### **OFFICE SPACE FOR LEASE**

CBRE has been exclusively retained to lease  $\pm 65,523$  SF of office space at 181 West Johnson Avenue in Cheshire, Connecticut. The space is ideal for a single-tenant user but can be subdivided to accommodate a multi-tenant format.

The facility has abundant parking (7/1,000 SF) is ideal for back-office, medical, call center or processing center. The property offers excellent access to Interstates 691, 84 and 91. Space is available at \$9.50/SF NNN. 2015 CAM (including common area utilities) was \$2.93/SF.

#### **NEARBY AMENITIES**

- + Banking
- + Fitness center
- + Day care
- + Many restaurants located within three miles

# FOR LEASE

181 WEST JOHNSON AVENUE



# **BUILDING PHOTOS**















## **FLOOR PLANS**

FIRST FLOOR - ±55,040 SF



#### SECOND FLOOR - ±10,483 SF





## **CONTACT US**

#### **DAVID BARNES**

Senior Vice President +1 860 987 4782 david.barnes@cbre.com

#### **DAVID HANSEN**

Vice President +1 203 777 5996 david.hansen@cbre.com

#### **MATTHEW O'HARE**

First Vice President +1 203 777 5990 matthew.ohare@cbre.com

© 2019 CBRE, Inc. This information has been obtained from sources believed reliable. We have not verified it and make no guarantee, warranty or representation about it. Any projections, opinions, assumptions or estimates used are for example only and do not represent the current or future performance of the property. You and your advisors should conduct a careful, independent investigation of the property to determine to your satisfacti