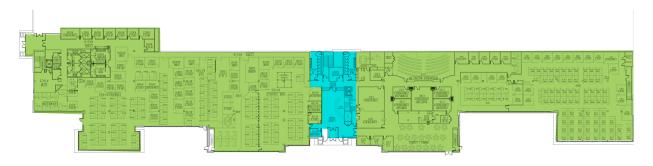

CT





#### **OFFICE SPACE FOR LEASE**

CBRE has been exclusively retained to lease  $\pm 65,523$  SF of office space at 181 West Johnson Avenue in Cheshire, Connecticut. The space is ideal for a single-tenant user but can be subdivided to accommodate a multi-tenant format.

The facility has abundant parking (7/1,000 SF) is ideal for back-office, medical, call center or processing center. The property offers excellent access to Interstates 691, 84 and 91. Space is available at \$9.50/SF NNN. 2015 CAM (including common area utilities) was \$2.93/SF.

#### **NEARBY AMENITIES**

- + Banking
- + Fitness center
- + Day care
- + Many restaurants located within three miles

# FOR LEASE

181 WEST JOHNSON AVENUE



# **BUILDING PHOTOS**















## **FLOOR PLANS**

FIRST FLOOR - ±55,040 SF



#### SECOND FLOOR - ±10,483 SF





## **CONTACT US**

#### **DAVID BARNES**

Senior Vice President +1 860 987 4782 david.barnes@cbre.com

#### **DAVID HANSEN**

Vice President +1 203 777 5996 david.hansen@cbre.com

#### **MATTHEW O'HARE**

First Vice President +1 203 777 5990 matthew.ohare@cbre.com

© 2019 CBRE, Inc. This information has been obtained from sources believed reliable. We have not verified it and make no guarantee, warranty or representation about it. Any projections, opinions, assumptions or estimates used are for example only and do not represent the current or future performance of the property. You and your advisors should conduct a careful, independent investigation of the property to determine to your satisfaction the suitability of the property for your needs. Photo