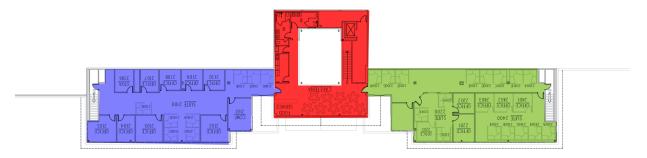

ASE**

CBRE has been exclusively retained to lease  $\pm 65,523$  SF of office space at 181 West Johnson Avenue in Cheshire, Connecticut. The space is ideal for a single-tenant user but can be subdivided to accommodate a multi-tenant format.

The facility has abundant parking (7/1,000 SF) is ideal for back-office, medical, call center or processing center. The property offers excellent access to Interstates 691, 84 and 91. Space is available at \$9.50/SF NNN. 2015 CAM (including common area utilities) was \$2.93/SF.

#### **NEARBY AMENITIES**

- + Banking
- + Fitness center
- + Day care
- + Many restaurants located within three miles

# FOR LEASE

181 WEST JOHNSON AVENUE



# **BUILDING PHOTOS**















## **FLOOR PLANS**

FIRST FLOOR - ±55,040 SF



#### SECOND FLOOR - ±10,483 SF





## **CONTACT US**

#### **DAVID BARNES**

Senior Vice President +1 860 987 4782 david.barnes@cbre.com

#### **DAVID HANSEN**

Vice President +1 203 777 5996 david.hansen@cbre.com

#### **MATTHEW O'HARE**

First Vice President +1 203 777 5990 matthew.ohare@cbre.com

© 2019 CBRE, Inc. This information has been obtained from sources believed reliable. We have not verified it and make no guarantee, warranty or representation about it. Any projections, opinions, assumptions or estimates used are for example only and do not represent the current or future performance of the property. You and your advisors should conduct a careful, independent investigation of the property to determine to your satisfaction the suitability of the property for your needs. Photos herein are the property of their