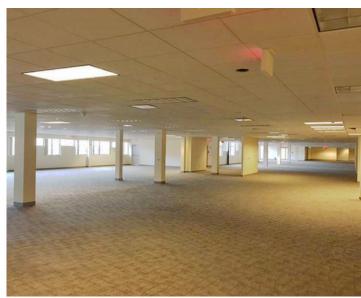

CE**

±65,523 SF

**181 WEST JOHNSON AVENUE** 

CHESHIRE, CT





#### **OFFICE SPACE FOR LEASE**

CBRE has been exclusively retained to lease  $\pm 65,523$  SF of office space at 181 West Johnson Avenue in Cheshire, Connecticut. The space is ideal for a single-tenant user but can be subdivided to accommodate a multi-tenant format.

The facility has abundant parking (7/1,000 SF) is ideal for back-office, medical, call center or processing center. The property offers excellent access to Interstates 691, 84 and 91. Space is available at \$9.50/SF NNN. 2015 CAM (including common area utilities) was \$2.93/SF.

#### **NEARBY AMENITIES**

- + Banking
- + Fitness center
- + Day care
- + Many restaurants located within three miles

# FOR LEASE

181 WEST JOHNSON AVENUE



# **BUILDING PHOTOS**















## **FLOOR PLANS**

FIRST FLOOR - ±55,040 SF



#### SECOND FLOOR - ±10,483 SF





## **CONTACT US**

#### **DAVID BARNES**

Senior Vice President +1 860 987 4782 david.barnes@cbre.com

#### **DAVID HANSEN**

Vice President +1 203 777 5996 david.hansen@cbre.com

#### **MATTHEW O'HARE**

First Vice President +1 203 777 5990 matthew.ohare@cbre.com

© 2019 CBRE, Inc. This information has been obtained from sources believed reliable. We have not verified it and make no guarantee, warranty or representation about it. Any projections, opinions, assumptions or estimates used are for example only and do not represent the current or future performance of the property. You and your advisors should conduct a careful, independent investigation of the property to determine to your satisfac