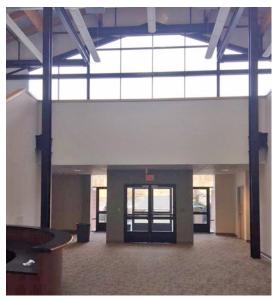

PACE**

±65,523 SF

**181 WEST JOHNSON AVENUE** 

CHESHIRE, CT





#### **OFFICE SPACE FOR LEASE**

CBRE has been exclusively retained to lease  $\pm 65,523$  SF of office space at 181 West Johnson Avenue in Cheshire, Connecticut. The space is ideal for a single-tenant user but can be subdivided to accommodate a multi-tenant format.

The facility has abundant parking (7/1,000 SF) is ideal for back-office, medical, call center or processing center. The property offers excellent access to Interstates 691, 84 and 91. Space is available at \$9.50/SF NNN. 2015 CAM (including common area utilities) was \$2.93/SF.

#### **NEARBY AMENITIES**

- + Banking
- + Fitness center
- + Day care
- + Many restaurants located within three miles

# FOR LEASE

181 WEST JOHNSON AVENUE



# **BUILDING PHOTOS**















## **FLOOR PLANS**

FIRST FLOOR - ±55,040 SF



#### SECOND FLOOR - ±10,483 SF





## **CONTACT US**

#### **DAVID BARNES**

Senior Vice President +1 860 987 4782 david.barnes@cbre.com

#### **DAVID HANSEN**

Vice President +1 203 777 5996 david.hansen@cbre.com

#### **MATTHEW O'HARE**

First Vice President +1 203 777 5990 matthew.ohare@cbre.com

© 2019 CBRE, Inc. This information has been obtained from sources believed reliable. We have not verified it and make no guarantee, warranty or representation about it. Any projections, opinions, assumptions or estimates used are for example only and do not represent the current or future performance of the property. You and your advisors should conduct a careful, independent investigation of the property to determine to your satisf