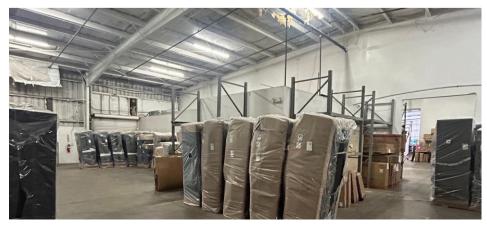

## **PHOTOS**

### **OVERVIEW**

The industrial team at LBR is now offering for lease 7619 Ellis Road, this property is located near Melbourne Airport just minutes from Interstate 95 and Wickham Road in Melbourne.

The property offers fully sprinkled open showroom space, ample office buildout, dock hi and drive in loading bays, and can be utilized for light manufacturing, storage & distribution, or large showroom space.