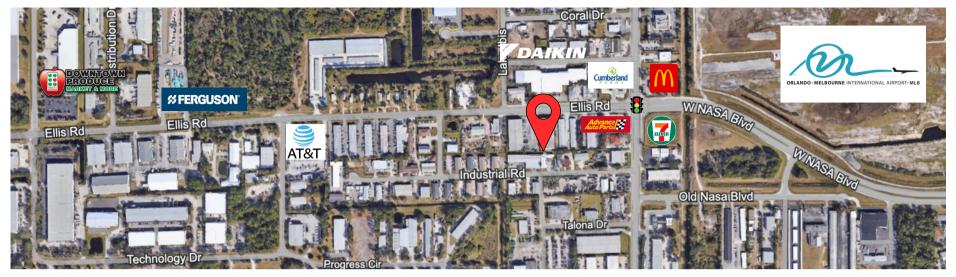

#### **LOCATION** LBR

### **OVERVIEW**

The industrial team at LBR is now offering for lease 7619 Ellis Road, this property is located near Melbourne Airport just minutes from Interstate 95 and Wickham Road in Melbourne.

The property offers fully sprinkled open showroom space, ample office buildout, dock hi and drive in loading bays, and can be utilized for light manufacturing, storage & distribution, or large showroom space.