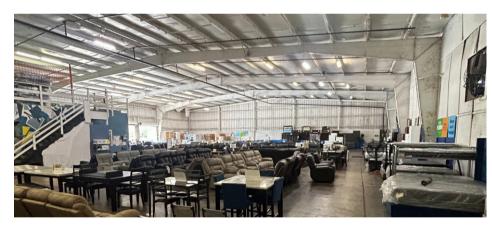

## **PHOTOS**

### **OVERVIEW**

The industrial team at LBR is now offering for lease 7619 Ellis Road, this property is located near Melbourne Airport just minutes from Interstate 95 and Wickham Road in Melbourne.

The property offers fully sprinkled open showroom space, ample office buildout, dock hi and drive in loading bays, and can be utilized for light manufacturing, storage & distribution, or large showroom space.