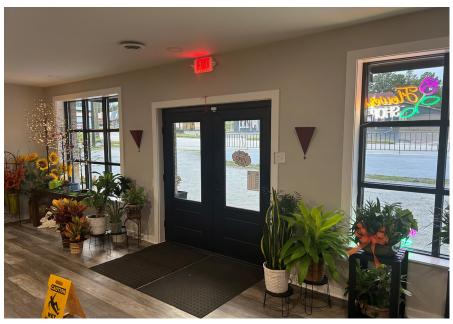

# **Property Highlights**

- +/- 4,675 SF Retail/Showroom and Storage Building
- +/- 1.28 Acres
- Facade Renovation Completed in 2023
- · Ideal Uses Include General Retail, Service Uses (potential lay down yard in rear), or General Office
- \$70 Million Invested in Columbia Mall to Relocate Government Offices
- Large Parcel Offers Expanded Parking Area
- High Traffic Count: 20,100 VPD on Two Notch Rd.