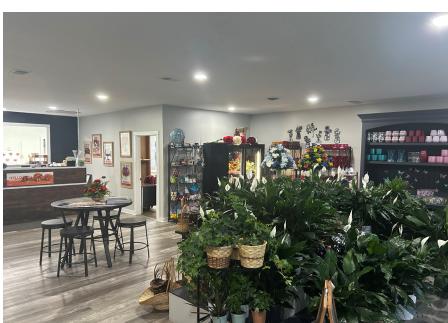

# **Property Highlights**

- +/- 4,675 SF Retail/Showroom and Storage Building
- +/- 1.28 Acres
- Facade Renovation Completed in 2023
- · Ideal Uses Include General Retail, Service Uses (potential lay down yard in rear), or General Office
- \$70 Million Invested in Columbia Mall to Relocate Government Offices
- Large Parcel Offers Expanded Parking Area
- High Traffic Count: 20,100 VPD on Two Notch Rd.