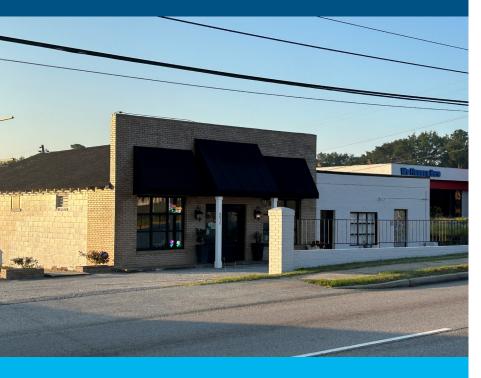

# Retail Building For Sale

6830 Two Notch Road Columbia, SC 29223

# **Property Highlights**

- +/- 4,675 SF Retail/Showroom and Storage Building
- +/- 1.28 Acres
- Facade Renovation Completed in 2023
- · Ideal Uses Include General Retail, Service Uses (potential lay down yard in rear), or General Office
- \$70 Million Invested in Columbia Mall to Relocate Government Offices
- Large Parcel Offers Expanded Parking Area
- High Traffic Count: 20,100 VPD on Two Notch Rd.