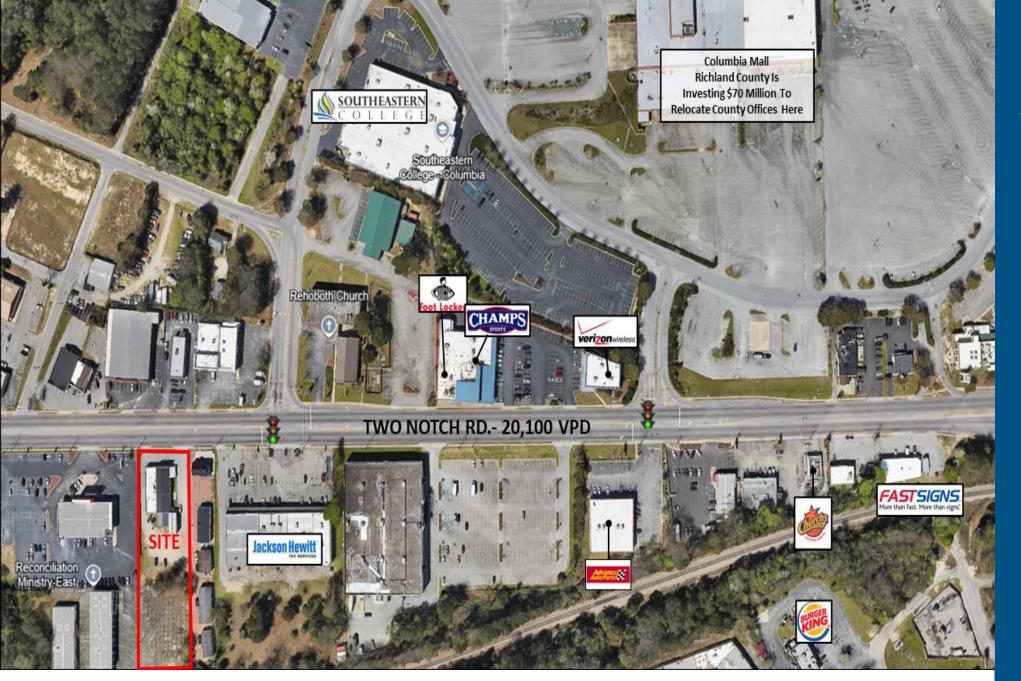

# **Property Highlights**

- +/- 4,675 SF Retail/Showroom and Storage Building
- +/- 1.28 Acres
- Facade Renovation Completed in 2023
- · Ideal Uses Include General Retail, Service Uses (potential lay down yard in rear), or General Office
- \$70 Million Invested in Columbia Mall to Relocate Government Offices
- Large Parcel Offers Expanded Parking Area
- High Traffic Count: 20,100 VPD on Two Notch Rd.

## **Location Overview**

20,100 VPD on Two Notch Rd.

0.5 miles to Interstates 20 & 77

1.28+/- Acres

| DEMOGRAPHICS                  | 1 MILE   | 3 MILES  | 5 MILES  |
|-------------------------------|----------|----------|----------|
| 2024 Population               | 6,577    | 52,535   | 124,008  |
| Med HH Income                 | \$44,265 | \$53,298 | \$55,277 |
| Avg HH Income                 | \$74,332 | \$81,832 | 88,181   |
| 2024 Total Daytime Population | 8,364    | 58,374   | 150,308  |