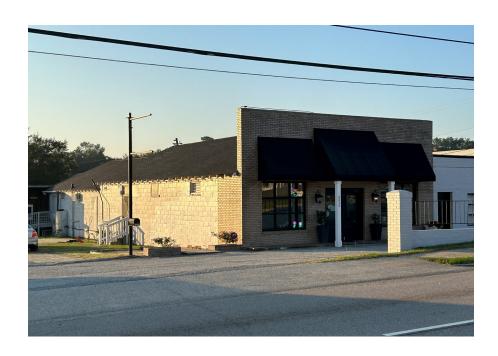

# Retail Building For Sale

6830 Two Notch Road Columbia, SC 29223

# **Property Highlights**

- +/- 4,675 SF Retail/Showroom and Storage Building
- +/- 1.28 Acres
- Facade Renovation Completed in 2023
- · Ideal Uses Include General Retail, Service Uses (potential lay down yard in rear), or General Office
- \$70 Million Invested in Columbia Mall to Relocate Government Offices
- Large Parcel Offers Expanded Parking Area
- High Traffic Count: 20,100 VPD on Two Notch Rd.