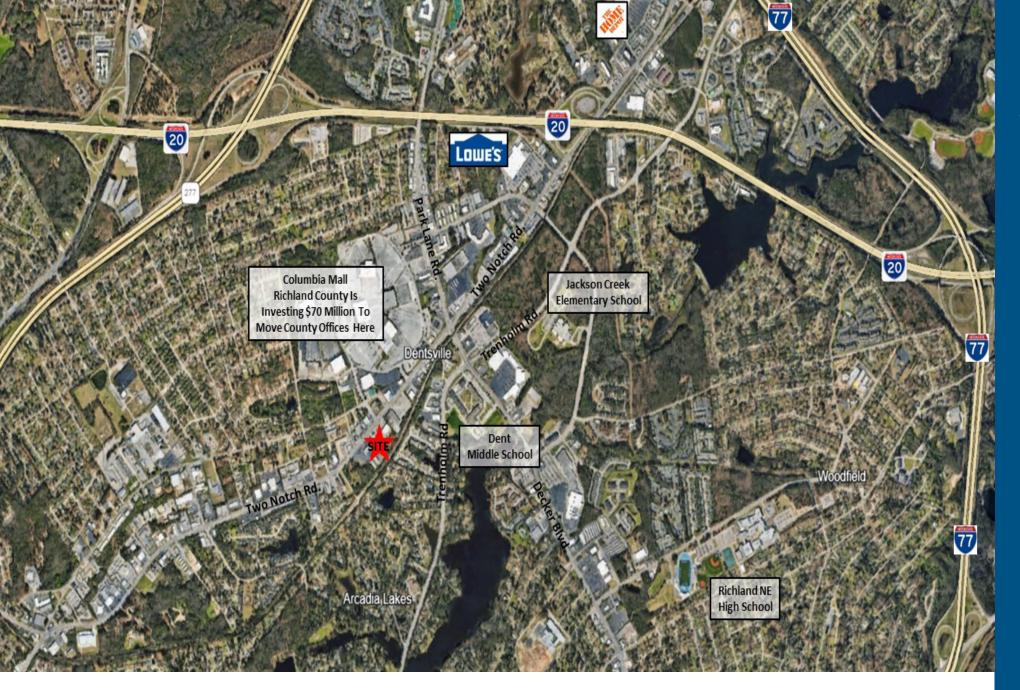

# **Property Highlights**

- +/- 4,675 SF Retail/Showroom and Storage Building
- +/- 1.28 Acres
- Facade Renovation Completed in 2023
- · Ideal Uses Include General Retail, Service Uses (potential lay down yard in rear), or General Office
- \$70 Million Invested in Columbia Mall to Relocate Government Offices
- Large Parcel Offers Expanded Parking Area
- High Traffic Count: 20,100 VPD on Two Notch Rd.

## **Location Overview**

20,100 VPD on Two Notch Rd.

0.5 miles to Interstates 20 & 77

1.28+/- Acres

| DEMOGRAPHICS                  | 1 MILE   | 3 MILES  | 5 MILES  |
|-------------------------------|----------|----------|----------|
| 2024 Population               | 6,577    | 52,535   | 124,008  |
| Med HH Income                 | \$44,265 | \$53,298 | \$55,277 |
| Avg HH Income                 | \$74,332 | \$81,832 | 88,181   |
| 2024 Total Daytime Population | 8,364    | 58,374   | 150,308  |