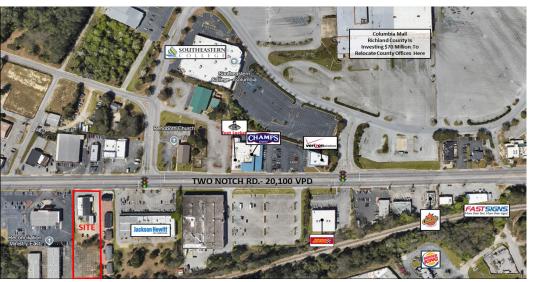

# **Property Highlights**

- +/- 4,675 SF Retail/Showroom and Storage Building
- +/- 1.28 Acres
- Facade Renovation Completed in 2023
- · Ideal Uses Include General Retail, Service Uses (potential lay down yard in rear), or General Office
- \$70 Million Invested in Columbia Mall to Relocate Government Offices
- Large Parcel Offers Expanded Parking Area
- High Traffic Count: 20,100 VPD on Two Notch Rd.

## **Location Overview**

20,100 VPD on Two Notch Rd.

0.5 miles to Interstates 20 & 77

1.28+/- Acres

| DEMOGRAPHICS                  | 1 MILE   | 3 MILES  | 5 MILES  |
|-------------------------------|----------|----------|----------|
| 2024 Population               | 6,577    | 52,535   | 124,008  |
| Med HH Income                 | \$44,265 | \$53,298 | \$55,277 |
| Avg HH Income                 | \$74,332 | \$81,832 | 88,181   |
| 2024 Total Daytime Population | 8,364    | 58,374   | 150,308  |