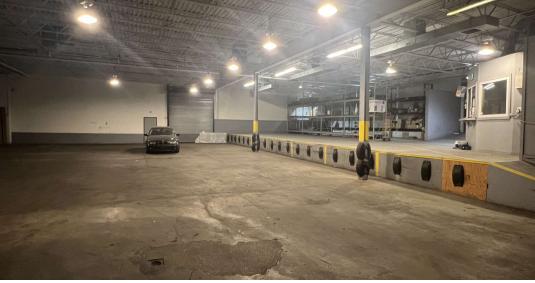

## 1500-1514 N. 5TH STREET

Philadelphia, PA 19122

**FOR SALE** 

**INDUSTRIAL/ REDEVELOPMENT** 

35,428 SF

- Building size: 35,428 SF
- Lot size: .68 AC
- Zoning: ICMX Industrial Commercial Mixed-Use
- Floors: 1.5
- Year built: 1950
- Ceiling height: 13.75'-15.5' clear; 16'-17.5' to deck
- Loading: 1 interior tailgate, 2 drive-ins, interior loading platform
- Power: 400a 3 phase 4 wire 240/120
- Sprinkler: Dry
- Taxes: \$12,052