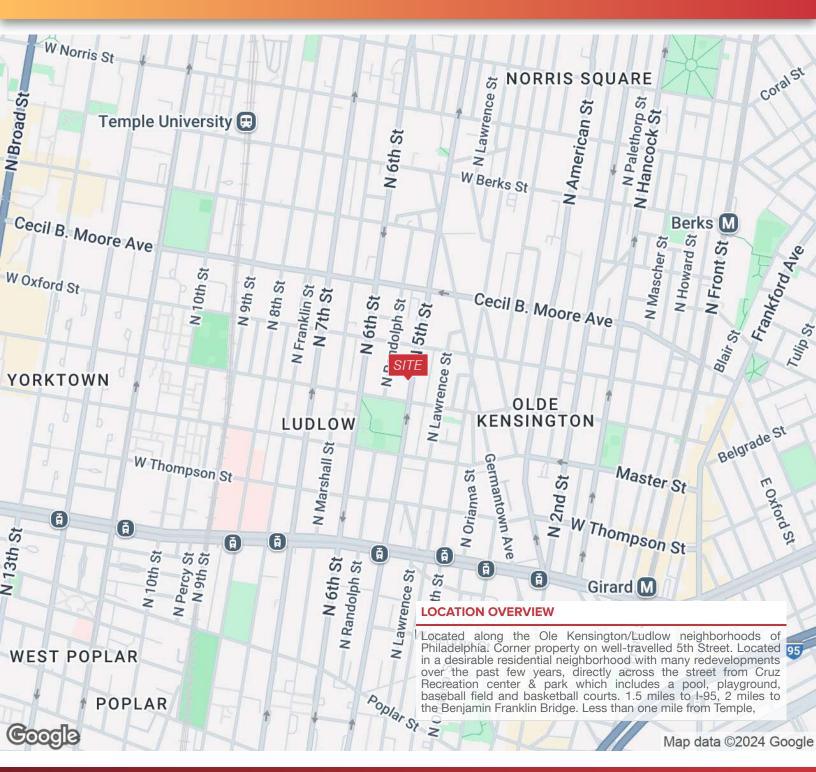

## 1500-1514 N. 5TH STREET

Philadelphia, PA 19122

**FOR SALE** 

**INDUSTRIAL/ REDEVELOPMENT** 

35,428 SF

| POPULATION           | 0.25 MILES | 0.5 MILES | 1 MILE    |
|----------------------|------------|-----------|-----------|
| Total Population     | 3,255      | 13,342    | 56,043    |
| Average Age          | 32.9       | 32.0      | 31.0      |
| Average Age (Male)   | 32.1       | 30.7      | 30.3      |
| Average Age (Female) | 34.8       | 34.3      | 32.5      |
| HOUSEHOLDS & INCOME  | 0.25 MILES | 0.5 MILES | 1 MILE    |
| Total Households     | 1,516      | 5,989     | 24,400    |
| # of Persons per HH  | 2.1        | 2.2       | 2.3       |
| Average HH Income    | \$71,656   | \$84,257  | \$74,638  |
| Average House Value  | \$283,219  | \$310,674 | \$305,762 |
| Average House Value  | \$283,219  | \$310,674 | \$305     |

2020 American Community Survey (ACS)