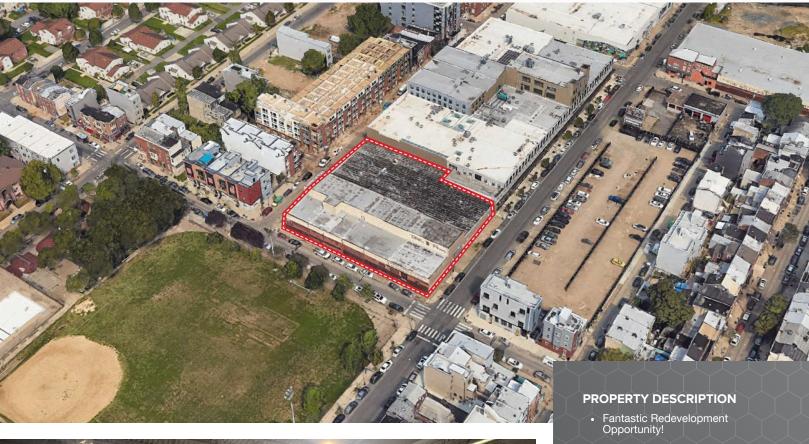

## 1500-1514 N. 5TH STREET

Philadelphia, PA 19122

**FOR SALE** 

**INDUSTRIAL/ REDEVELOPMENT** 

35,428 SF

- Building size: 35,428 SF
- Lot size: .68 AC
- Zoning: ICMX Industrial Commercial Mixed-Use
- Floors: 1.5
- Year built: 1950
- Ceiling height: 13.75'-15.5' clear; 16'-17.5' to deck
- Loading: 1 interior tailgate, 2 drive-ins, interior loading platform
- Power: 400a 3 phase 4 wire 240/120
- Sprinkler: Dry
- Taxes: \$12,052

### 1500-1514 N. 5TH STREET

Philadelphia, PA 19122

**FOR SALE** 

INDUSTRIAL/ REDEVELOPMENT

35,428 SF