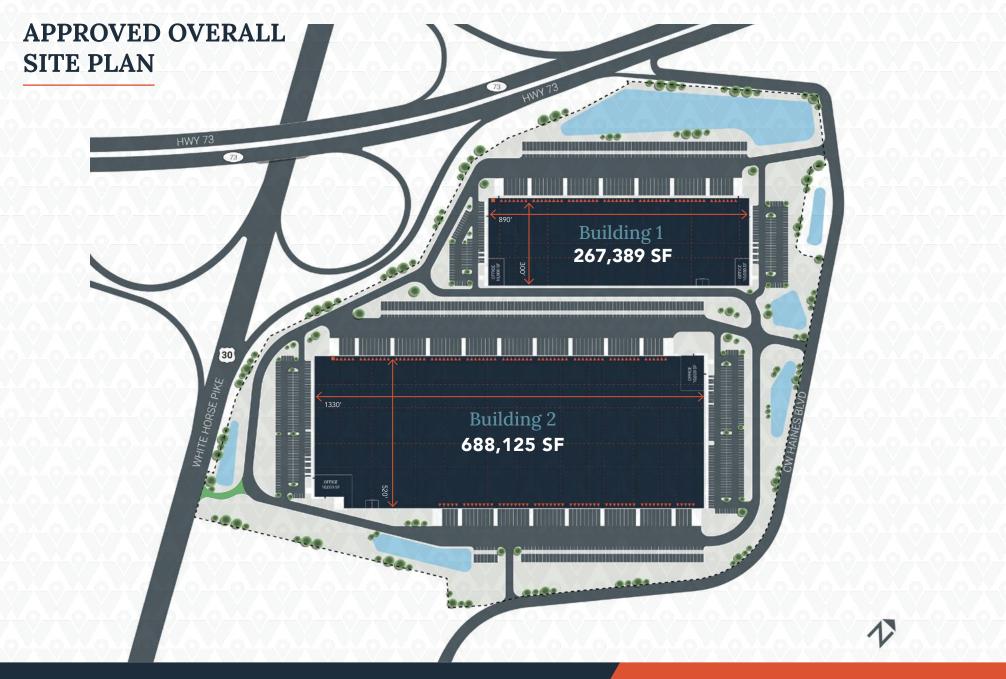

# PROPERTY SPECIFICATIONS: BUILDING 1

**267,389 SF** AVAILABLE

40' CLEAR
CEILING HEIGHT
(higher for freezer/cooler uses)

OFFICE TO SUIT **52** LOADING DOCKS

**64**TRAILER SPACES

**176 SPACES**CAR PARKING

300' X 890' DIMENSIONS **1500** AMPS

**48' X 54'**COLUMN SPACING

**60'** SPEED BAYS

**FLEXIBLE** ZONED

**APPROVED**SITE PLAN

# PROPERTY SPECIFICATIONS:

**BUILDING 2** 

688,125 SF AVAILABLE 40' CLEAR
CEILING HEIGHT
(higher for freezer/cooler uses)

OFFICE TO SUIT 129 LOADING DOCKS

**151**TRAILER SPACES

**394 SPACES**CAR PARKING

**520' X 1330'** DIMENSIONS

**3000** AMPS

**50' X 54'** COLUMN SPACING **60'** SPEED BAYS

**FLEXIBLE** ZONED

**APPROVED**SITE PLAN