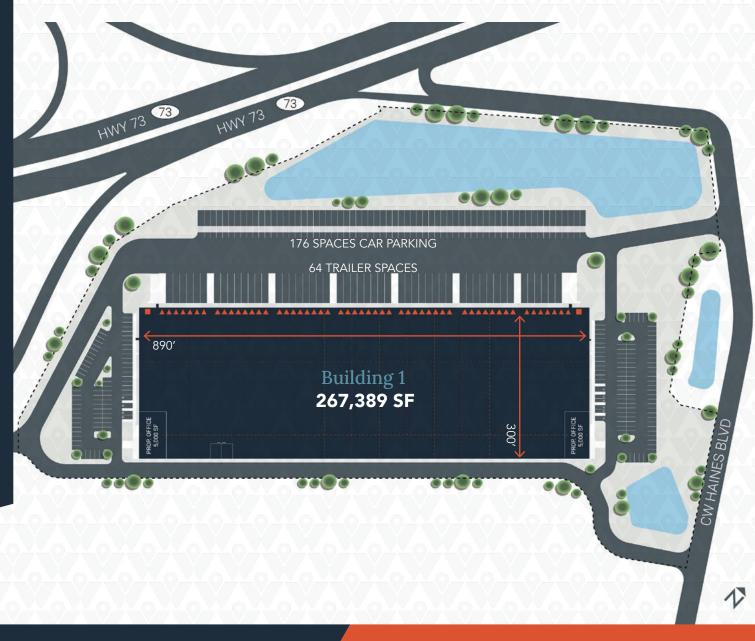

# PROPERTY SPECIFICATIONS: BUILDING 1

**267,389 SF** AVAILABLE

40' CLEAR
CEILING HEIGHT
(higher for freezer/cooler uses)

OFFICE TO SUIT **52** LOADING DOCKS

**64**TRAILER SPACES

**176 SPACES**CAR PARKING

300' X 890' DIMENSIONS **1500** AMPS

**48' X 54'**COLUMN SPACING

**60'** SPEED BAYS

**FLEXIBLE** ZONED

**APPROVED**SITE PLAN