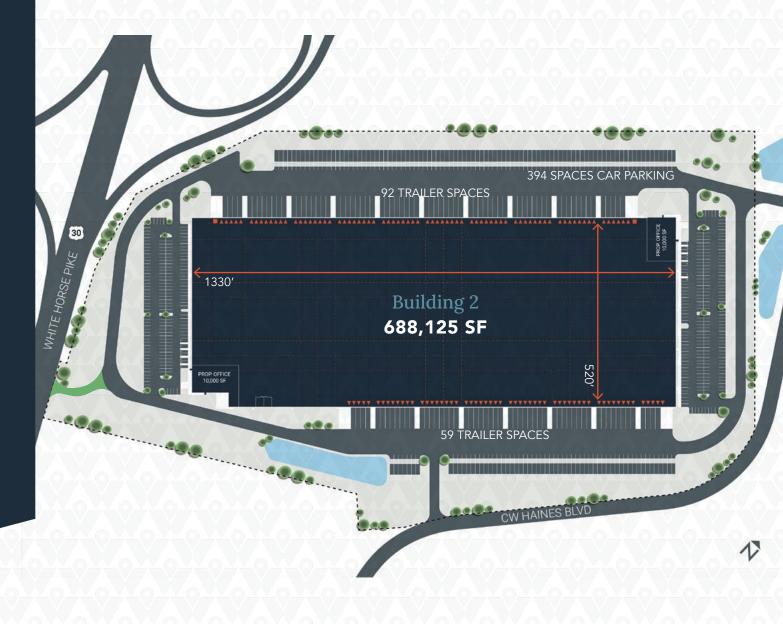

# PROPERTY SPECIFICATIONS:

**BUILDING 2** 

688,125 SF AVAILABLE 40' CLEAR
CEILING HEIGHT
(higher for freezer/cooler uses)

OFFICE TO SUIT 129 LOADING DOCKS

**151**TRAILER SPACES

**394 SPACES**CAR PARKING

**520' X 1330'** DIMENSIONS

**3000** AMPS

**50' X 54'** COLUMN SPACING **60'** SPEED BAYS

**FLEXIBLE** ZONED

**APPROVED**SITE PLAN