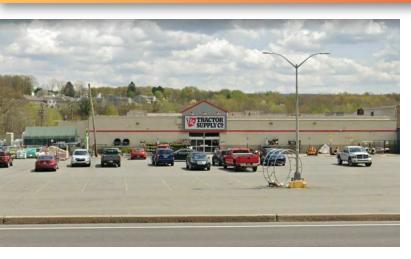

#### **PROPERTY DESCRIPTION**

Excellent lease opportunity in a highly visible multi-tenant mixed-use building, situated on Route 6 with a traffic count of 9,318 vehicles per day. Availability of 120,000± SF within 15 units. Prospective tenants have the flexibility to combine vacant space to create larger areas.

#### **PROPERTY HIGHLIGHTS**

- 120,000± SF Available
- Mixed-Use Building
- 15 Units can be combined for larger area
- Two separate access points leading to Protected Corridor.
- Each Protected Corridor will have:
   2 Dock Doors and 1 Drive-in
- Lighting: LED
- Power is 480 Volts 9800 Amps.
- · Natural gas heating,
- Public Sewer and Water.
- · Parking for 1,400 vehicles
- VPD 9,318 on Route 6
- Total Building SF 432,141± SF
- Acres: 58
- Zoning: C-5
- Built 1975 Updates in 2023