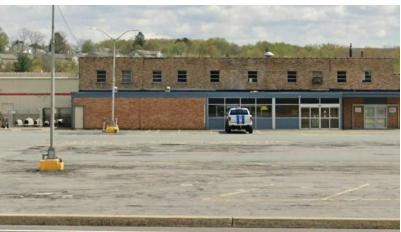

#### **PROPERTY DESCRIPTION**

Excellent lease opportunity in a highly visible multi-tenant mixed-use building, situated on Route 6 with a traffic count of 9,318 vehicles per day. Availability of 120,000± SF within 15 units. Prospective tenants have the flexibility to combine vacant space to create larger areas.

#### **PROPERTY HIGHLIGHTS**

- 120,000± SF Available
- Mixed-Use Building
- 15 Units can be combined for larger area
- Two separate access points leading to Protected Corridor.
- Each Protected Corridor will have:
   2 Dock Doors and 1 Drive-in
- Lighting: LED
- Power is 480 Volts 9800 Amps.
- · Natural gas heating,
- Public Sewer and Water.
- · Parking for 1,400 vehicles
- VPD 9,318 on Route 6
- Total Building SF 432,141± SF
- Acres: 58
- Zoning: C-5
- Built 1975 Updates in 2023