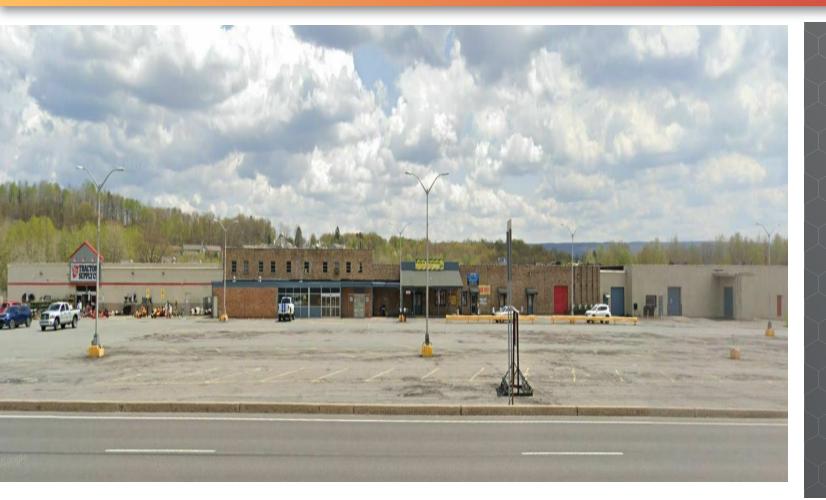

#### **PROPERTY DESCRIPTION**

Excellent lease opportunity in a highly visible multi-tenant mixed-use building, situated on Route 6 with a traffic count of 9,318 vehicles per day. Availability of 120,000± SF within 15 units. Prospective tenants have the flexibility to combine vacant space to create larger areas.

#### **PROPERTY HIGHLIGHTS**

- 120,000± SF Available
- Mixed-Use Building
- 15 Units can be combined for larger area
- Two separate access points leading to Protected Corridor.
- Each Protected Corridor will have:
   2 Dock Doors and 1 Drive-in
- Lighting: LED
- Power is 480 Volts 9800 Amps.
- · Natural gas heating,
- Public Sewer and Water.
- · Parking for 1,400 vehicles
- VPD 9,318 on Route 6
- Total Building SF 432,141± SF
- Acres: 58
- Zoning: C-5
- Built 1975 Updates in 2023