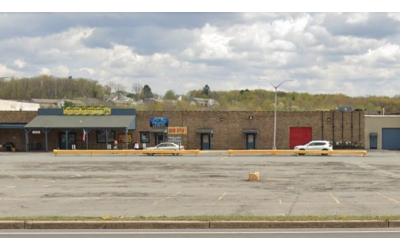

#### **PROPERTY DESCRIPTION**

Excellent lease opportunity in a highly visible multi-tenant mixed-use building, situated on Route 6 with a traffic count of 9,318 vehicles per day. Availability of 120,000± SF within 15 units. Prospective tenants have the flexibility to combine vacant space to create larger areas.

#### **PROPERTY HIGHLIGHTS**

- 120,000± SF Available
- Mixed-Use Building
- 15 Units can be combined for larger area
- Two separate access points leading to Protected Corridor.
- Each Protected Corridor will have:
   2 Dock Doors and 1 Drive-in
- Lighting: LED
- Power is 480 Volts 9800 Amps.
- · Natural gas heating,
- Public Sewer and Water.
- · Parking for 1,400 vehicles
- VPD 9,318 on Route 6
- Total Building SF 432,141± SF
- Acres: 58
- Zoning: C-5
- Built 1975 Updates in 2023