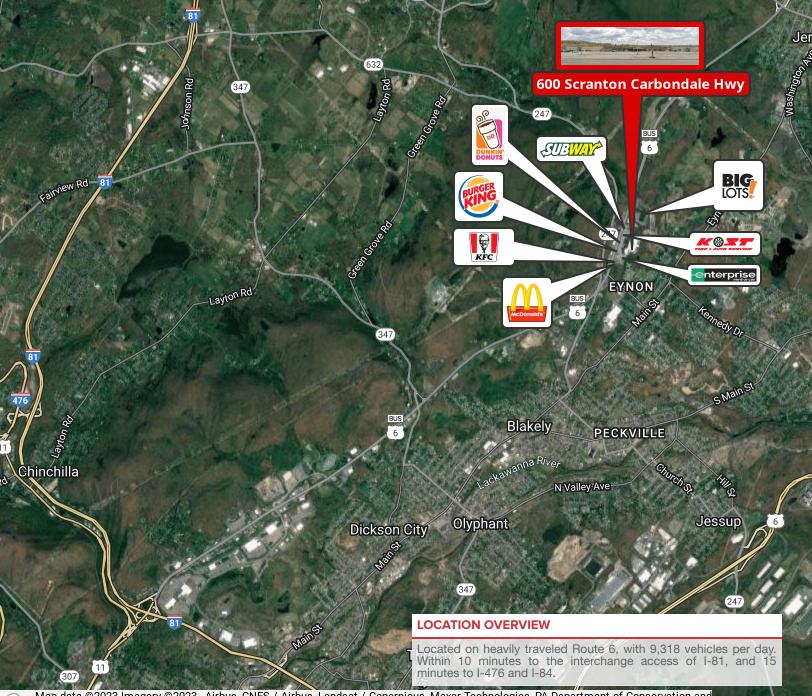

#### **TRAFFIC COUNTS**

| Route 6 9,318/day |
|-------------------|
|-------------------|

\* Demographic data derived from 2020 ACS - US Census