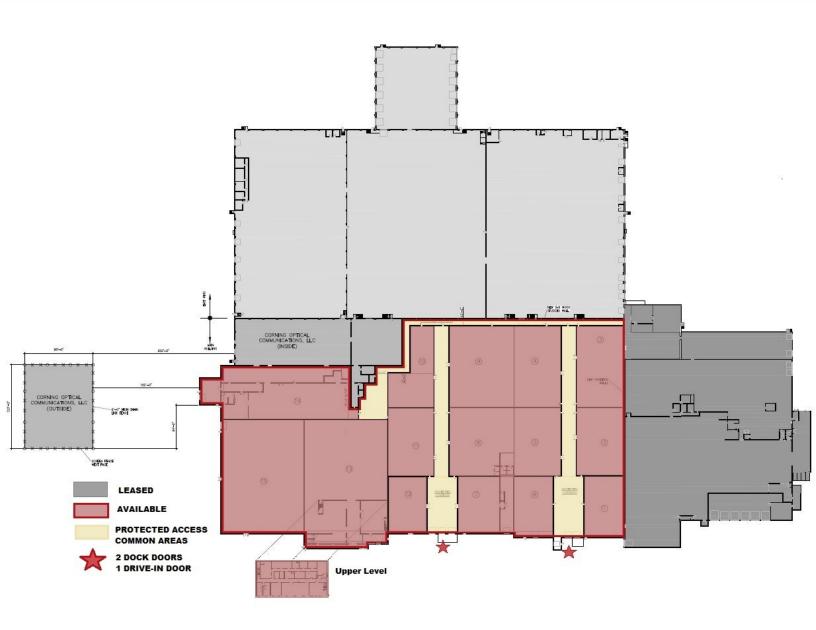

#### **PROPERTY DESCRIPTION**

Excellent lease opportunity in a highly visible multi-tenant mixed-use building, situated on Route 6 with a traffic count of 9,318 vehicles per day. Availability of 120,000± SF within 15 units. Prospective tenants have the flexibility to combine vacant space to create larger areas.

#### **PROPERTY HIGHLIGHTS**

- 120,000± SF Available
- Mixed-Use Building
- 15 Units can be combined for larger area
- Two separate access points leading to Protected Corridor.
- Each Protected Corridor will have:
   2 Dock Doors and 1 Drive-in
- Lighting: LED
- Power is 480 Volts 9800 Amps.
- · Natural gas heating,
- Public Sewer and Water.
- · Parking for 1,400 vehicles
- VPD 9,318 on Route 6
- Total Building SF 432,141± SF
- Acres: 58
- Zoning: C-5
- Built 1975 Updates in 2023