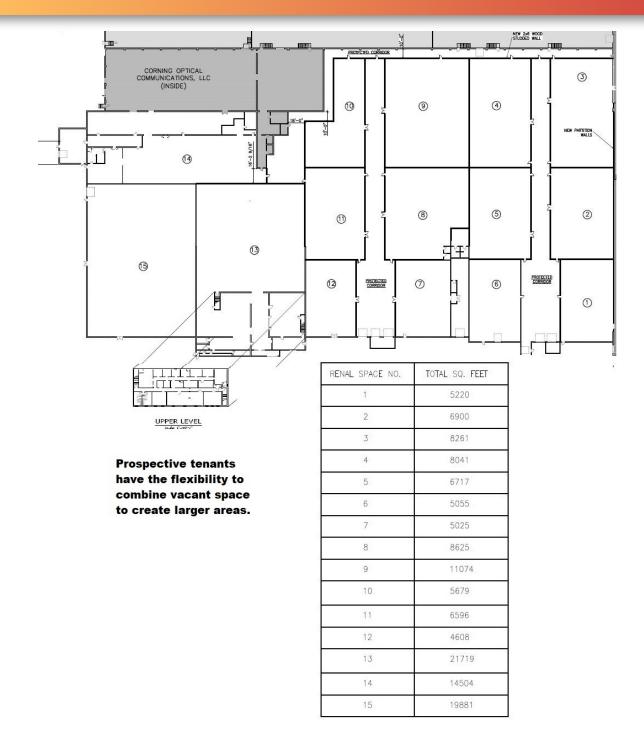

#### **PROPERTY DESCRIPTION**

Excellent lease opportunity in a highly visible multi-tenant mixed-use building, situated on Route 6 with a traffic count of 9,318 vehicles per day. Availability of 120,000± SF within 15 units. Prospective tenants have the flexibility to combine vacant space to create larger areas.

#### **PROPERTY HIGHLIGHTS**

- 120,000± SF Available
- Mixed-Use Building
- 15 Units can be combined for larger area
- Two separate access points leading to Protected Corridor.
- Each Protected Corridor will have:
   2 Dock Doors and 1 Drive-in
- Lighting: LED
- Power is 480 Volts 9800 Amps.
- · Natural gas heating,
- Public Sewer and Water.
- · Parking for 1,400 vehicles
- VPD 9,318 on Route 6
- Total Building SF 432,141± SF
- Acres: 58
- Zoning: C-5
- Built 1975 Updates in 2023