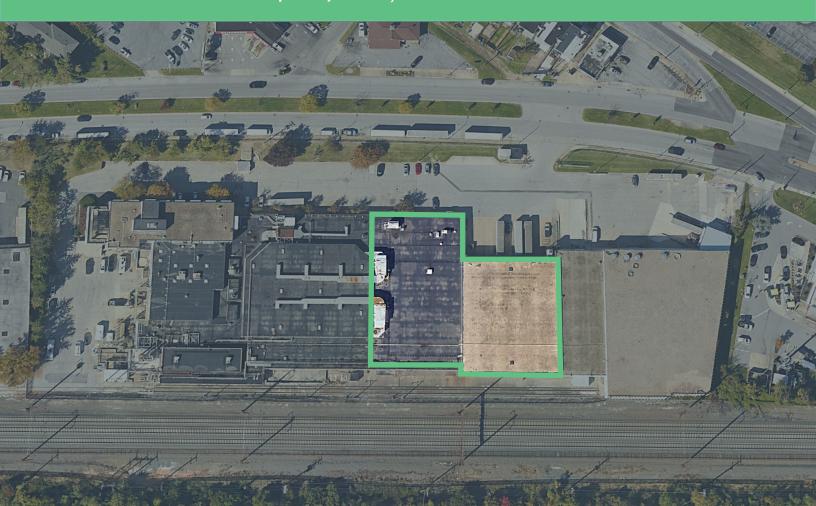

# 3701 Southwestern Boulevard

Baltimore, Maryland 21229

BELOW MARKET RENT - \$6.00/SF: 41,647 SF AVAILABLE

- + 41,647 SF available
- + Potential up to 52,502 SF
- + 14' 23' clear height
- + 9 docks with levelers

- + ESFR sprinkler
- + 2,000 amps / 277 480v 3p 4w
- + Fenced lot
- + Zoned M-1

Baltimore, Maryland 21229