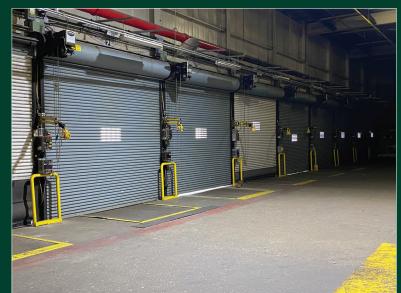

# 3701 Southwestern Boulevard

Baltimore, Maryland 21229

BELOW MARKET RENT - \$6.00/SF: 41,647 SF AVAILABLE

- + 41,647 SF available
- + Potential up to 52,502 SF
- + 14' 23' clear height
- + 9 docks with levelers

- + ESFR sprinkler
- + 2,000 amps / 277 480v 3p 4w
- + Fenced lot
- + Zoned M-1

Baltimore, Maryland 21229