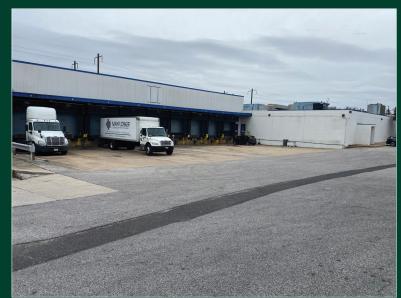

# 3701 Southwestern Boulevard

Baltimore, Maryland 21229

BELOW MARKET RENT - \$6.00/SF: 41,647 SF AVAILABLE

- + 41,647 SF available
- + Potential up to 52,502 SF
- + 14' 23' clear height
- + 9 docks with levelers

- + ESFR sprinkler
- + 2,000 amps / 277 480v 3p 4w
- + Fenced lot
- + Zoned M-1

Baltimore, Maryland 21229