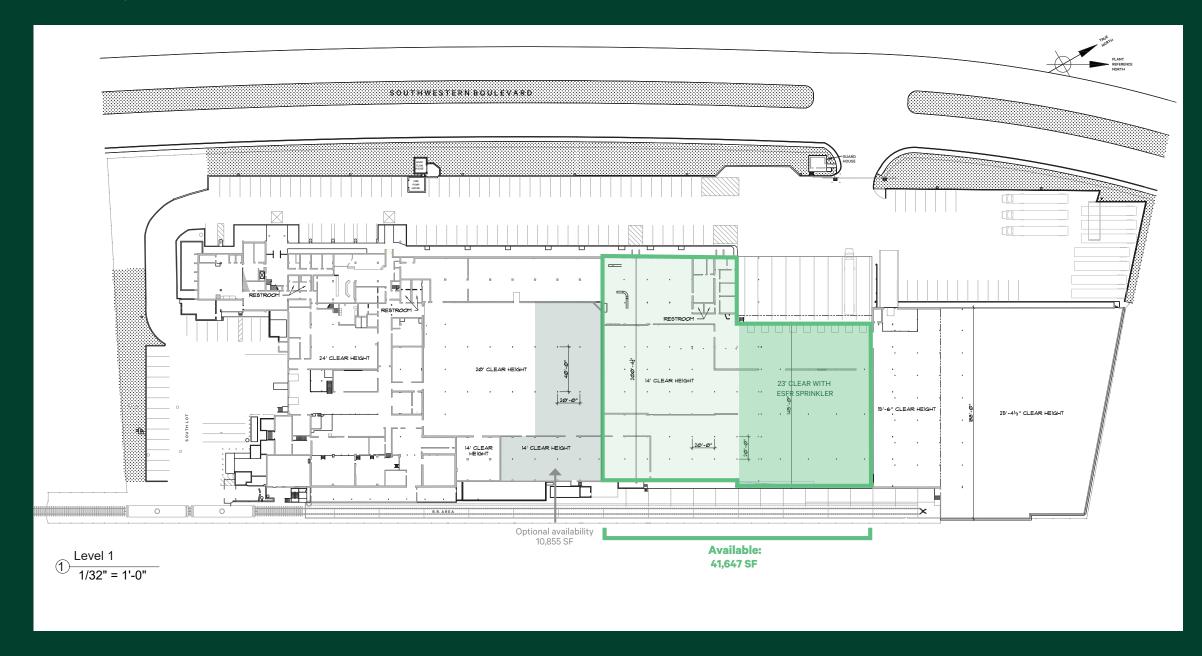

# 3701 Southwestern Boulevard

Baltimore, Maryland 21229

BELOW MARKET RENT - \$6.00/SF: 41,647 SF AVAILABLE

- + 41,647 SF available
- + Potential up to 52,502 SF
- + 14' 23' clear height
- + 9 docks with levelers

- + ESFR sprinkler
- + 2,000 amps / 277 480v 3p 4w
- + Fenced lot
- + Zoned M-1

Baltimore, Maryland 21229