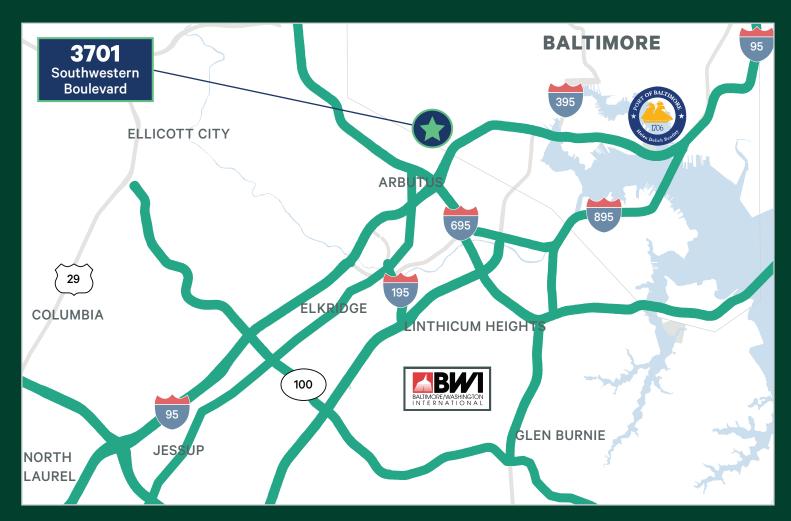

# 3701 Southwestern Boulevard

Baltimore, Maryland 21229

BELOW MARKET RENT - \$6.00/SF: 41,647 SF AVAILABLE

- + 41,647 SF available
- + Potential up to 52,502 SF
- + 14' 23' clear height
- + 9 docks with levelers