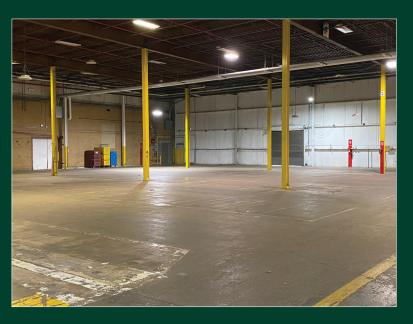

# 3701 Southwestern Boulevard

Baltimore, Maryland 21229

BELOW MARKET RENT - \$6.00/SF: 41,647 SF AVAILABLE

- + 41,647 SF available
- + Potential up to 52,502 SF
- + 14' 23' clear height
- + 9 docks with levelers

- + ESFR sprinkler
- + 2,000 amps / 277 480v 3p 4w
- + Fenced lot
- + Zoned M-1

Baltimore, Maryland 21229