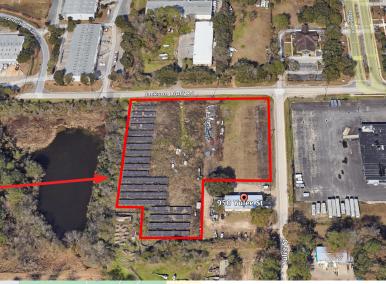

### Yulee Street at Jackson Bluff Road, Tallahassee, FL

- >> Parcel ID: 4104202380000 & 4104202080000
- >> Zoning: M-1- light industrial
  OPPORTUNITY ZONE & HUB ZONE
  Up to 200,000 sq ft of floor area allowed for storage
- >> No wetlands, no flood zones, mostly fenced
- >> Possibility to purchase up to 4 acres of capacity from adjacent stormwater pond, eliminating need for on-site stormwater pond
- >> Solar with net metering in place, 3 phase power already on site
- 4.0 miles from Tallahassee International Airport
   3.8 miles from downtown Tallahassee and State Capitol
   4.2 miles to I-10 (exit 196) via Capital Circle (Truck Route)