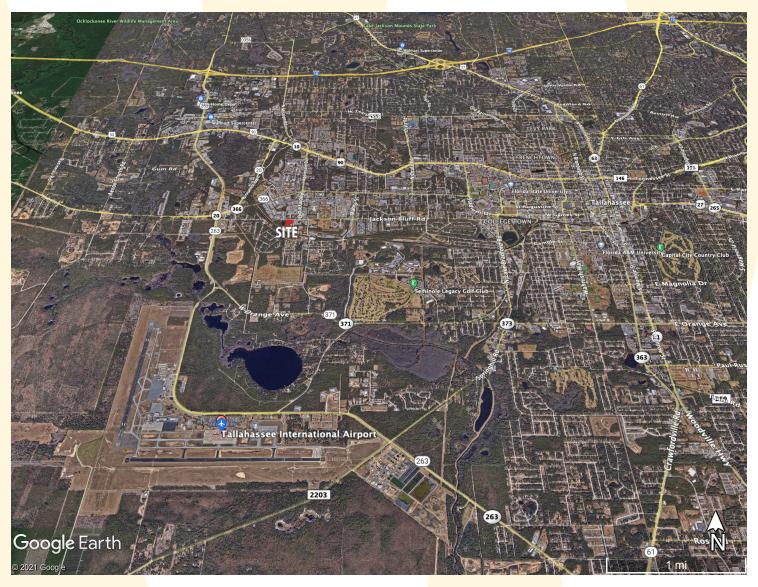

### Yulee Street at Jackson Bluff Road, Tallahassee, FL

- >> Parcel ID: 4104202380000 & 4104202080000
- >> Zoning: M-1- light industrial
  OPPORTUNITY ZONE & HUB ZONE
  Up to 200,000 sq ft of floor area allowed for storage
- >> No wetlands, no flood zones, mostly fenced
- >> Possibility to purchase up to 4 acres of capacity from adjacent stormwater pond, eliminating need for on-site stormwater pond
- >> Solar with net metering in place, 3 phase power already on site
- 4.0 miles from Tallahassee International Airport
   3.8 miles from downtown Tallahassee and State Capitol
   4.2 miles to I-10 (exit 196) via Capital Circle (Truck Route)

### :::Location:::

For more information contact: