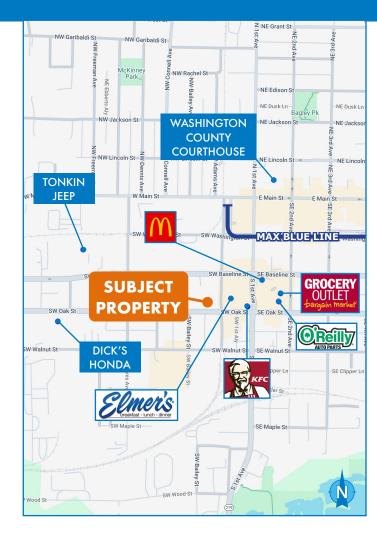

#### **FEATURES**

- Former auto parts store with storefront entrance and back-room storage
- Roll-up door to back room storage area
- Great pylon sign exposure
- Ample on-site parking
- Prime Hillsboro location on SW Oak St with ± 16,488 VPD
- Walking distance to Downtown Hillsboro amenities: MAX line, Grocery Outlet, McDonald's, KFC, Elmer's Restaurant, Washington County Courthouse, O'Reilly Auto Parts, Dick's Honda, and Tonkin Jeep