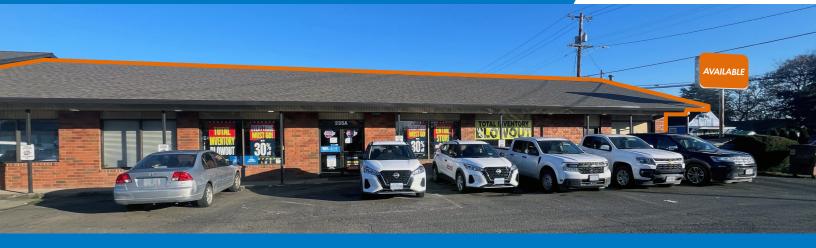

#### **FEATURES**

- Former auto parts store with storefront entrance and back-room storage
- Roll-up door to back room storage area
- Great pylon sign exposure
- Ample on-site parking
- Prime Hillsboro location on SW Oak St with ± 16,488 VPD
- Walking distance to Downtown Hillsboro amenities: MAX line, Grocery Outlet, McDonald's, KFC, Elmer's Restaurant, Washington County Courthouse, O'Reilly Auto Parts, Dick's Honda, and Tonkin Jeep