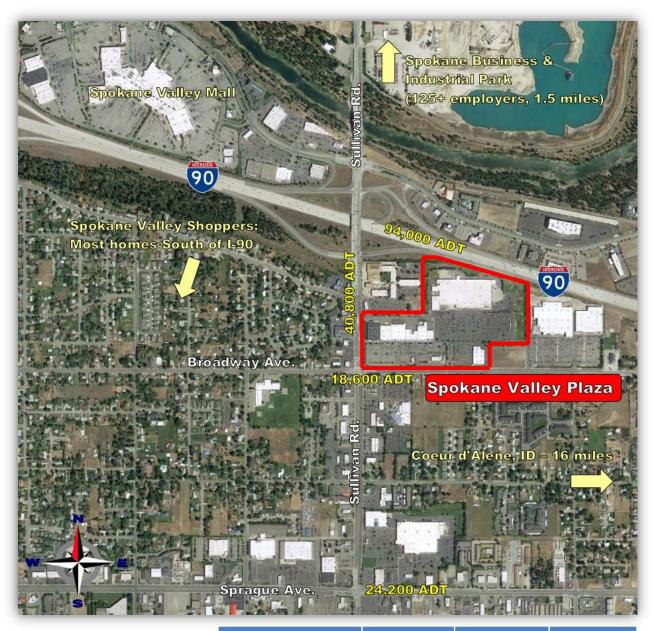

#### **Property Information**

- Dynamic Power Center Anchored by Super Walmart
- High Traffic Valley Retail Location
- Excellent Visibility from I-90 (94,000 ADT)
- Pylon Signage
- Largest Power Center on I-90 between Seattle & Minneapolis
- Nearest access to Spokane Valley shoppers

#### **Great Location: Great Traffic, Great Demographics**

| Demographics | 1-Mile   | 3-Mile   | 5-Mile   |
|--------------|----------|----------|----------|
| Population   | 7,041    | 66,621   | 109,182  |
| 2024 Pop.    | 7,716    | 71,974   | 117,457  |
| Employees    | 8,840    | 32,058   | 53,370   |
| Businesses   | 732      | 3,143    | 5,346    |
| Avg. HH Inc. | \$62,642 | \$67,629 | \$71,294 |