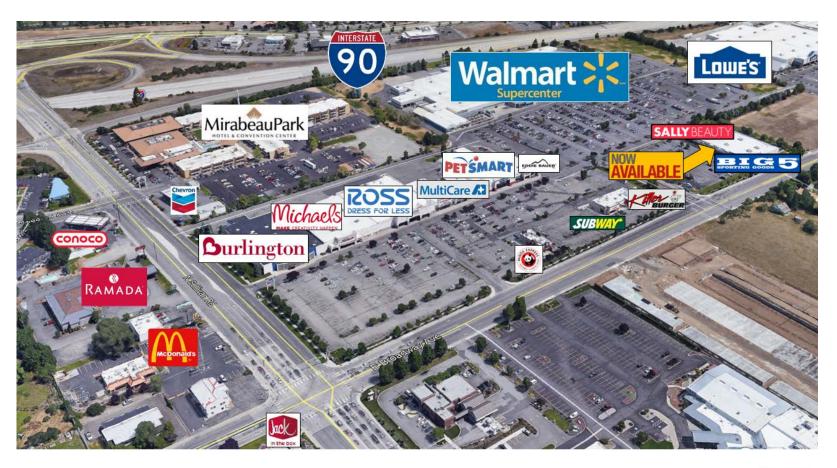

s
- Nearest access to Spokane Valley shoppers

The above statement was made based upon information furnished by the owner or from sources which we believe are reliable. While we do not doubt its accuracy we have not verified it and we do not make any guarantee, warranty or representation about it. It is your responsibility to independently verify its accuracy and completeness. Your tax, financial, legal and toxic substance advisors should conduct a careful independent investigation of the property and its suitability for your needs, including contacting the appropriate governmental offices for zoning and land use information.



ENTERPRISES

Clifford Enterprises 818 W. Riverside Ave. Suite 660 Spokane, WA 99201

15521 - 15735 E. Broadway – Spokane Valley, WA

#### **National Co-Tenants**





15521 - 15735 E. Broadway – Spokane Valley, WA

#### **Great Location: Great Traffic, Great Demographics**





| Demographics | 1-Mile   | 3-Mile   | 5-Mile   |
|--------------|----------|----------|----------|
| Population   | 7,041    | 66,621   | 109,182  |
| 2024 Pop.    | 7,716    | 71,974   | 117,457  |
| Employees    | 8,840    | 32,058   | 53,370   |
| Businesses   | 732      | 3,143    | 5,346    |
| Avg. HH Inc. | \$62,642 | \$67,629 | \$71,294 |

15521 - 15735 E. Broadway – Spokane Valley, WA

#### SPOKANE VALLEY PLAZA

FLOOR PLAN - UNIT 3C1 (CURRENT PLATO'S CLOSET)