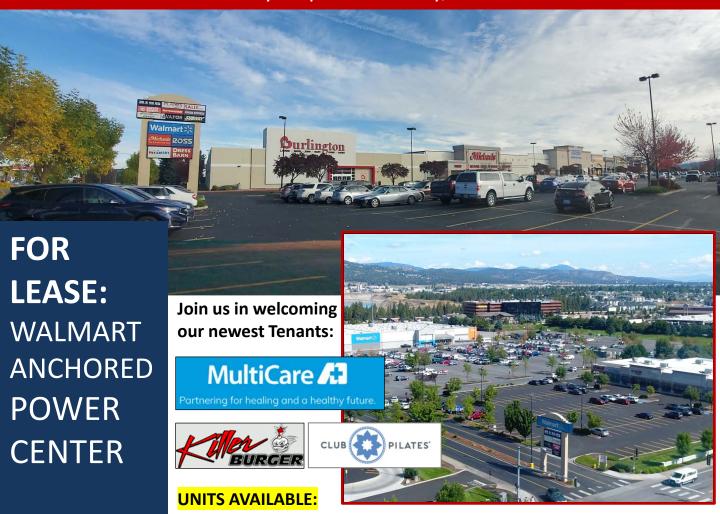

15521 - 15735 E. Broadway – Spokane Valley, WA

For information, contact:

Ryan Clifford (509) 456-2530 rccliffford@gmail.com +/- 4,597 Sq Ft near Walmart, Sally Beauty, Club Pilates

(15735 E Broadway Suite C1 -Plato's Closet)

#### **Property Information**

- Dynamic Power Center Anchored by Super Walmart
- High Traffic Valley Retail Location
- Excellent Visibility from I-90 (94,000 ADT)
- Pylon Signage
- Largest Power Center on I-90 between Seattle & Minneapolis
- Nearest access to Spokane Valley shoppers