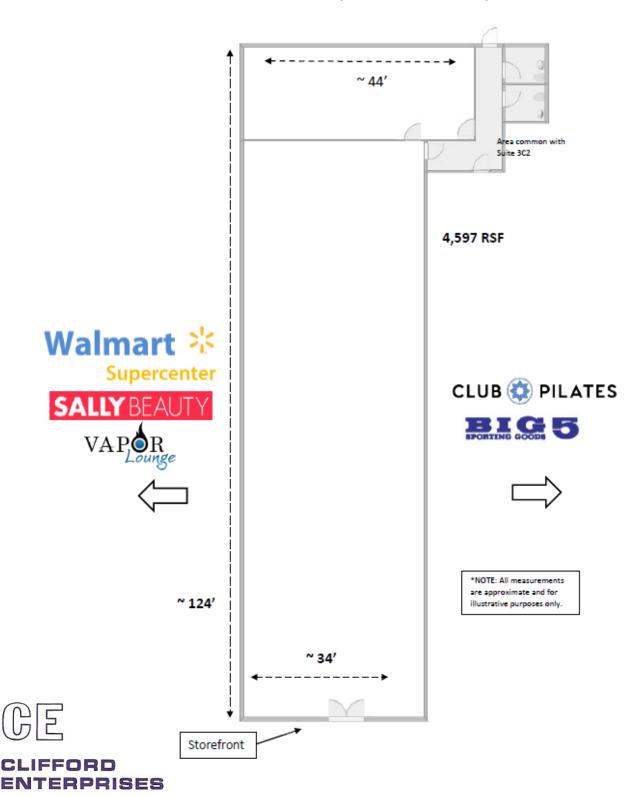

ffices for zoning and land use information.



ENTERPRISES

Clifford Enterprises 818 W. Riverside Ave. Suite 660 Spokane, WA 99201

15521 - 15735 E. Broadway – Spokane Valley, WA

#### **National Co-Tenants**





15521 - 15735 E. Broadway – Spokane Valley, WA

#### **Great Location: Great Traffic, Great Demographics**





| Demographics | 1-Mile   | 3-Mile   | 5-Mile   |
|--------------|----------|----------|----------|
| Population   | 7,041    | 66,621   | 109,182  |
| 2024 Pop.    | 7,716    | 71,974   | 117,457  |
| Employees    | 8,840    | 32,058   | 53,370   |
| Businesses   | 732      | 3,143    | 5,346    |
| Avg. HH Inc. | \$62,642 | \$67,629 | \$71,294 |

15521 - 15735 E. Broadway – Spokane Valley, WA

#### SPOKANE VALLEY PLAZA

FLOOR PLAN - UNIT 3C1 (CURRENT PLATO'S CLOSET)