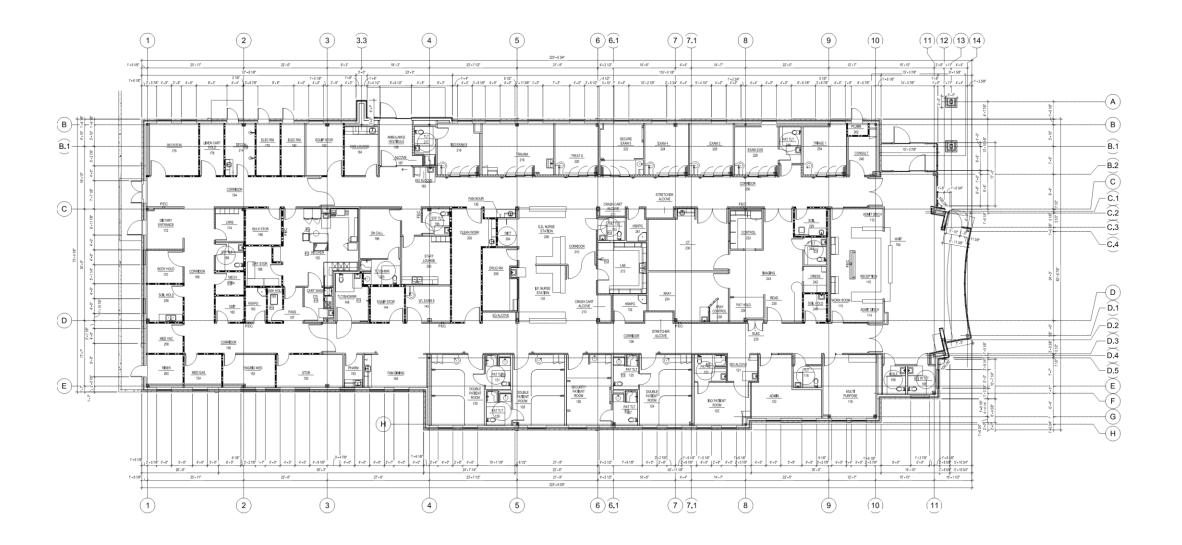

## **Overland Park Hospital Sublease**

7246 W 75<sup>th</sup> Street Overland Park, KS 66204

17,132 square foot facility

8 room emergency department (incl. 1 infection isolation room)

8 inpatient beds in 6 rooms (incl. 1 behavioral isolation room)

Imaging suite, pharmacy, lab, procedure room, dietary department and multipurpose space.

500KW backup generator

Medical gas systems: O2, MA, Vac

Potential conversion to ambulatory surgery center, specialty clinic or behavioral health facility