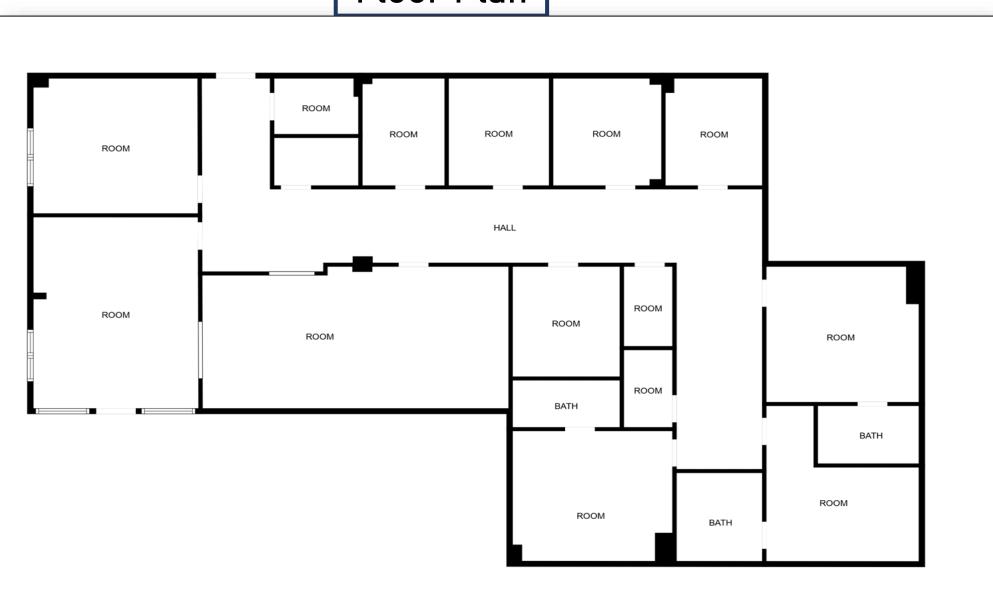

COMMERCE KIDNEY CENTER

## 592 Ridgeway Rd Commerce, GA

For Lease

#### 592 Ridgeway Rd, Commerce, GA

Available Space: 22,280 sq ft Rent: \$16.00 NNN

#### Property Overview:

- Type: Medical Office
- Year Built: 2005
- Class: B
- Lot Size: 1.50 AC
- Stories: 2

#### Area Highlights:

- Commerce is situated near major highways and throughfares including I-85, providing easy access to local patients and those in nearby cities, including Atlanta and Athens.
- Commerce's continual population growth has increased demand for healthcare services across all sectors.
- With its historic scenic appeal, appreciation of property values, and growing economic development, Commerce continues to be a strong and attractive location for medical practitioners and real estate investors.





# Floor Plan



## **TOA Commercial Brokers**

REID MOORE D: 404.661.2137 E: <u>Reid@toacommercial.com</u>

RACHEL HAYES D: 404.594.3028 E: <u>Rachel@toacommercial.com</u>