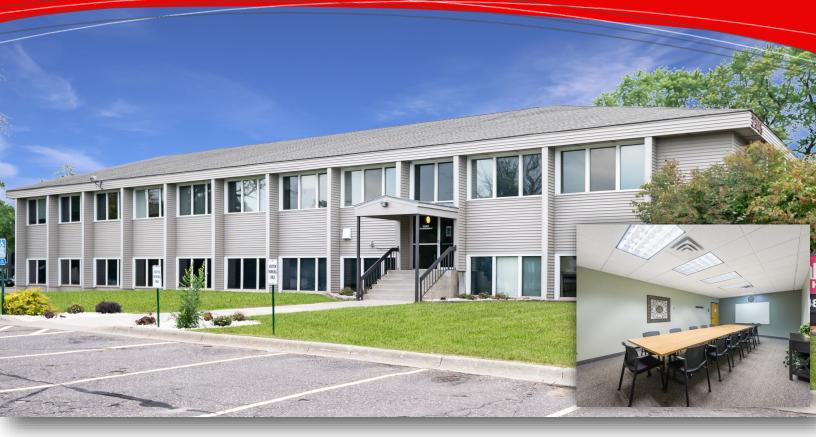

## HILLSBOROUGH I 2345 Rice Street, Roseville

## **Property Information & Features:**

- $\Rightarrow$  Conference Room wired with high speed cable
- ⇒ Break Room with vending machines
- ⇒ Electronically controlled exterior locking system and digital security monitoring system
- $\Rightarrow$  Abundant parking (5.21/1000)
- ⇒ Meticulously maintained building and grounds
- ⇒ Locally owned and managed
- ⇒ Conveniently located on Rice St. and Hwy 36, with easy access to the freeway system