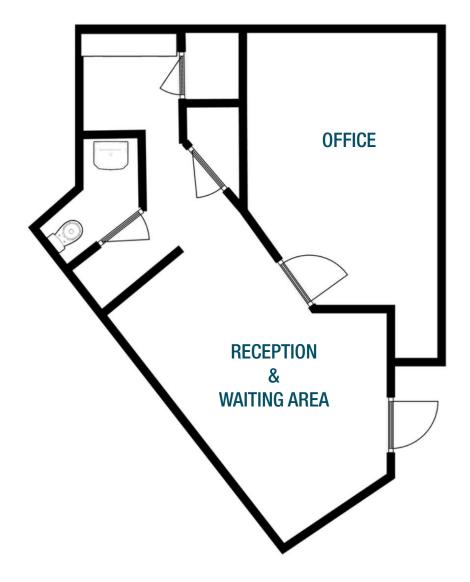

#### **SUITE 4 - 523 RSF**

- Reception/waiting area
- Large private office
- Private restroom
- Store room
- Ample natural light

The information above has been obtained from sources believed reliable but is not guaranteed. It is your responsibility to independently confirm its accuracy and completeness. 10/23/2024

#### **PROPERTY DETAILS**

AVAILABLE SPACE: Suite 4 - 523 RSF