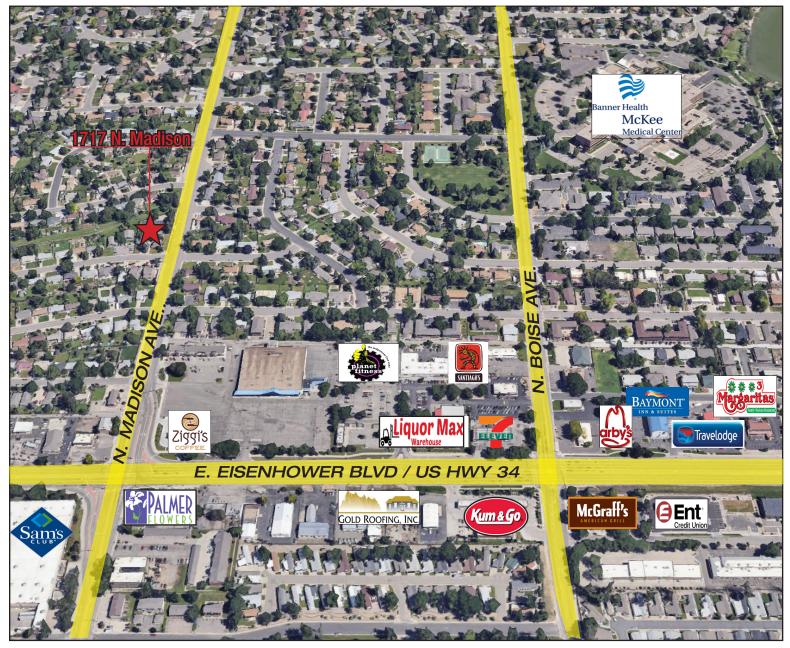

### **WILLOW RUN PLAZA**

LEASE RATE: \$16.50/RSF NNN (EST. \$8.80/RSF)

- Functional office space in convenient central Loveland location with convenient access to US Highway 34/Eisenhower Blvd.
- Close proximity to McKee Medical Center/Banner Health and East Loveland Medical Corridor, as well as close to many restaurants, hotels and other services
- Join a diverse and professional mix of tenants including real estate, chiropractice, medical, and many more
- Monument signage on Madison Avenue and off-street parking
- Available immediately

TRAFFIC COUNTS (Source: STDBOnline)

Madison Ave. @ Property 18,100 VPD
E. Eisenhower Blvd. @ Madison Ave. 44,000 VPD

ation above has been obtained from sources believed reliable but is not guaranteed. It is your responsibility to independently confirm its accuracy and completeness. 10/23/2024