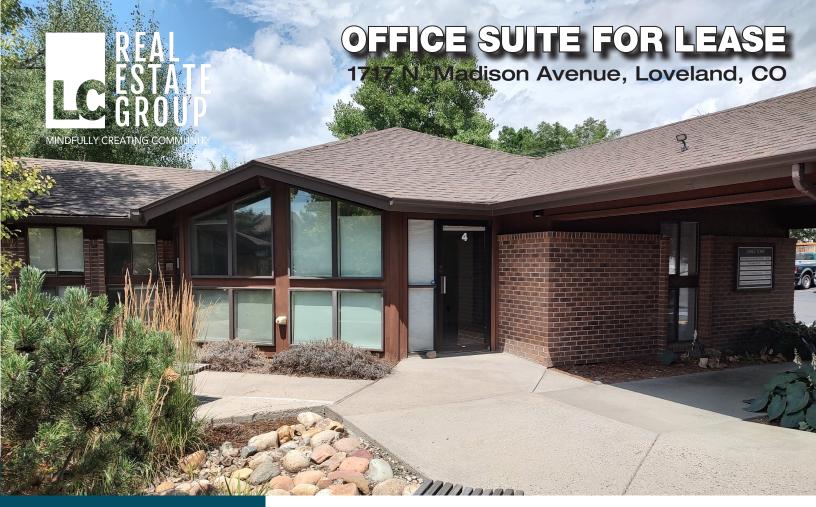

# OFFICE SUITE FOR LEASE

1717 N Madison Avenue, Loveland, CO

### **WILLOW RUN PLAZA**

LEASE RATE: \$16.50/RSF NNN (EST. \$8.80/RSF)

- Functional office space in convenient central Loveland location with convenient access to US Highway 34/Eisenhower Blvd.
- Close proximity to McKee Medical Center/Banner Health and East Loveland Medical Corridor, as well as close to many restaurants, hotels and other services
- Join a diverse and professional mix of tenants including real estate, chiropractice, medical, and many more
- Monument signage on Madison Avenue and off-street parking
- Available immediately

#### **PROPERTY DETAILS**

AVAILABLE SPACE: Suite 4 - 523 RSF