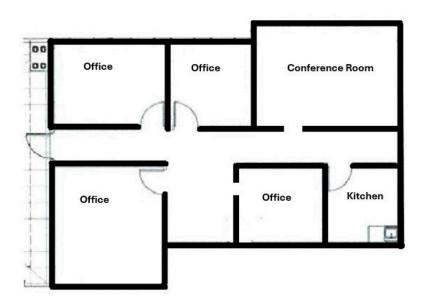

#### FLOORPLAN

# DETAILS

• Size: 1,564 RSF, Suite 300

• Sublease Expiration: August 31, 2026

• Available: September 1, 2024

• Commission: \$2.00 per RSF to Procuring Broker

Notes: Four private offices, conference room, kitchen, and deck.
Furniture available.