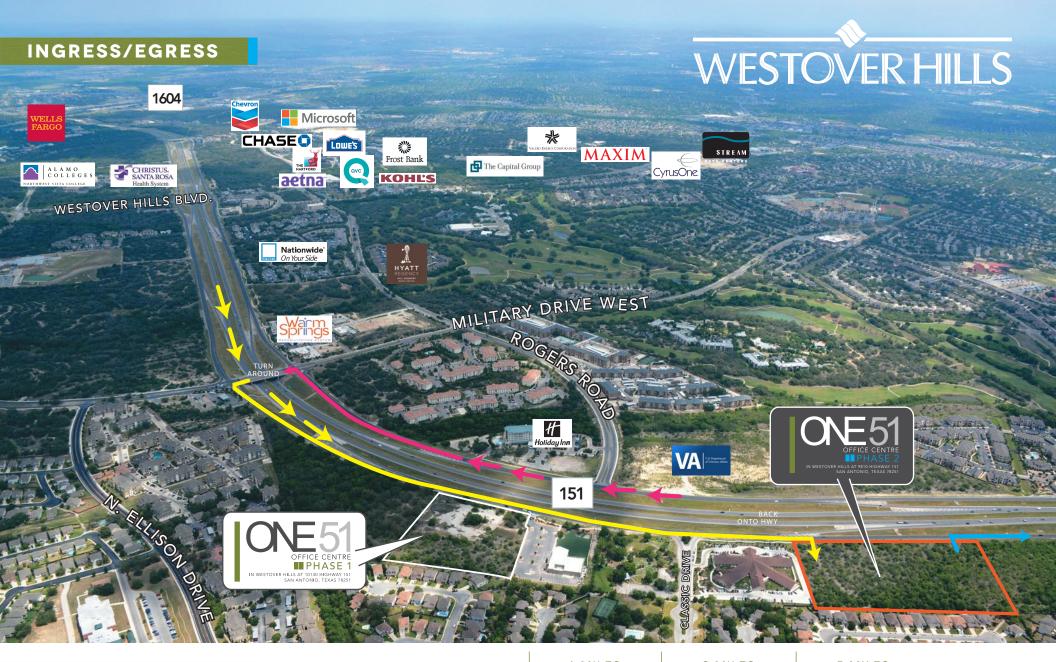

# ABOUT THE PROPERTY

The Project is strategically located in the Westover Hills master-planned development in West San Antonio. The site is an "A" location with ideal freeway visibility and offers great access to Highway 151.

#### **ONE51 OFFICE CENTRE, PHASE 2** is

located on the south side of Highway 151, between Military Drive West and Potranco Road and is only 15.6 miles (short 20 minute drive) from the San Antonio International Airport. The Project is also in very close proximity to numerous corporate office campuses, including Nationwide Insurance, Wells Fargo, Hartford Insurance, Kohl's, Capital Group, Chase Bank, Microsoft, NSA, and the Frost Bank's office campus. Other prominent landmarks in the area include Sea World and the Hyatt Hill Country Resort.