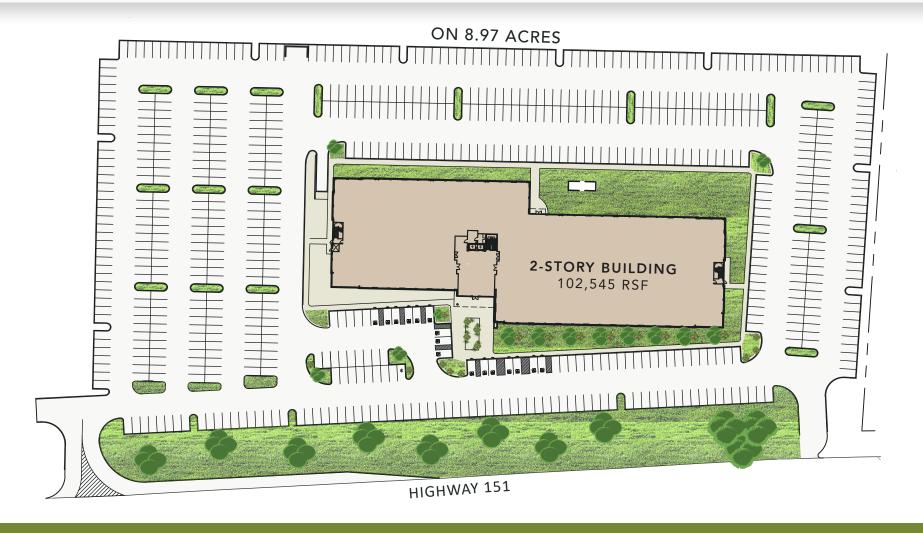

#### **PROPERTY INFORMATION**

The project is located in the very desirable Westover Hills. The Project consists of a 2-story, 102,545 square foot value office building nestled on 8.97 acres located on Highway 151 with 705 parking spaces.

# PROJECT INFORMATION

COMPLETED

June 2017

LAND SIZE

8.97 Acres

#### **BUILDING SIZE**

102,545 rentable square feet; Two (2) floors