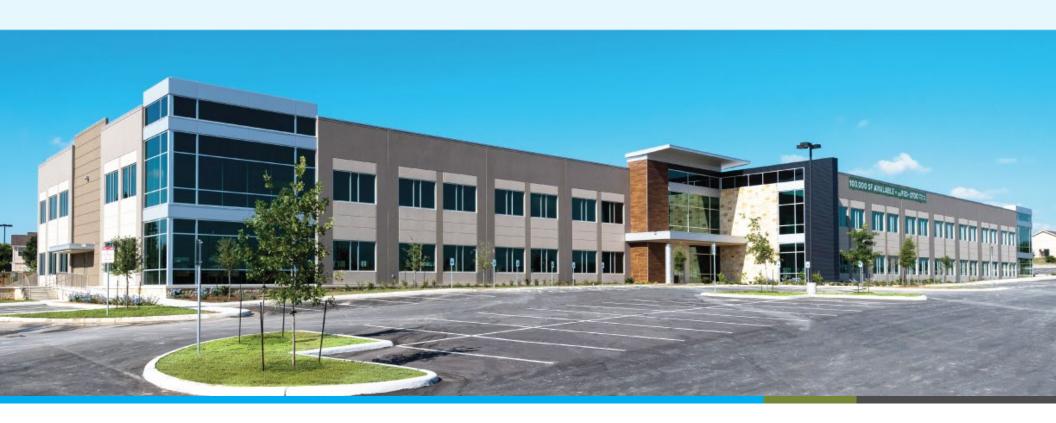

#### **PROPERTY INFORMATION**

The project is located in the very desirable Westover Hills. The Project consists of a 2-story, 102,545 square foot value office building nestled on 8.97 acres located on Highway 151 with 705 parking spaces.

# ABOUT THE PROPERTY

The Project is strategically located in the Westover Hills master-planned development in West San Antonio. The site is an "A" location with ideal freeway visibility and offers great access to Highway 151.

#### **ONE51 OFFICE CENTRE, PHASE 2** is

located on the south side of Highway 151, between Military Drive West and Potranco Road and is only 15.6 miles (short 20 minute drive) from the San Antonio International Airport. The Project is also in very close proximity to numerous corporate office campuses, including Nationwide Insurance, Wells Fargo, Hartford Insurance, Kohl's, Capital Group, Chase Bank, Microsoft, NSA, and the Frost Bank's office campus. Other prominent landmarks in the area include Sea World and the Hyatt Hill Country Resort.