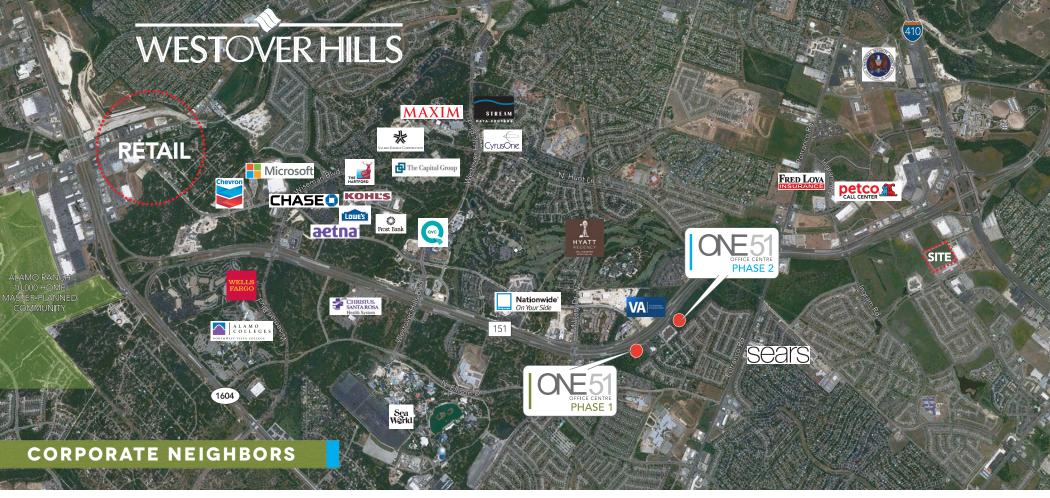

# ABOUT THE PROPERTY

The Project is strategically located in the Westover Hills master-planned development in West San Antonio. The site is an "A" location with ideal freeway visibility and offers great access to Highway 151.

#### **ONE51 OFFICE CENTRE, PHASE 2** is

located on the south side of Highway 151, between Military Drive West and Potranco Road and is only 15.6 miles (short 20 minute drive) from the San Antonio International Airport. The Project is also in very close proximity to numerous corporate office campuses, including Nationwide Insurance, Wells Fargo, Hartford Insurance, Kohl's, Capital Group, Chase Bank, Microsoft, NSA, and the Frost Bank's office campus. Other prominent landmarks in the area include Sea World and the Hyatt Hill Country Resort.