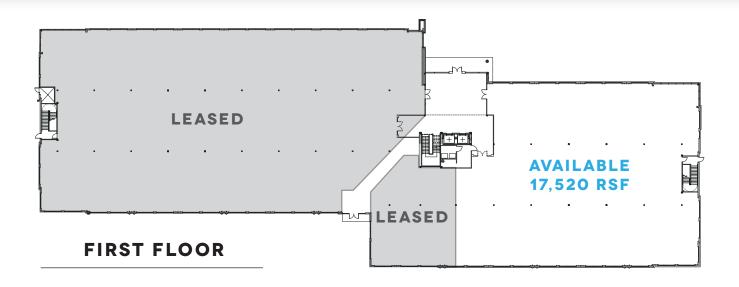

- Floor plate design to efficiently accommodate prospective tenants

- Open floor plans for efficient & flexible work space design - Up to 17,520 RSF Available

DEMOGRAPHICS

|                          | 1 MILES  | 3 MILES  | 5 MILES  |
|--------------------------|----------|----------|----------|
| POPULATION (2017)        | 15,800   | 114,547  | 291,801  |
| MEDIAN HH INCOME (2017)  | \$76,455 | \$63,495 | \$62,944 |
| AVERAGE HH INCOME (2017) | \$91,580 | \$80,116 | \$80,360 |