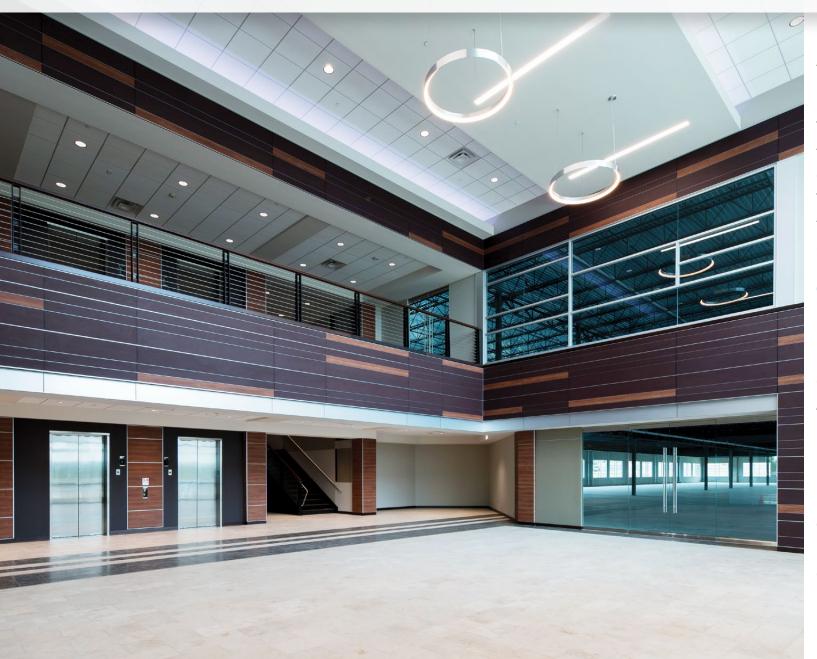

### **HIGHLIGHTS**

- Class A finishes throughout
- 7:1,000 parking to accommodate dense office layout
- 24 hour access and 24 hour control of HVAC
- Ample green space with mature trees

- Low occupancy cost relative to traditional office space

- Floor plate design to efficiently accommodate prospective tenants

- Open floor plans for efficient & flexible work space design - Up to 17,520 RSF Available

DEMOGRAPHICS

|                          | 1 MILES  | 3 MILES  | 5 MILES  |
|--------------------------|----------|----------|----------|
| POPULATION (2017)        | 15,800   | 114,547  | 291,801  |
| MEDIAN HH INCOME (2017)  | \$76,455 | \$63,495 | \$62,944 |
| AVERAGE HH INCOME (2017) | \$91,580 | \$80,116 | \$80,360 |