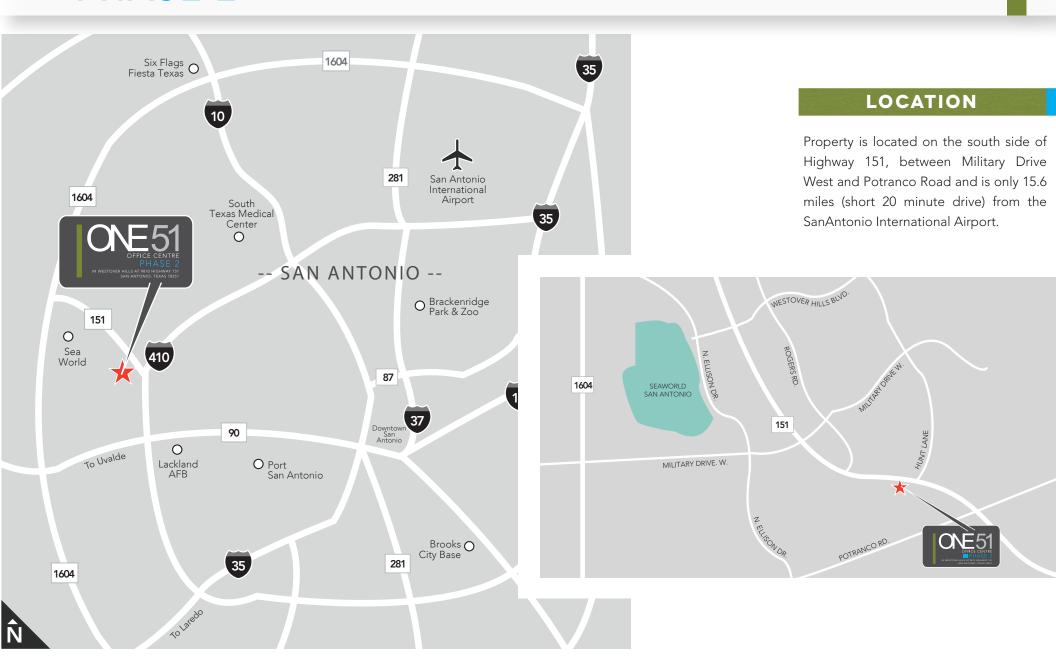

#### **ONE51 OFFICE CENTRE, PHASE 2** is

located on the south side of Highway 151, between Military Drive West and Potranco Road and is only 15.6 miles (short 20 minute drive) from the San Antonio International Airport. The Project is also in very close proximity to numerous corporate office campuses, including Nationwide Insurance, Wells Fargo, Hartford Insurance, Kohl's, Capital Group, Chase Bank, Microsoft, NSA, and the Frost Bank's office campus. Other prominent landmarks in the area include Sea World and the Hyatt Hill Country Resort.