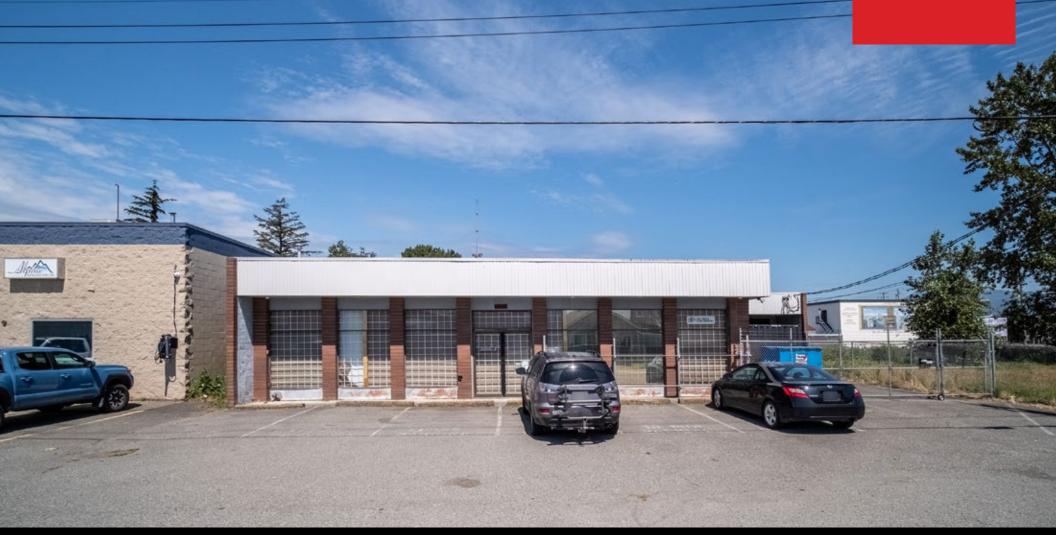

### **OVERVIEW**

Opportunity to purchase a free-standing building with ample parking and two bay doors. The building features approximately 2,900 sf of warehouse and 1,256 sf of retail/showroom. The property has excellent access to Highway 1 and is highly visibility from Young Road. Possession can be delivered vacant or with the option to renew the current Tenant making this purchase ideal for an owner-occupier or investor.

> 45951 TRETHEWEY AVENUE