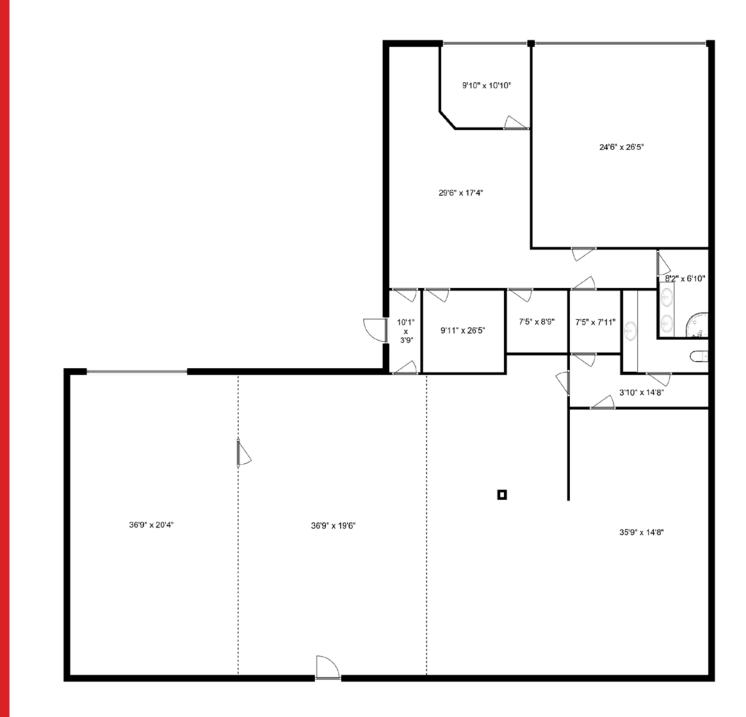

rs



Fenced Yard



16' Ceilings

### **OVERVIEW**

Opportunity to purchase a free-standing building with ample parking and two bay doors. The building features approximately 2,900 sf of warehouse and 1,256 sf of retail/showroom. The property has excellent access to Highway 1 and is highly visibility from Young Road. Possession can be delivered vacant or with the option to renew the current Tenant making this purchase ideal for an owner-occupier or investor.

> 45951 TRETHEWEY AVENUE

# $\mathbf{W} | \mathbf{W}$

**LOT SIZE** +/- 8,273 SQFT

### **BUILDING SIZE**

+/- 4,153 SQFT

### PARKING

8 stalls

### ZONING

M1

# **PID** 002-374-781

LEGAL DESCRIPTION

LOT 330 DISTRICT LOT 27 GROUP 2 NEW WESTMINSTER DISTRICT PLAN 49612

### **PROPERTY TAXES**

\$8,285.93

### PRICE

\$1,599,000





### EXPERIENCE THE HEART OF CHILLIWACK - SURROUNDED BY AN ABUNDANCE OF AMENITIES





### LOCATION

This property is located just off Young Road which is a major through fair to and from Chilliwack from Highway 1. High on the walk score of 74 making it a very walkable location.



### FOR MORE INFORMATION CONTACT

SAM REPCHUK sam@williamwright.ca 604.428.5255

#### **MARIANNE DECOTIIS**

personal real estate corporation marianne@williamwright.ca 236.425.1617

E&O.E. This communication is not intended to cause or induce breach of an existing agency agreement. William Wright Commercial Real Estate Services has prepared this document for the sole purposes of advertising and general information. William Wright Commercial Real Estate Services has prepared this document for the sole purposes o