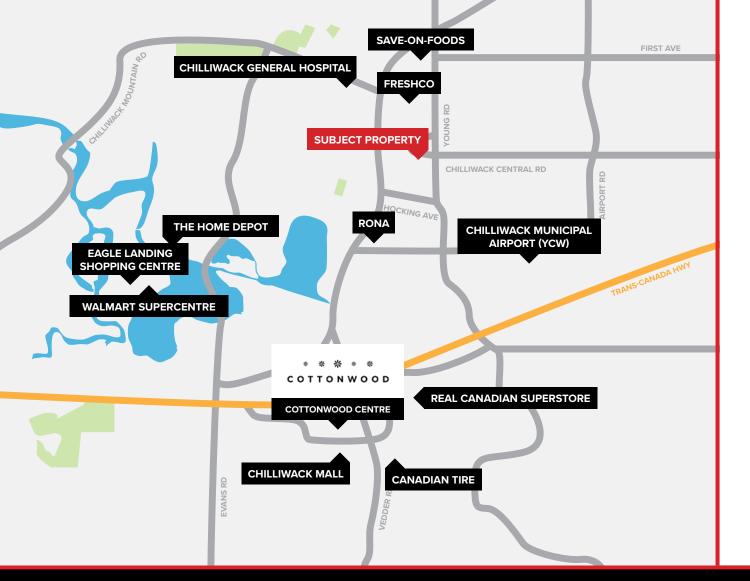

### EXPERIENCE THE HEART OF CHILLIWACK - SURROUNDED BY AN ABUNDANCE OF AMENITIES

### LOCATION

This property is located just off Young Road which is a major through fair to and from Chilliwack from Highway 1. High on the walk score of 74 making it a very walkable location.