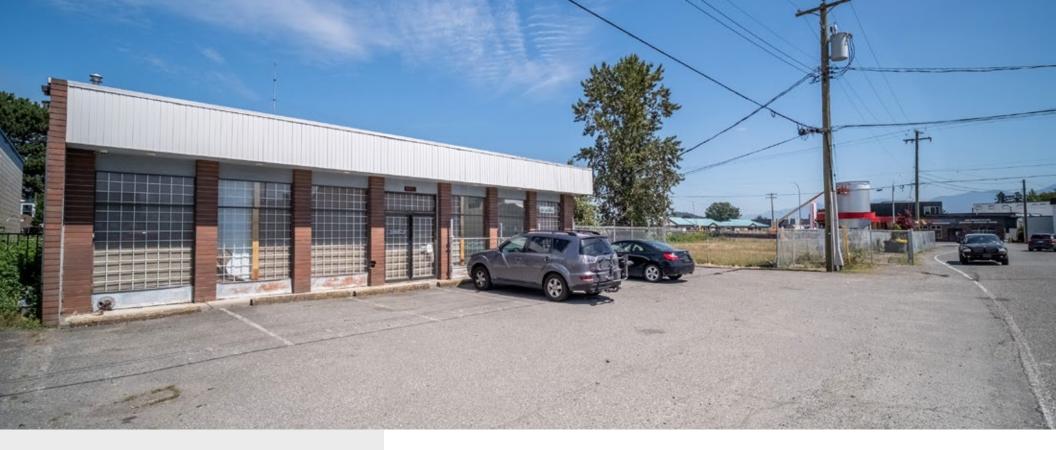

### **OVERVIEW**

Opportunity to purchase a free-standing building with ample parking and two bay doors. The building features approximately 2,900 sf of warehouse and 1,256 sf of retail/showroom. The property has excellent access to Highway 1 and is highly visibility from Young Road. Possession can be delivered vacant or with the option to renew the current Tenant making this purchase ideal for an owner-occupier or investor.

> 45951 TRETHEWEY AVENUE