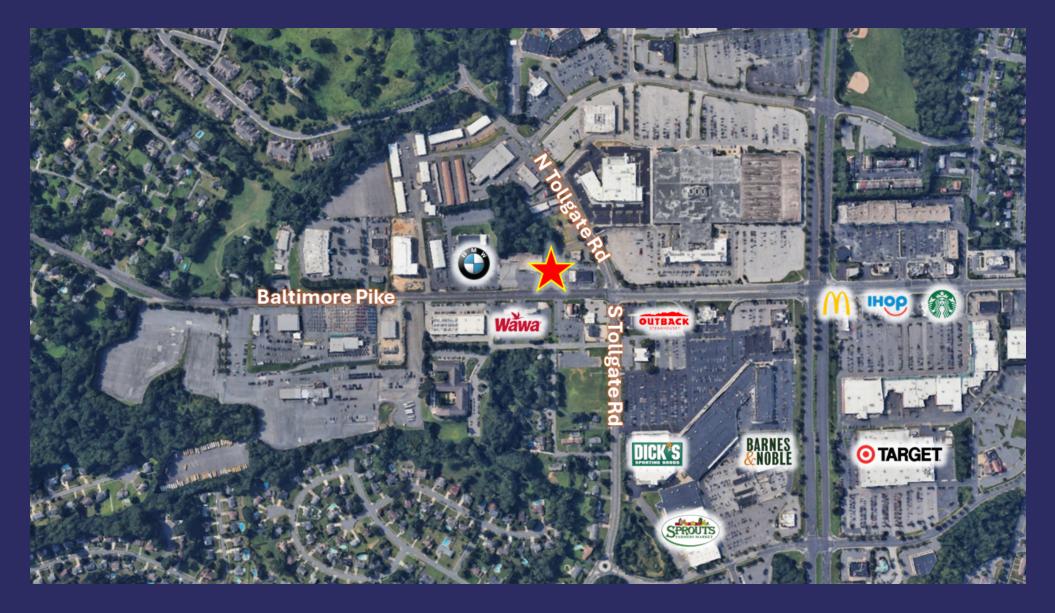

## **Retailer Map**

TROUT DANIEL & ASSOCIATES

Rene F. Daniel \* Principal C: 410.435.4004 x224 rdaniel@troutdaniel.com

www.troutdaniel.com

30 E. Padonia Road, Suite 504 Timonium, MD 21093 Visit Us troutdaniel.com Call Us 410.435.4004

#### 708 Baltimore Pike

Bel Air, MD