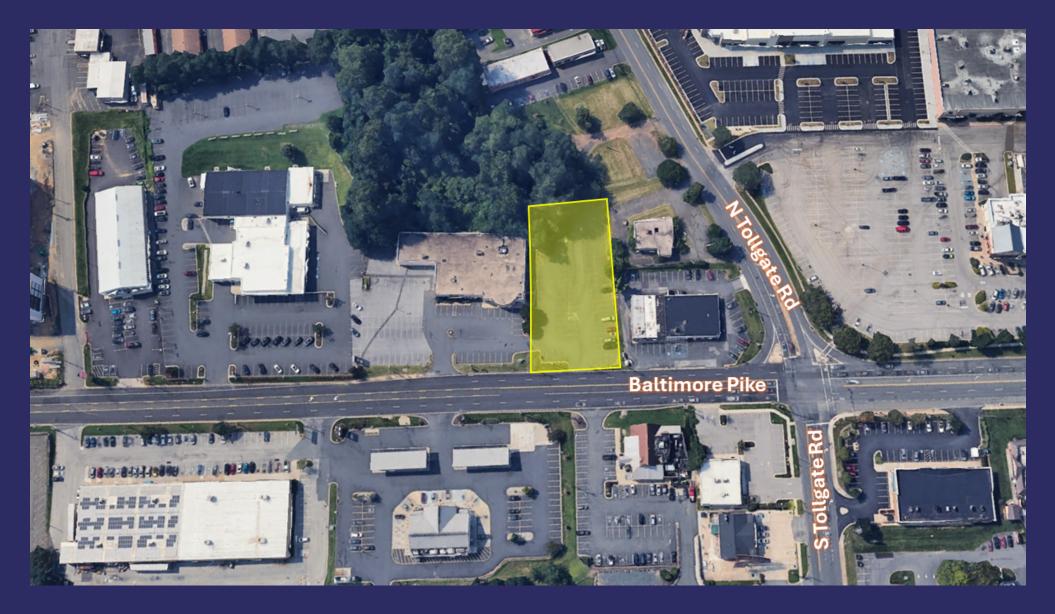

## Aerial Map

TROUT DANIEL & ASSOCIATES

Rene F. Daniel \* Principal ↓ O: 410.435.4004 x224 rdaniel@troutdaniel.com www.troutdaniel.com 30 E. Padonia Road, Suite 504 Timonium, MD 21093 Visit Us troutdaniel.com Call Us 410.435.4004

#### 708 Baltimore Pike

Bel Air, MD