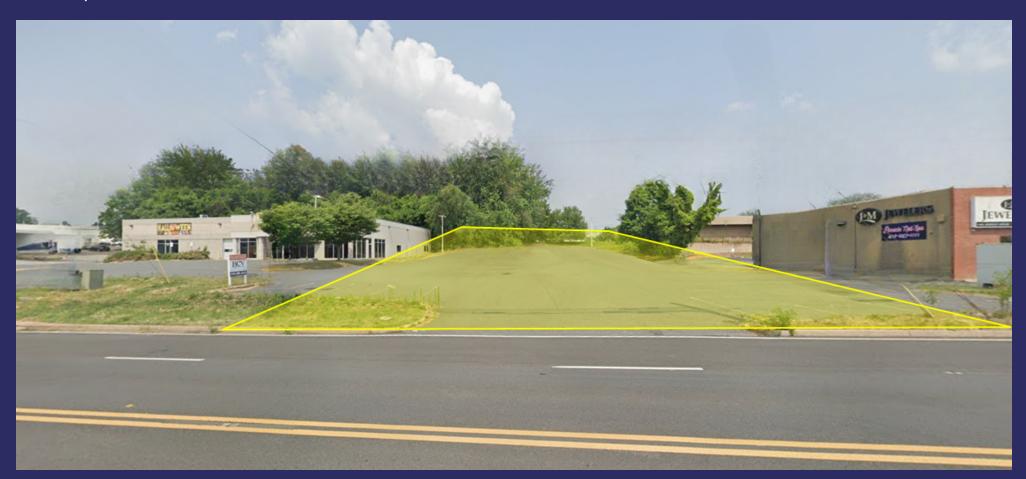

#### **OFFERING SUMMARY**

| Lease Rate:      | Negotiable             |
|------------------|------------------------|
| Land AC - Gross: | 0.74 Acres             |
| Land SF - Gross: | 32,234 SF              |
| Frontage:        | 152' on Baltimore Pike |

#### **PROPERTY HIGHLIGHTS**

- Zoned B3, providing flexibility for various commercial uses
- Prime location with high visibility direct access to Tollgate Rd
- Versatile opportunity in growing and active Bel Air Market
- Ample parking for tenants and visitors
- Seamless connectivity for business operations
- Prominent presence in a thriving commercial hub
- A compelling opportunity for growth and success