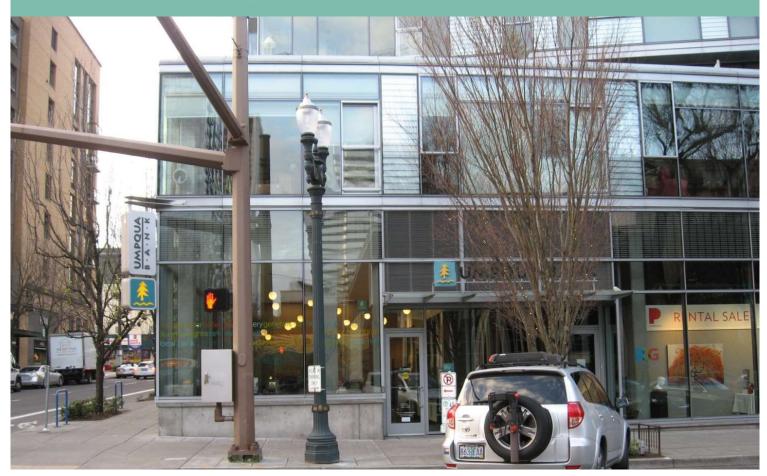

# Eliot Tower Condominiums

1,721 SF Ground Floor Space Available

**Class A Downtown Retail Space** 

Located in the Cultural District, on the corner of SW 10th and Jefferson, walking distance to Portland State University, and steps to the downtown Safeway and Portland Art Museum.

Elliot Tower features 18 stories with 223 residential condos, making this Retail space an ideal location, attracting building residents as well as visitors.

WALKER'S PARADISE Daily errands do not require a car

## **Retail Space For Lease**

1241 SW 10th Avenue | Portland, OR 97205

## Co-tenants include Portland Art Museum Sales Gallery, Canoe, Behind the Museum Café, and Copyman.

1 min walk to Jefferson & 10th TriMet bus stop 1 min walk to Portland Street Car 5 min walk to MAX Blue & Red Lines