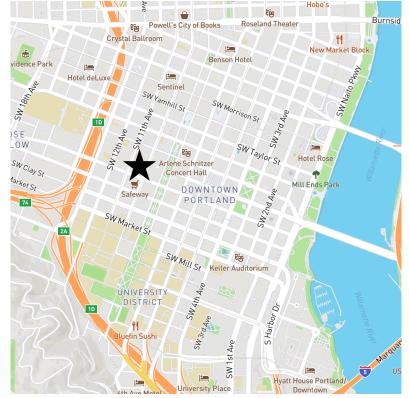

# Eliot Tower Condominiums

1,721 SF Ground Floor Space Available

**Class A Downtown Retail Space** 

Located in the Cultural District, on the corner of SW 10th and Jefferson, walking distance to Portland State University, and steps to the downtown Safeway and Portland Art Museum.

## **Retail Space For Lease**

1241 SW 10th Avenue | Portland, OR 97205

## Co-tenants include Portland Art Museum Sales Gallery, Canoe, Behind the Museum Café, and Copyman.

1 min walk to Jefferson & 10th TriMet bus stop 1 min walk to Portland Street Car 5 min walk to MAX Blue & Red Lines