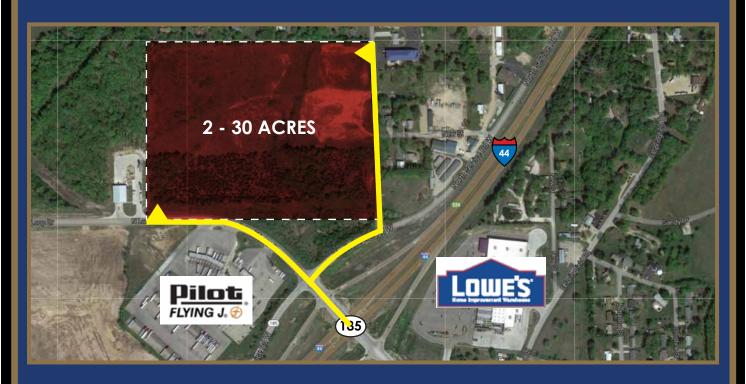

## INDUSTRIAL LAND FOR SALE SULLIVAN, MO

www.NECCommercial.com

- 2-30 ACRES
- EASY ACCESS TO I-44 AT HWY 185 INTERCHANGE
- PROPERTY HAS ACCESS FROM BOTH NORTH LOOP DRIVE AND ACID MINE ROAD
- C-4 COMMERCIAL AND M-1 INDUSTRIAL ZONING
- UTILITIES TO SITE
- SEVERAL LOTS AVAILABLE, CAN BE COMBINED OR SUBDIVIDED
- BUILD-TO-SUIT, LEASE-PURCHASE & DESIGN-BUILD OPPORTUNITIES AVAILABLE