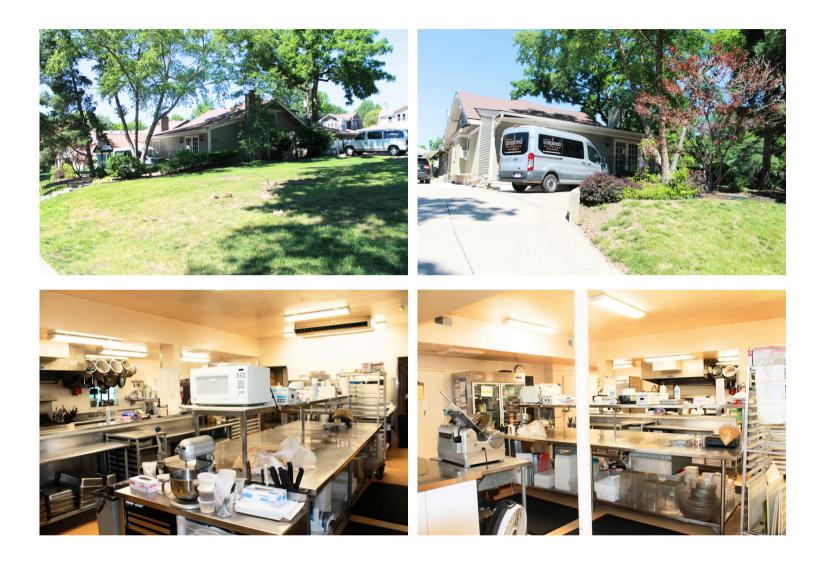

### **PROPERTY HIGHLIGHTS**

- · Former catering facility in Brookside
- 3,000 sq ft free-standing building with an additional 1,000 sq ft of storage below grade including a walk-in freezer
- Freezer, walk-in fridge and the hoods stay
- Property situated on approx. .312 acre site that includes a vacant lot adjacent the building facing 63rd street
- 6 off-street parking spaces with ample parking available on the street
- Property is zoned B3-2 Community Business District which permits various retail and office uses
- · Roof is approx. 6-7 years old