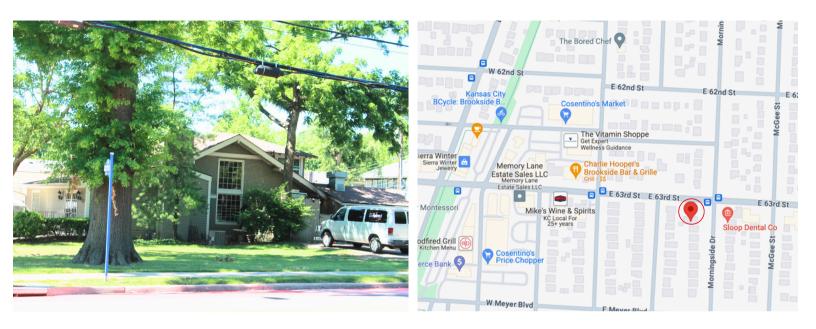

# 6306 Morningside Drive, Kansas City, MO 64113

### **OFFERING SUMMARY**

| BUILDING SIZE:  | 4,000 SF    |
|-----------------|-------------|
| LOT SIZE:       | 0.312 Acres |
| ZONING:         | B3-2        |
| YEAR BUILT:     | 1930        |
| OFFERING PRICE: | \$1,500,000 |

### **PROPERTY HIGHLIGHTS**

- · Former catering facility in Brookside
- 3,000 sq ft free-standing building with an additional 1,000 sq ft of storage below grade including a walk-in freezer
- Freezer, walk-in fridge and the hoods stay
- Property situated on approx. .312 acre site that includes a vacant lot adjacent the building facing 63rd street
- 6 off-street parking spaces with ample parking available on the street
- Property is zoned B3-2 Community Business District which permits various retail and office uses
- · Roof is approx. 6-7 years old