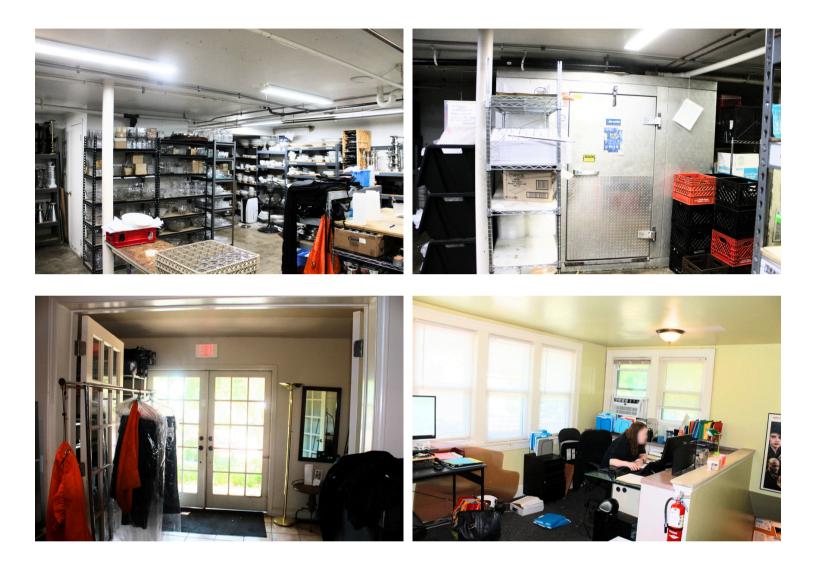

### **PROPERTY HIGHLIGHTS**

- · Former catering facility in Brookside
- 3,000 sq ft free-standing building with an additional 1,000 sq ft of storage below grade including a walk-in freezer
- Freezer, walk-in fridge and the hoods stay
- Property situated on approx. .312 acre site that includes a vacant lot adjacent the building facing 63rd street
- 6 off-street parking spaces with ample parking available on the street
- Property is zoned B3-2 Community Business District which permits various retail and office uses
- · Roof is approx. 6-7 years old