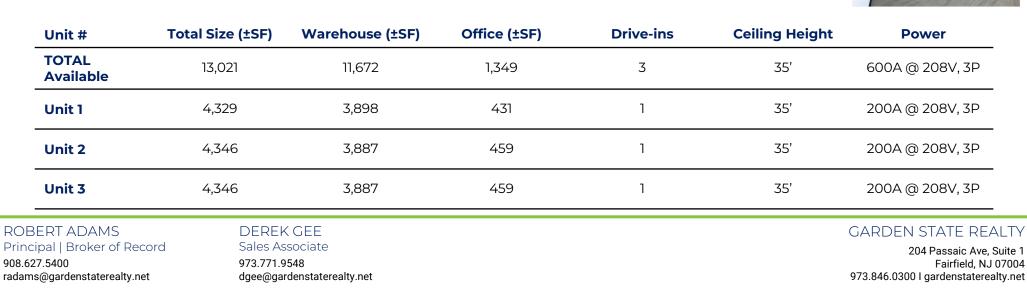

## New Construction ±4,329 SF to ±13,021 SF Industrial | Flex Units

The depiction in the included photograph of any person, entity, sign, logo or property, other than Garden State Realty's (GSR) client and the property offered by GSR, is incidental only, and is not intended to connote any affiliation, connection, association, sponsorship or approval by or between that which is incidentally depicted and GSR or its client. This listing shall not be deemed an offer to lease, sublease or sell such property; and, in the event of any transaction for such property, no commission shall be earned by or payable to any cooperating broker except if otherwise provided pursuant to the express terms, rates and conditions of GSR's agreement with its principal, if, as and when such commission (if any) is actually received from such principal. (A copy of the rates and conditions referred to above with respect to this property is available upon request.)