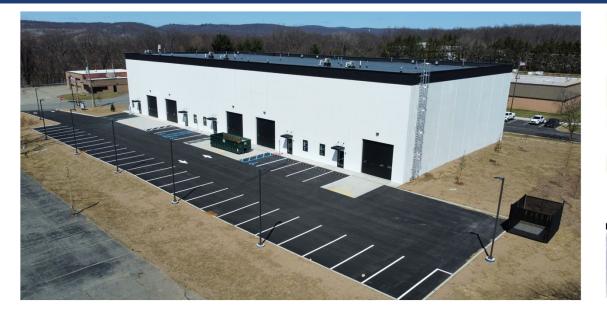

## 17 Van Vooren Drive Oakland, NJ 07436

## New Construction ±4,329 SF to ±13,021 SF Industrial | Flex Units

The depiction in the included photograph of any person, entity, sign, logo or property, other than Garden State Realty's (GSR) client and the property offered by GSR, is incidental only, and is not intended to connote any affiliation, connection, association, sponsorship or approval by or between that which is incidentally depicted and GSR or its client. This listing shall not be deemed an offer to lease, sublease or sell such property; and, in the event of any transaction for such property, no commission shall be earned by or payable to any cooperating broker except if otherwise provided pursuant to the express terms, rates and conditions of GSR's agreement with its principal, if, as and when such commission (if any) is actually received from such principal. (A copy of the rates and conditions referred to above with respect to this property is available upon request.)