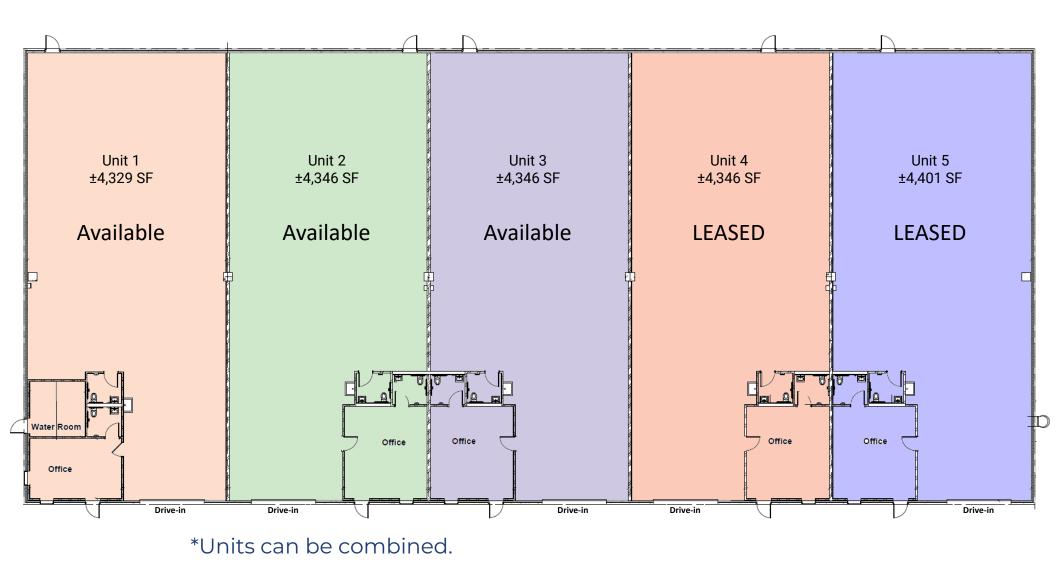

## New Construction ±4,329 SF to ±13,021 SF Industrial | Flex Units

The depiction in the included photograph of any person, entity, sign, logo or property, other than Garden State Realty's (GSR) client and the property offered by GSR, is incidental only, and is not intended to connote any affiliation, connection, association, sponsorship or approval by or between that which is incidentally depicted and GSR or its client. This listing shall not be deemed an offer to lease, sublease or sell such property; and, in the event of any transaction for such property, no commission shall be earned by or payable to any cooperating broker except if otherwise provided pursuant to the express terms, rates and conditions of GSR's agreement with its principal, if, as and when such commission (if any) is actually received from such principal. (A copy of the rates and conditions referred to above with respect to this property is available upon request.)