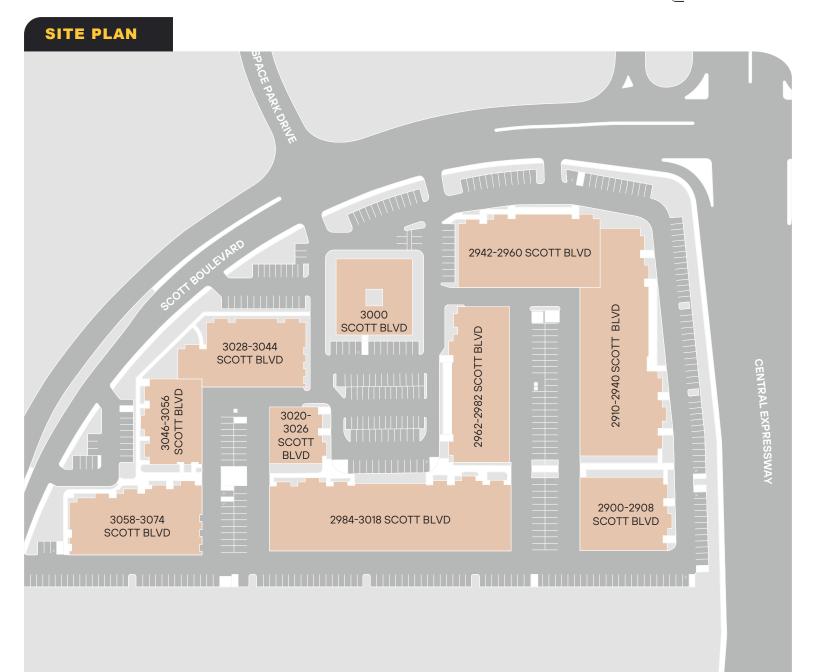

### HIGHLIGHTS

Portfolio of office and warehouse space

Units range between 545 SF - 6,180 SF

Flexible layouts lend well to a variety of uses

Grade-level loading options

Parking ratio of 2.5 spaces per 1,000 SF

Institutionally owned and maintained

Right off the San Tomas Expressway and the Bayshore Freeway

Only three minutes from Hwy 101 and 10 minutes away from SJC

CONTACT US

Janet Yin Madisson Edwards (408) 478-9265 / lyin@linklogistics.com (408) 478-9265 / medwards@linklogistics.com