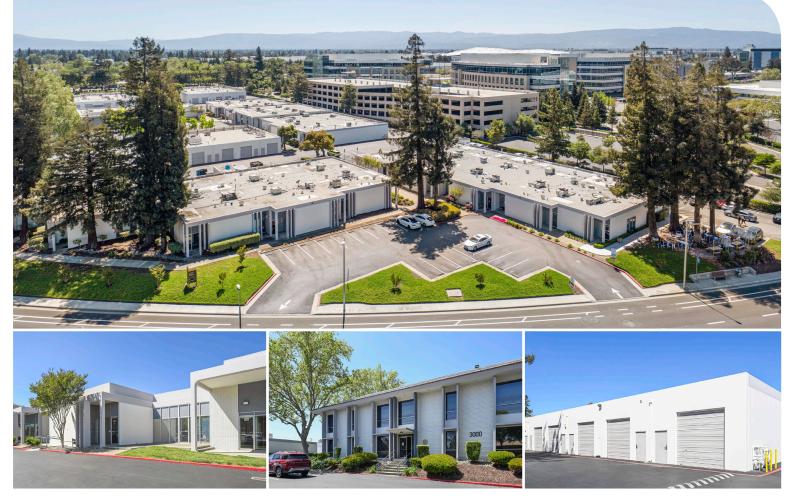

## SAN TOMAS BUSINESS PARK

2900 - 3074 Scott Boulevard, Santa Clara, CA

# ±188,311 SF

### HIGHLIGHTS

Portfolio of office and warehouse space

Units range between 545 SF - 6,180 SF

Flexible layouts lend well to a variety of uses

Grade-level loading options

Parking ratio of 2.5 spaces per 1,000 SF

Institutionally owned and maintained

Right off the San Tomas Expressway and the Bayshore Freeway

Only three minutes from Hwy 101 and 10 minutes away from SJC

CONTACT US

Janet Yin Madisson Edwards (408) 478-9265 / lyin@linklogistics.com (408) 478-9265 / medwards@linklogistics.com