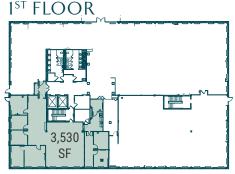

Ratio

Minutes from the King of Prussia Town Center and other amenities

Excellent access to 1-76, I-276, Route 202 and Route 422 all within a mile

Electric vehicle charging stations

CLASS A
OFFICE SPACE
AVAILABLE

**NEWMARK** 

# 480E &500 **SWEDESFORD**

## LOCAL AMENITIES

TRADER JOE'S THOUSE it's all only moments away from the office.

480 & 500 E. Swedesford offers immediate access to all of King of Prussia's amenities without the KOP congestion and privilege tax. Commuters can reach the property in no time by train, car, bus, or bike with its unparalleled placement just off main highways and its on-site SEPTA stop. From shopping malls to world-class hospitality to limitless restaurant options,



# 480E & 500 SWEDESFORD



#### RENTAL RATE - \$30.75 + UTILITIES

480 E. SWEDESFORD



#### 2<sup>ND</sup> FLOOR



#### 3<sup>RD</sup> FLOOR



## 500 E. SWEDESFORD 1ST FLOOR



#### 3<sup>RD</sup> FLOOR



#### FOR MORE INFORMATION

JAMES WILSON Managing Director jim.wilson@nmrk.com 610-755-6966 JEFF MACK Executive Managing Director jeff.mack@nmrk.com 610-755-6960 JIM DUGAN
Executive Managing Director
james.dugan@nmrk.com
610-879-4513