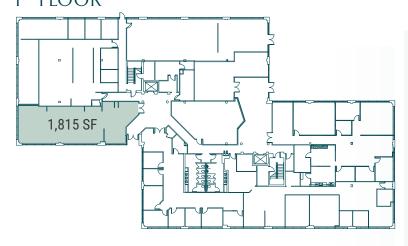

1-76, I-276, Route 202 and Route 422 all within a mile

Electric vehicle charging stations

CLASS A
OFFICE SPACE
AVAILABLE

**NEWMARK** 

# 480E &500 **SWEDESFORD**

## LOCAL AMENITIES

TRADER JOE'S THOUSE it's all only moments away from the office.

480 & 500 E. Swedesford offers immediate access to all of King of Prussia's amenities without the KOP congestion and privilege tax. Commuters can reach the property in no time by train, car, bus, or bike with its unparalleled placement just off main highways and its on-site SEPTA stop. From shopping malls to world-class hospitality to limitless restaurant options,



# 480E & 500 SWEDESFORD



#### RENTAL RATE - \$30.75 + UTILITIES

480 E. SWEDESFORD



#### 2<sup>ND</sup> FLOOR



#### 3<sup>RD</sup> FLOOR



## 500 E. SWEDESFORD 1ST FLOOR



#### 3<sup>RD</sup> FLOOR



#### FOR MORE INFORMATION

JAMES WILSON Managing Director jim.wilson@nmrk.com 610-755-6966 JEFF MACK Executive Managing Director jeff.mack@nmrk.com 610-755-6960 JIM DUGAN
Executive Managing Director
james.dugan@nmrk.com
610-879-4513