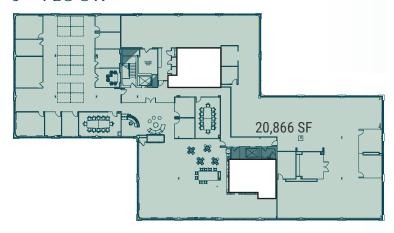

oute 422 all within a mile

Electric vehicle charging stations

CLASS A
OFFICE SPACE
AVAILABLE

**NEWMARK** 

# 480E &500 **SWEDESFORD**

## LOCAL AMENITIES

TRADER JOE'S THOUSE it's all only moments away from the office.

480 & 500 E. Swedesford offers immediate access to all of King of Prussia's amenities without the KOP congestion and privilege tax. Commuters can reach the property in no time by train, car, bus, or bike with its unparalleled placement just off main highways and its on-site SEPTA stop. From shopping malls to world-class hospitality to limitless restaurant options,



# 480E & 500 SWEDESFORD



#### RENTAL RATE - \$30.75 + UTILITIES

480 E. SWEDESFORD



#### 2<sup>ND</sup> FLOOR



#### 3<sup>RD</sup> FLOOR



## 500 E. SWEDESFORD 1ST FLOOR



#### 3<sup>RD</sup> FLOOR



#### FOR MORE INFORMATION

JAMES WILSON Managing Director jim.wilson@nmrk.com 610-755-6966 JEFF MACK Executive Managing Director jeff.mack@nmrk.com 610-755-6960 JIM DUGAN
Executive Managing Director
james.dugan@nmrk.com
610-879-4513