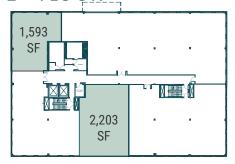

of Prussia Town Center and other amenities

Excellent access to 1-76, I-276, Route 202 and Route 422 all within a mile

Electric vehicle charging stations

CLASS A
OFFICE SPACE
AVAILABLE

**NEWMARK** 

# 480E &500 **SWEDESFORD**

## LOCAL AMENITIES

TRADER JOE'S THOUSE it's all only moments away from the office.

480 & 500 E. Swedesford offers immediate access to all of King of Prussia's amenities without the KOP congestion and privilege tax. Commuters can reach the property in no time by train, car, bus, or bike with its unparalleled placement just off main highways and its on-site SEPTA stop. From shopping malls to world-class hospitality to limitless restaurant options,



# 480E & 500 SWEDESFORD



#### RENTAL RATE - \$30.75 + UTILITIES

480 E. SWEDESFORD



#### 2<sup>ND</sup> FLOOR



#### 3<sup>RD</sup> FLOOR



## 500 E. SWEDESFORD 1ST FLOOR



#### 3<sup>RD</sup> FLOOR



#### FOR MORE INFORMATION

JAMES WILSON Managing Director jim.wilson@nmrk.com 610-755-6966 JEFF MACK Executive Managing Director jeff.mack@nmrk.com 610-755-6960 JIM DUGAN
Executive Managing Director
james.dugan@nmrk.com
610-879-4513