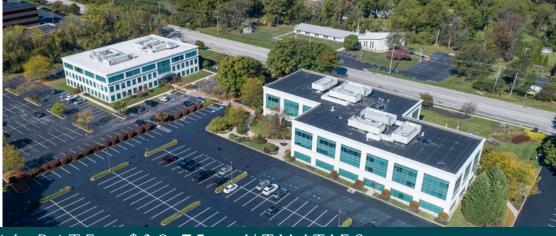

# 480E & 500 SWEDESFORD

## 480 & 500 EAST SWEDESFORD ROAD, WAYNE, PA

Local, hands-on ownership group

Located in Tredyffrin Township with no gross receipts or business privilege tax

4.32 / 1,000 SF Parking Ratio

Minutes from the King of Prussia Town Center and other amenities

Excellent access to 1-76, I-276, Route 202 and Route 422 all within a mile

Electric vehicle charging stations

CLASS A
OFFICE SPACE
AVAILABLE

**NEWMARK** 