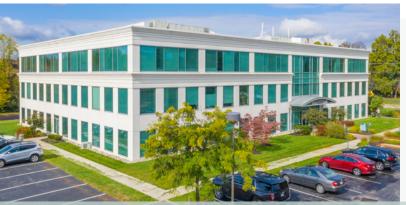

## 480 & 500 EAST SWEDESFORD ROAD, WAYNE, PA

Local, hands-on ownership group

Located in Tredyffrin Township with no gross receipts or business privilege tax

4.32 / 1,000 SF Parking Ratio

Minutes from the King of Prussia Town Center and other amenities

Excellent access to 1-76, I-276, Route 202 and Route 422 all within a mile

Electric vehicle charging stations

CLASS A
OFFICE SPACE
AVAILABLE

**NEWMARK** 