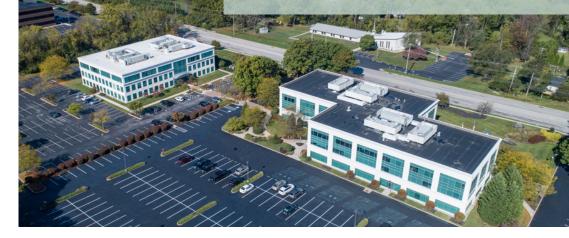

## 480 & 500 EAST SWEDESFORD ROAD, WAYNE, PA

Local, hands-on ownership group

Located in Tredyffrin Township with no gross receipts or business privilege tax

4.32 / 1,000 SF Parking Ratio

Minutes from the King of Prussia Town Center and other amenities

Excellent access to 1-76, I-276, Route 202 and Route 422 all within a mile

Electric vehicle charging stations

CLASS A
OFFICE SPACE
AVAILABLE

**NEWMARK** 