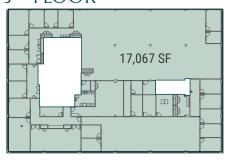

her amenities

Excellent access to 1-76, I-276, Route 202 and Route 422 all within a mile

Electric vehicle charging stations

CLASS A
OFFICE SPACE
AVAILABLE

**NEWMARK** 

# 480E &500 **SWEDESFORD**

## LOCAL AMENITIES

TRADER JOE'S THOUSE it's all only moments away from the office.

480 & 500 E. Swedesford offers immediate access to all of King of Prussia's amenities without the KOP congestion and privilege tax. Commuters can reach the property in no time by train, car, bus, or bike with its unparalleled placement just off main highways and its on-site SEPTA stop. From shopping malls to world-class hospitality to limitless restaurant options,



# 480E & 500 SWEDESFORD



#### RENTAL RATE - \$30.75 + UTILITIES

480 E. SWEDESFORD



#### 2<sup>ND</sup> FLOOR



#### 3<sup>RD</sup> FLOOR



## 500 E. SWEDESFORD 1ST FLOOR



#### 3<sup>RD</sup> FLOOR



#### FOR MORE INFORMATION

JAMES WILSON Managing Director jim.wilson@nmrk.com 610-755-6966 JEFF MACK Executive Managing Director jeff.mack@nmrk.com 610-755-6960 JIM DUGAN
Executive Managing Director
james.dugan@nmrk.com
610-879-4513