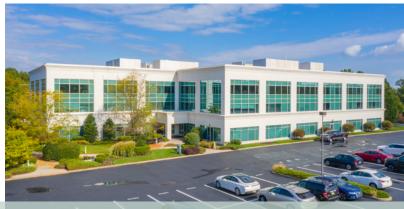

## 480 & 500 EAST SWEDESFORD ROAD, WAYNE, PA

Local, hands-on ownership group

Located in Tredyffrin Township with no gross receipts or business privilege tax

4.32 / 1,000 SF Parking Ratio

Minutes from the King of Prussia Town Center and other amenities

Excellent access to 1-76, I-276, Route 202 and Route 422 all within a mile

Electric vehicle charging stations

CLASS A
OFFICE SPACE
AVAILABLE

**NEWMARK** 