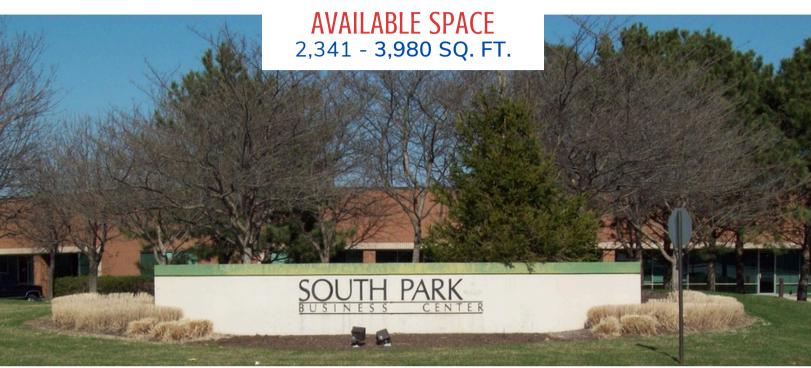

I-65 & Main Street, South Park Blvd, Greenwood, IN 46143

#### ABOUT THE PROPERTY

- Single story office buildings
- Office / Flex space available
- Monument + entry signage available
- Tenant Controlled HVAC
- T/I allowance negotiable

#### **OUR PROPERTY FEATURES**

- Visibility from I-65, 98,000+ VPD
- Abundant parking
- · Property is sprinklered
- Building 2 has 14' clearance height, dock doors & overhead doors

formation contained herein has been obtained from sources deemed reliable but is not guaranteed and is subject to change without notice\*

#### AVAILABLE SPACE

SUITE SQ FT LEASE RATE

45-47 2,341 SF \$15.50 / SF

· Modified Gross & Utilities

rmation contained herein has been obtained from sources deemed reliable but is not guaranteed and is subject to change without notice