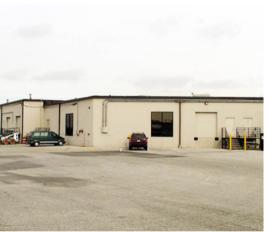

### SUITE 140 - BUILDING 2 - 3,980 SF

I-65 & Main Street, South Park Blvd, Greenwood, IN 46143

| DEMOGRAPHICS:  | 1 MILE   | 3 MILE   | 5 MILE   |
|----------------|----------|----------|----------|
| population     | 5,855    | 63,498   | 146,404  |
| HOUSEHOLDS     | 2,870    | 25,956   | 57,307   |
| AVG. HH INCOME | \$65,407 | \$77,554 | \$82,904 |
| median age     | 39.2     | 36.8     | 36.7     |