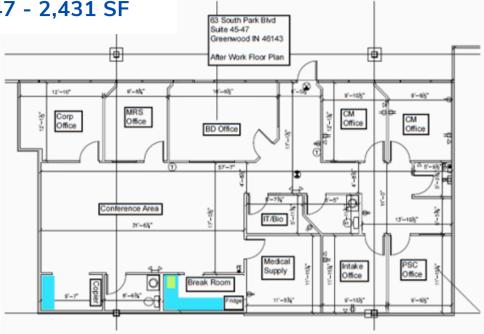

#### SUITE 45-47 - BUILDING 1 - 2,341 SF

formation contained herein has been obtained from sources deemed reliable but is not guaranteed and is subject to change without notice

I-65 & Main Street, South Park Blvd, Greenwood, IN 46143