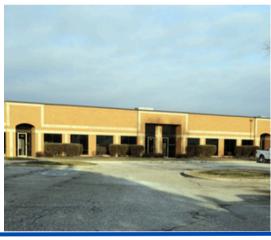

#### SUITE 45-47 - BUILDING 1 - 2,341 SF

formation contained herein has been obtained from sources deemed reliable but is not guaranteed and is subject to change without notice

I-65 & Main Street, South Park Blvd, Greenwood, IN 46143