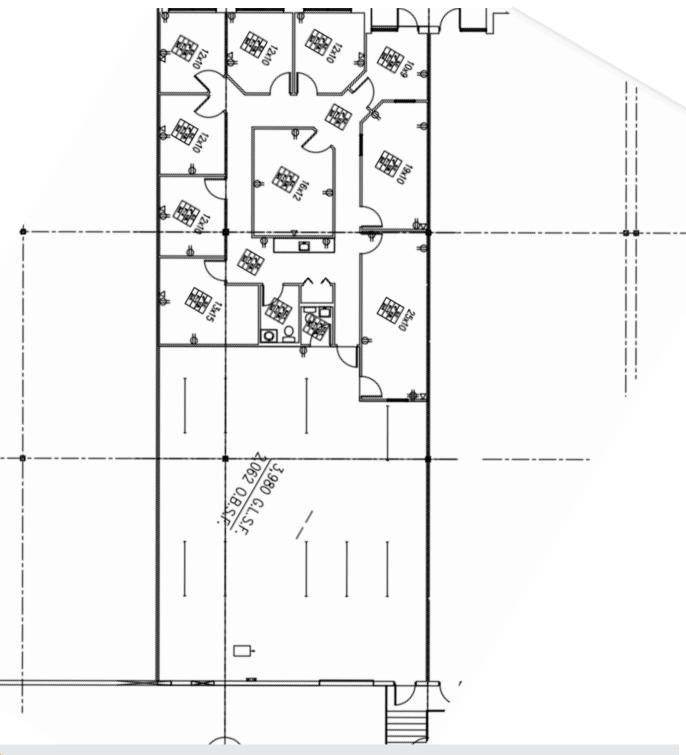

#### SUITE 45-47 - BUILDING 1 - 2,341 SF

formation contained herein has been obtained from sources deemed reliable but is not guaranteed and is subject to change without notice

I-65 & Main Street, South Park Blvd, Greenwood, IN 46143