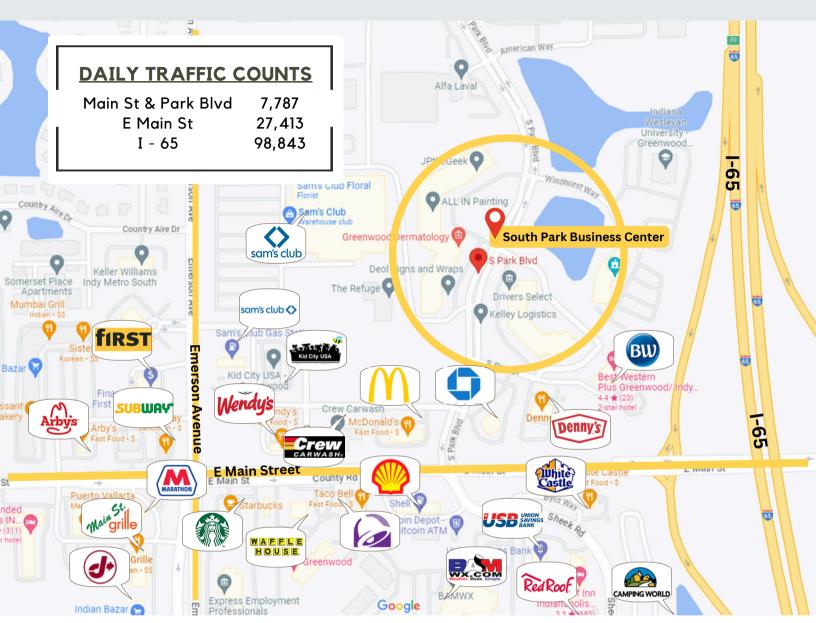

#### **OUR PROPERTY FEATURES**

- Visibility from I-65, 98,000+ VPD
- Abundant parking
- · Property is sprinklered
- Building 2 has 14' clearance height, dock doors & overhead doors

formation contained herein has been obtained from sources deemed reliable but is not guaranteed and is subject to change without notice\*