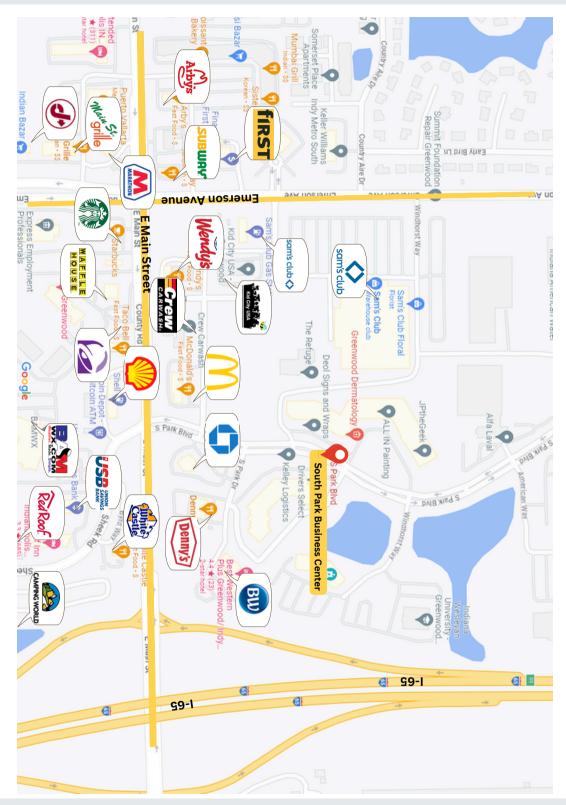

#### **OUR PROPERTY FEATURES**

- Visibility from I-65, 98,000+ VPD
- Abundant parking
- · Property is sprinklered
- Building 2 has 14' clearance height, dock doors & overhead doors

formation contained herein has been obtained from sources deemed reliable but is not guaranteed and is subject to change without notice\*