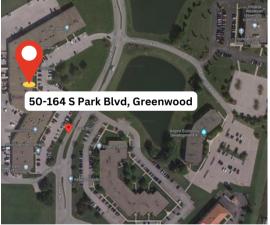

change without notice\*











I-65 & Main Street, South Park Blvd, Greenwood, IN 46143











### **OFFERING SUMMARY:**

Building Size: 39,715 SF

Available SQ FT: 2,431 SF

5.2 AC Lot Size:

Constructed: 1989

Building Class: В

#### AVAILABLE SPACE

SUITE SQ FT LEASE RATE

45-47 2,341 SF \$15.50 / SF

· Modified Gross & Utilities



rmation contained herein has been obtained from sources deemed reliable but is not guaranteed and is subject to change without notice











I-65 & Main Street, South Park Blvd, Greenwood, IN 46143

#### SUITE 45-47 - BUILDING 1 - 2,341 SF





formation contained herein has been obtained from sources deemed reliable but is not guaranteed and is subject to change without notice







I-65 & Main Street, South Park Blvd, Greenwood, IN 46143









### **OFFERING SUMMARY:**

Building Size: 86,806 SF

Available SQ FT: 3,980 SF

Lot Size: 7.1 AC

Constructed: 1990

Building Class: В

### AVailable space

SUITE SQ FT LEASE RATE

140 3.980 SF \$12.50 / SF

Modified Gross & Utilities



rmation contained herein has been obtained from sources deemed reliable but is not guaranteed and is subject to change without notice











I-65 & Main Street, South Park Blvd, Greenwood, IN 46143

### SUITE 140 - BUILDING 2 - 3,980 SF















I-65 & Main Street, South Park Blvd, Greenwood, IN 46143



| DEMOGRAPHICS:  | 1 MILE   | 3 MILE   | 5 MILE   |
|----------------|----------|----------|----------|
| population     | 5,855    | 63,498   | 146,404  |
| HOUSEHOLDS     | 2,870    | 25,956   | 57,307   |
| AVG. HH INCOME | \$65,407 | \$77