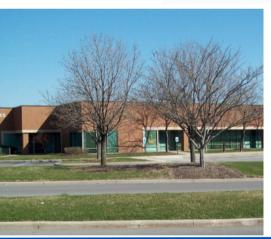

#### ABOUT THE PROPERTY

- Single story office buildings
- Office / Flex space available
- Monument + entry signage available
- Tenant Controlled HVAC
- T/I allowance negotiable

### **OFFERING SUMMARY:**

Building Size: 39,715 SF

Available SQ FT: 2,431 SF

5.2 AC Lot Size:

Constructed: 1989

Building Class: В