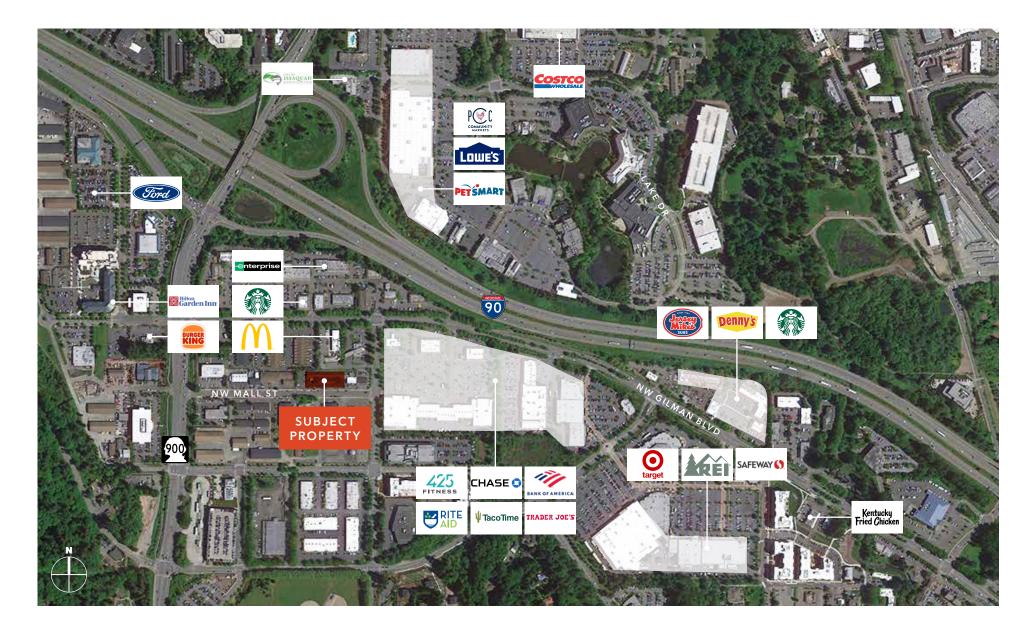

Three suites available, can be leased individually or combined

Prime Issaquah location with easy access to I-90 (2 min.)

Locally owned with professional management in place

Building signage available

Walking distance to shopping centers, restaurants and cafés