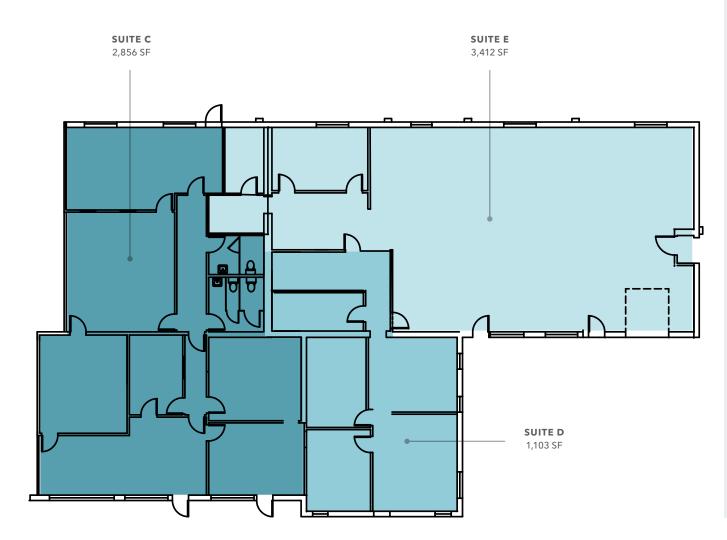

#### KIDDER.COM

FLOOR PLAN

Suites available separately or can be combined

#### **AVAILABILITIES**

| SUITE C       | 2,856 SF         |
|---------------|------------------|
| SUITE E       | 3,412 SF         |
| SUITE D       | 1,103 SF         |
| LEASE RATE    | \$26.00 PSF, NNN |
| EST. NNN'S    | \$10.05 PSF      |
| PARKING RATIO | 2.50/1,000 SF    |