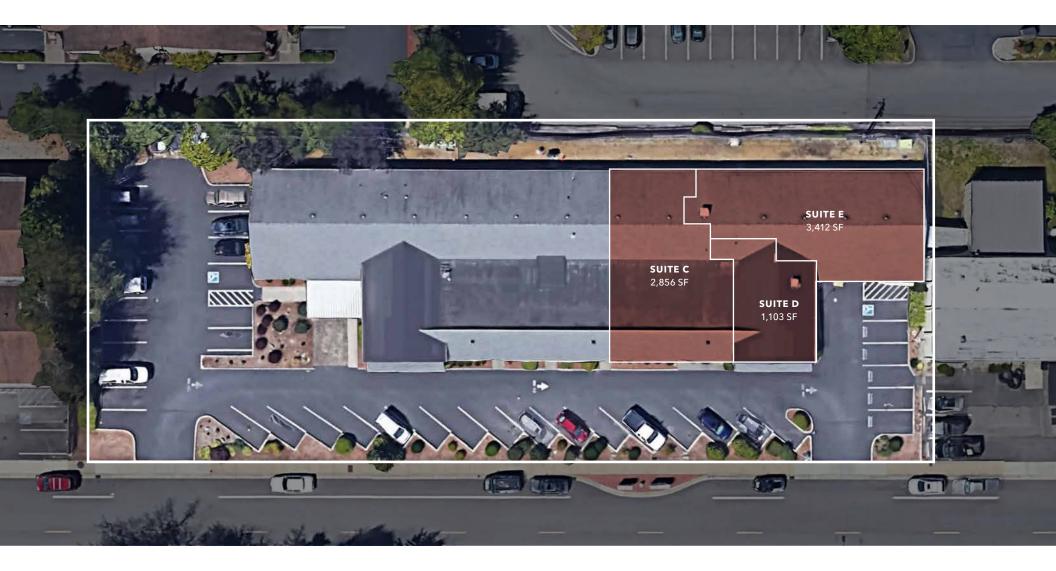

#### KIDDER.COM

FLOOR PLAN

Suites available separately or can be combined

#### **AVAILABILITIES**

| SUITE C       | 2,856 SF         |
|---------------|------------------|
| SUITE E       | 3,412 SF         |
| SUITE D       | 1,103 SF         |
| LEASE RATE    | \$26.00 PSF, NNN |
| EST. NNN'S    | \$10.05 PSF      |
| PARKING RATIO | 2.50/1,000 SF    |