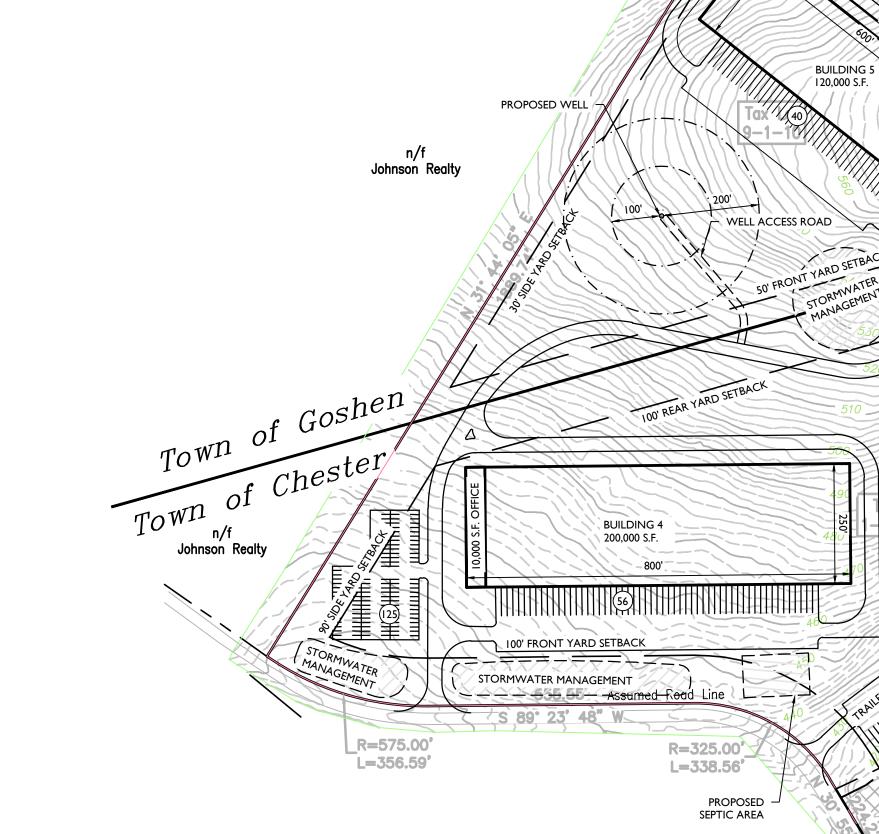

**TOWN OF CHESTER** ZONING DISTRICT:

I; (INDUSTRIAL DISTRICT) DESIGNATES A USE PERMITTED BY PLANNING BOARD SITE PLAN APPROVAL : FULLY ENCLOSED WAREHOUSE DISTRIBUTION CENTERS AND STORAGE FACILITIES

| MINIMUM                           | REQUIRED | PROPOSED<br>LOT | REMARKS |  |
|-----------------------------------|----------|-----------------|---------|--|
| LOT AREA                          | 5 ACRES  |                 |         |  |
| LOT WIDTH MINIMUM                 | 300 FEET |                 |         |  |
| FRONT SETBACK                     | 100 FEET |                 |         |  |
| REAR YARD SETBACK                 | 100 FEET |                 |         |  |
| SIDE YARD SETBACK                 |          |                 |         |  |
| ONE                               | 90 FEET  |                 |         |  |
| BOTH                              | 180 FEET |                 |         |  |
| MAXIMUM                           |          |                 |         |  |
| BUILDING HEIGHT                   | 65 FEET  |                 |         |  |
| BUILDING COVERAGE<br>(FOOT PRINT) | 40%      |                 |         |  |