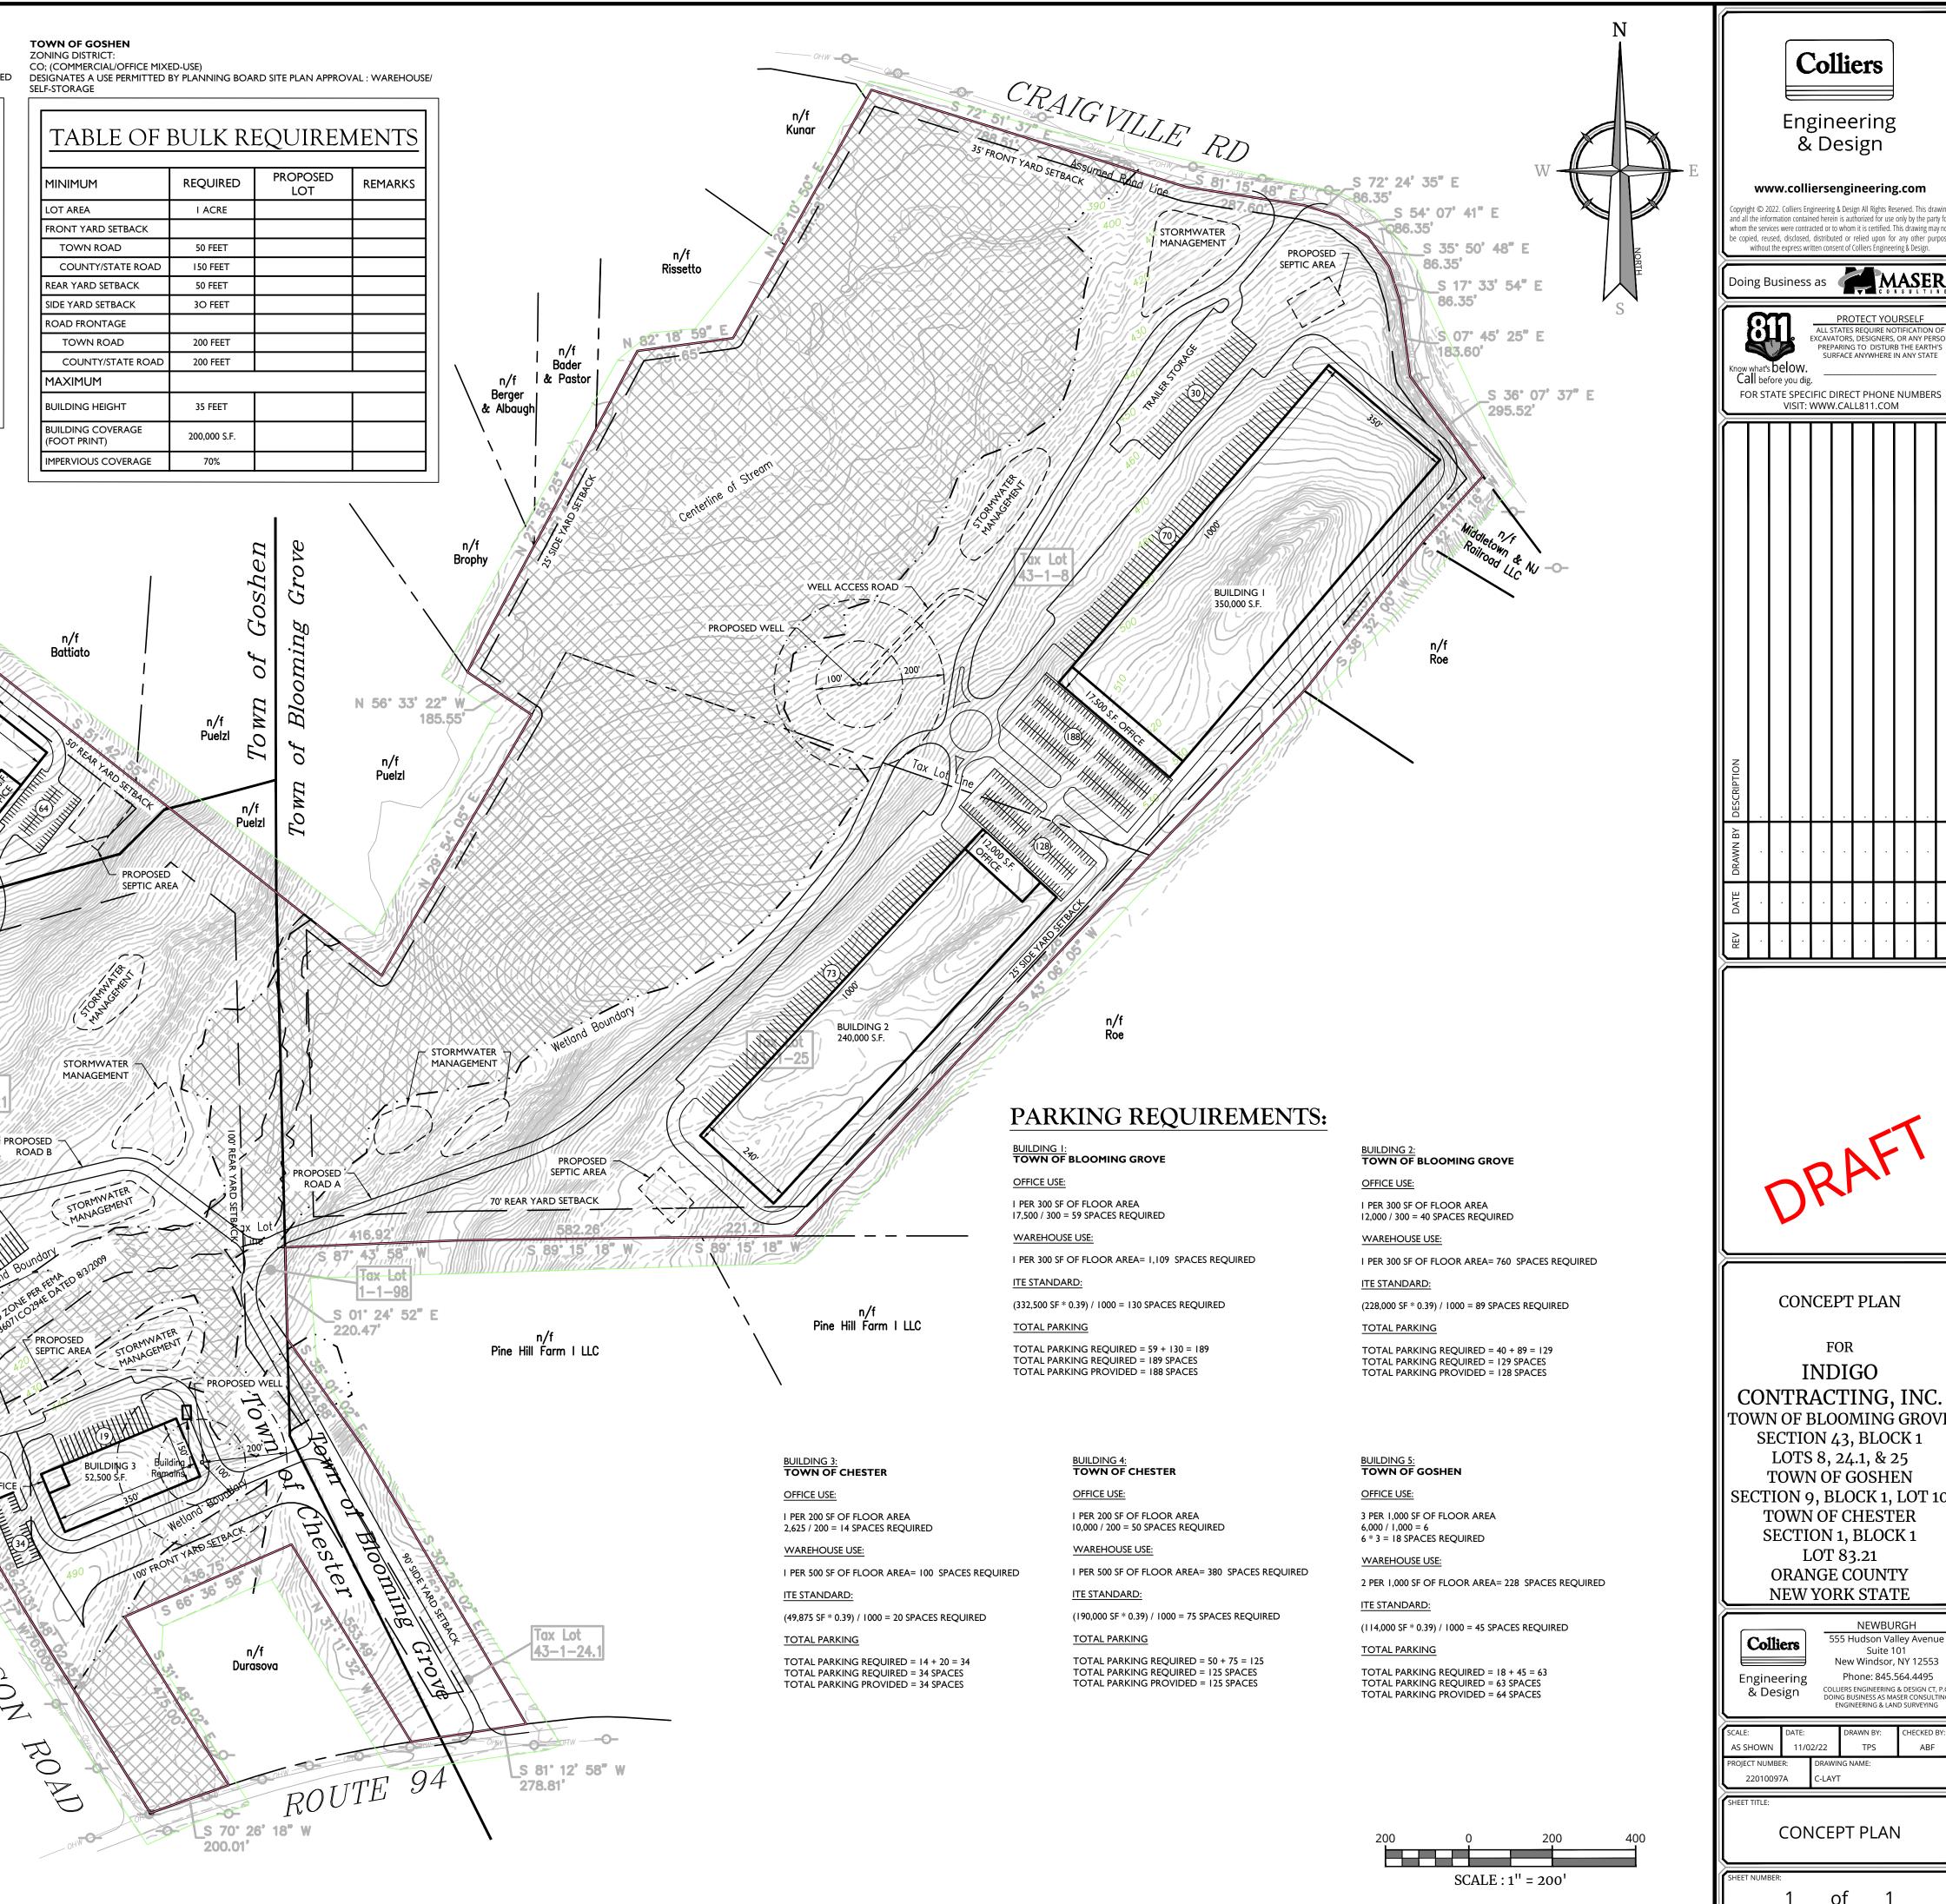

## **BULK TABLES:**

TOWN OF BLOOMING GROVE ZONING DISTRICT: NON-NUISANCE INDUSTRIAL DISTRICT

DESIGNATES A USE PERMITTED BY TOWN BOARD SPECIAL PERMIT APPROVAL AND BY PLANNING BOARD SITE PLAN APPROVAL : WAREHOUSES; DISTRIBUTION (OVER 30,000 S.F. FOOTPRINT)

|                                   |             | EQUIREN         |         |  |
|-----------------------------------|-------------|-----------------|---------|--|
| MINIMUM                           | REQUIRED    | PROPOSED<br>LOT | REMARKS |  |
| LOT AREA                          | 40,000 S.F. |                 |         |  |
| FRONT YARD SETBACK                | 35 FEET     |                 |         |  |
| REAR YARD SETBACK                 | 70 FEET     |                 |         |  |
| SIDE YARD SETBACK                 | 25 FEET     |                 |         |  |
| ROAD FRONTAGE                     | 200 FEET    |                 |         |  |
| MAXIMUM                           |             |                 |         |  |
| BUILDING HEIGHT                   | 35 FEET     |                 |         |  |
| BUILDING COVERAGE<br>(FOOT PRINT) | 30%         |                 |         |  |

**TOWN OF CHESTER** ZONING DISTRICT:

I; (INDUSTRIAL DISTRICT) DESIGNATES A USE PERMITTED BY PLANNING BOARD SITE PLAN APPROVAL : FULLY ENCLOSED WAREHOUSE DISTRIBUTION CENTERS AND STORAGE FACILITIES

| MINIMUM                           | REQUIRED | PROPOSED<br>LOT | REMARKS |  |
|-----------------------------------|----------|-----------------|---------|--|
| LOT AREA                          | 5 ACRES  |                 |         |  |
| LOT WIDTH MINIMUM                 | 300 FEET |                 |         |  |
| FRONT SETBACK                     | 100 FEET |                 |         |  |
| REAR YARD SETBACK                 | 100 FEET |                 |         |  |
| SIDE YARD SETBACK                 |          |                 |         |  |
| ONE                               | 90 FEET  |                 |         |  |
| BOTH                              | 180 FEET |                 |         |  |
| MAXIMUM                           |          |                 |         |  |
| BUILDING HEIGHT                   | 65 FEET  |                 |         |  |
| BUILDING COVERAGE<br>(FOOT PRINT) | 40%      |                 |         |  |

I. THIS CONCEPT PLAN WAS PREPARED FOR THE PURPOSE OF DEPICTING A POTENTIAL LAYOUT ON THIS PROPERTY AND WAS COMPLETED WITHOUT BENEFIT OF DETAIL ENGINEERING AND ENVIRONMENTAL EVALUATIONS, LOCAL CODE REVIEW AND STORMWATER MANAGEMENT CONTROLS. ADDITIONAL DUE DILLIGENCE WILL BE REQUIRED TO ENSURE THE DEPICTED CONCEPT IS CONSTRUCTIBLE. THE GROSS SQUARE FOOTAGE IS NOT GUARANTEED AND MAY REQUIRE REDUCTION AS FUTURE EVIDENCE IS DISCOVERED THROUGHOUT THE REVIEW AND APPROVAL PROCESS.

n/f

Hernandez

N 21° 50' 55"

N 01° 12' 09" W 185.35'

182.10

2,625 S.F. OFFICE

JOHNSON

| Ca                                                                                                                                                                                                                                                                                                   | PROTECT YOURSELF<br>ALL STATES REQUIRE NOTIFICATION OF<br>EXCAVATORS, DESIGNERS, OR ANY PERSON<br>PREPARING TO DISTURB THE EARTH'S<br>SURFACE ANYWHERE IN ANY STATE<br>Know what's below.<br>Call before you dig. |  |  |   |   |    |     |   |   |  |
|------------------------------------------------------------------------------------------------------------------------------------------------------------------------------------------------------------------------------------------------------------------------------------------------------|-------------------------------------------------------------------------------------------------------------------------------------------------------------------------------------------------------------------|--|--|---|---|----|-----|---|---|--|
| FOR STATE SPECIFIC DIRECT PHONE NUMBERS<br>VISIT: WWW.CALL811.COM                                                                                                                                                                                                                                    |                                                                                                                                                                                                                   |  |  |   |   |    |     |   |   |  |
| DESCRIPTION                                                                                                                                                                                                                                                                                          |                                                                                                                                                                                                                   |  |  |   |   |    |     |   |   |  |
| E DRAWN BY                                                                                                                                                                                                                                                                                           |                                                                                                                                                                                                                   |  |  |   |   |    |     |   |   |  |
| / DATE                                                                                                                                                                                                                                                                                               |                                                                                                                                                                                                                   |  |  | • | • | •  | •   | • | • |  |
| REV                                                                                                                                                                                                                                                                                                  | ·                                                                                                                                                                                                                 |  |  |   | • |    | ·   |   |   |  |
| DRAFT                                                                                                                                                                                                                                                                                                |                                                                                                                                                                                                                   |  |  |   |   |    |     |   |   |  |
| FOR<br>FOR<br>INDIGO<br>CONTRACTING, INC.<br>TOWN OF BLOOMING GROVE<br>SECTION 43, BLOCK 1<br>LOTS 8, 24.1, & 25<br>TOWN OF GOSHEN<br>SECTION 9, BLOCK 1, LOT 10<br>TOWN OF CHESTER<br>SECTION 1, BLOCK 1<br>LOT 83.21<br>ORANGE COUNTY<br>NEW YORK STATE                                            |                                                                                                                                                                                                                   |  |  |   |   |    |     |   |   |  |
| Colliers NEWBURGH   555 Hudson Valley Avenue<br>Suite 101 Suite 101   New Windsor, NY 12553 Phone: 845.564.4495   Colliers Engineering<br>& Design Colliers Engineering & Design CT, P.C.<br>Doing BUSINESS AS MASER CONSULTING<br>ENGINEERING & LAND SURVEYING   SCALE: DATE: DRAWN BY: CHECKED BY: |                                                                                                                                                                                                                   |  |  |   |   |    |     |   |   |  |
| AS SHOWN 11/02/22 TPS ABF<br>PROJECT NUMBER: DRAWING NAME:<br>22010097A C-LAYT<br>SHEET TITLE:<br>CONCEPT PLAN                                                                                                                                                                                       |                                                                                                                                                                                                                   |  |  |   |   |    |     |   |   |  |
| SHEET                                                                                                                                                                                                                                                                                                | TITLE:                                                                                                                                                                                                            |  |  |   |   | Pl | _AI |   |   |  |