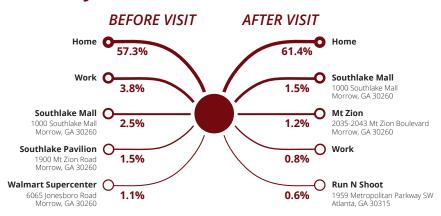

ALLY** 



178,800

**TOP 3 DAYS** 

Saturday **Thursday** Tuesday

# OF VISITS 45,010

> 35,358 28.268

**AVG. VISITS / CUSTOMER** 



**TOP 3 HOURS** 

# OF VISITS



8-9 PM 7-8 PM 69,900 58,823 51.423

Data provided by Placer Labs Inc. (www.placer.ai) Jul 1, 2020 - Jun 30, 2021

#### SITE VISIT DENSITY



Red, orange, and yellow colors represent the location of 60% of site visitors

Data provided by Placer Labs Inc. (www.placer.ai)

Crossman & Company

#### **Dave Palumbo**

770.817.4696 | dpalumbo@crossmanco.com 6400 Powers Ferry Road, Suite 300, Atlanta, GA

www.crossmanco.com

# Village at Southlake 1096 Mt. Zion Road (Mt. Zion Road at Market Place)

1096 Mt. Zion Road (Mt. Zion Road at Market Place) Morrow, GA 30260 Lat 33.572, Long -84.354

### **CUSTOMER JOURNEY - TOP 5 PLACES**



#### **CUSTOMER LOYALTY**



Data provided by Placer Labs Inc. (www.placer.ai)

### **CUSTOMER JOURNEY**



Data provided by Placer Labs Inc. (www.placer.ai)

#### **Dave Palumbo**

**770.817.4696** | **dpalumbo@crossmanco.com** 6400 Powers Ferry Road, Suite 300, Atlanta, GA

Licensed Real Estate Broker. No warranty expressed or implied has been made to the accuracy of the information provided herein, no liability assumed for error or omission.