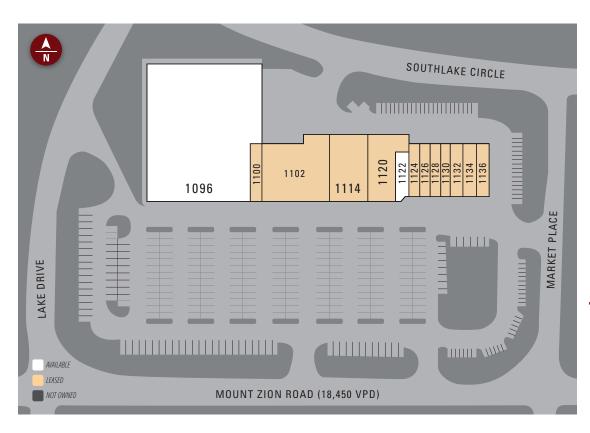

#### SITE PLAN

| Suite | Tenant                      | Size   |  |
|-------|-----------------------------|--------|--|
| 1096  | AVAILABLE                   | 27,000 |  |
| 1100  | Triple J Fashions           | 1,400  |  |
| 1102  | Global Retail Liquidation   | 7,533  |  |
| 1114  | Dynamic Dance               | 5,000  |  |
| 1120  | Remedy Salon Suites         | 3,600  |  |
| 1122  | AVAILABLE                   | 1,100  |  |
| 1124  | Hair Braiding Salon         | 975    |  |
| 1126  | KNS Design                  | 975    |  |
| 1128  | Beaute Brazilian            | 975    |  |
| 1130  | Justin Broe Chiropractor    | 975    |  |
| 1132  | 579 Hair, Wigs & Extensions | 1,300  |  |
| 1134  | The Royal Southside Eventz  | 1,121  |  |
| 1136  | Werk It Pole Studio         | 1,430  |  |

TOTAL 53,384