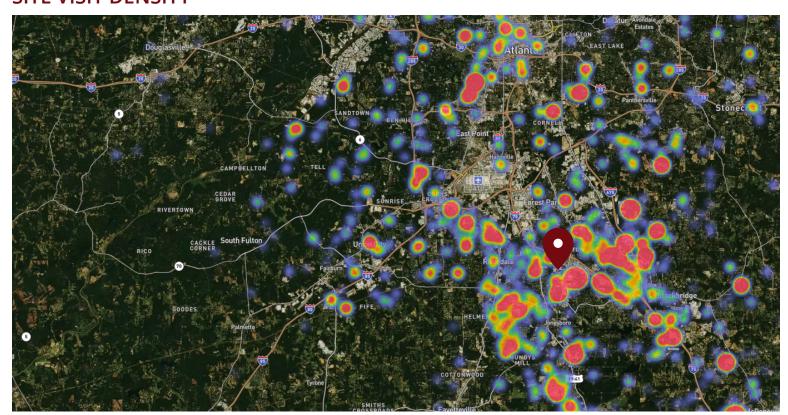

#### SITE VISIT DENSITY

Red, orange, and yellow colors represent the location of 60% of site visitors

Data provided by Placer Labs Inc. (www.placer.ai)

Crossman & Company