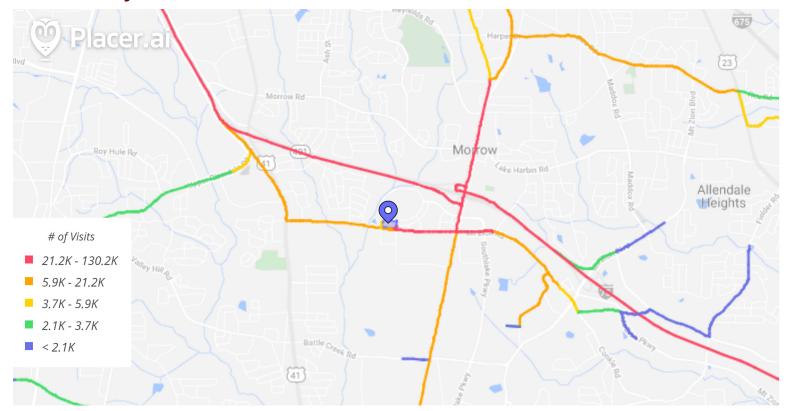

VG. VISITS / CUSTOMER** 



**TOP 3 HOURS** 

# OF VISITS



8-9 PM 7-8 PM 69,900 58,823 51.423

Data provided by Placer Labs Inc. (www.placer.ai) Jul 1, 2020 - Jun 30, 2021

#### SITE VISIT DENSITY



Red, orange, and yellow colors represent the location of 60% of site visitors

Data provided by Placer Labs Inc. (www.placer.ai)

Crossman & Company

#### **Dave Palumbo**

770.817.4696 | dpalumbo@crossmanco.com 6400 Powers Ferry Road, Suite 300, Atlanta, GA

www.crossmanco.com

# Village at Southlake 1096 Mt. Zion Road (Mt. Zion Road at Market Place)

1096 Mt. Zion Road (Mt. Zion Road at Market Place) Morrow, GA 30260 Lat 33.572, Long -84.354

### **CUSTOMER JOURNEY - TOP 5 PLACES**



#### **CUSTOMER LOYALTY**



Data provided by Placer Labs Inc. (www.placer.ai)

### **CUSTOMER JOURNEY**



Data provided by Placer Labs Inc. (www.placer.ai)

#### **Dave Palumbo**

**770.817.4696** | **dpalumbo@crossmanco.com** 6400 Powers Ferry Road, Suite 300, Atlanta, GA

Licensed Real Estate Broker. No warranty expressed or implied has been made to the accuracy of the information provided herein, no liability assumed for error or omission.