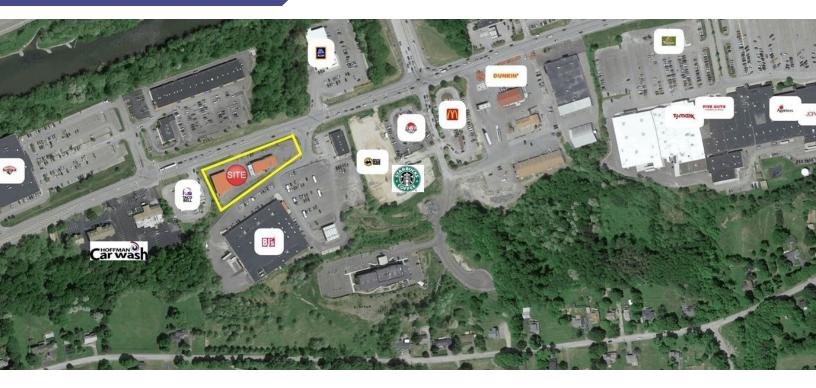

### **EXECUTIVE SUMMARY**

### **PROPERTY OVERVIEW**

| Available SF: | Ground Lease     | Great Retail Site With Curb Center Point                                                                                    |
|---------------|------------------|-----------------------------------------------------------------------------------------------------------------------------|
|               |                  | LOCATION OVERVIEW                                                                                                           |
| Lease Rate:   | Call For Details | Ground Lease Available On NYS Route 28 In Front Of BJ's Wholesale<br>Warehouse In The Heart Of Retail District, Oneonta, NY |
| Lot Size:     | 1.08 Acres       | PROPERTY HIGHLIGHTS                                                                                                         |
|               |                  | <ul><li>Traffic Light</li><li>Heart Of The Market</li></ul>                                                                 |
| Zoning:       | Commercial       | <ul><li>Heart Or The Market</li><li>Last Developable Parcel</li></ul>                                                       |
|               |                  |                                                                                                                             |