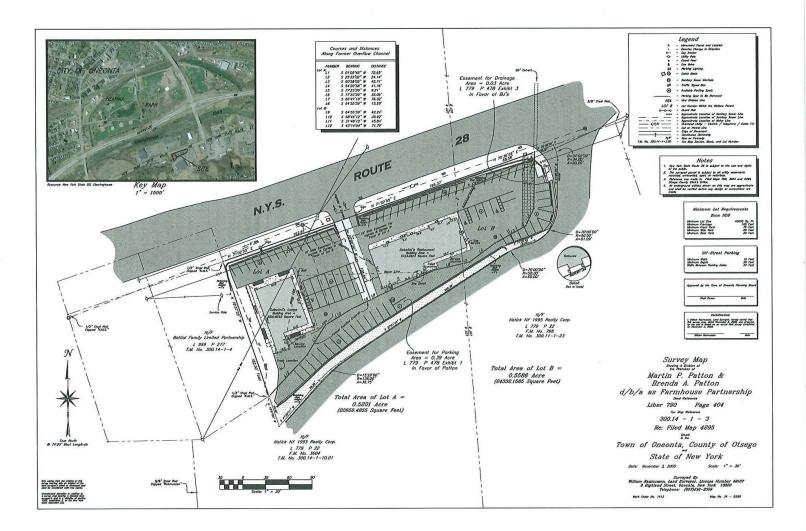

### **PROPERTY OVERVIEW**

| Available SF: | Ground Lease     | Great Retail Site With Curb Center Point                                                                                    |
|---------------|------------------|-----------------------------------------------------------------------------------------------------------------------------|
|               |                  | LOCATION OVERVIEW                                                                                                           |
| Lease Rate:   | Call For Details | Ground Lease Available On NYS Route 28 In Front Of BJ's Wholesale<br>Warehouse In The Heart Of Retail District, Oneonta, NY |
| Lot Size:     | 1.08 Acres       | PROPERTY HIGHLIGHTS                                                                                                         |
|               |                  | <ul><li>Traffic Light</li><li>Heart Of The Market</li></ul>                                                                 |
| Zoning:       | Commercial       | <ul><li>Heart Or The Market</li><li>Last Developable Parcel</li></ul>                                                       |
|               |                  |                                                                                                                             |