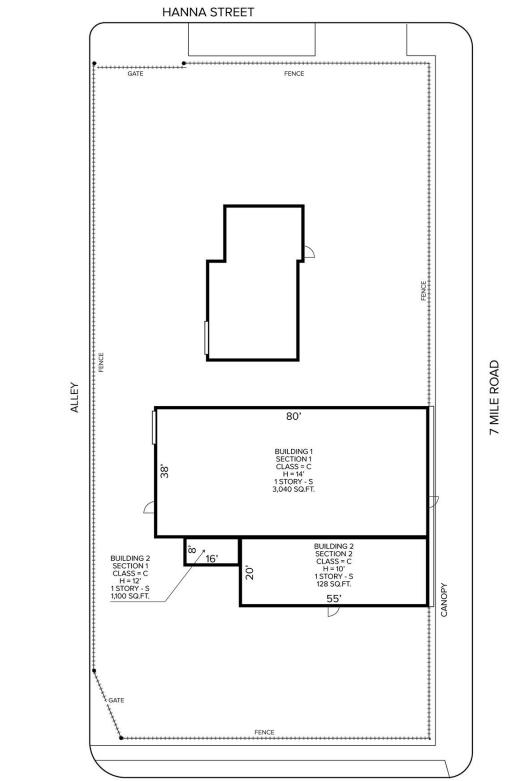

# 1313-1317 Seven Mile Road – Detroit, Michigan

### Retail For Sale or Lease

Site Plan

5,364 Square Feet AVAILABLE

RUSSELL

For more information, please contact: JOE STACK (248) 359 0615 jstack@signatureassociates.com

VORTH

MARVIN PETROUS (248) 359 0647 mpetrous@signatureassociates.com SIGNATURE ASSOCIATES