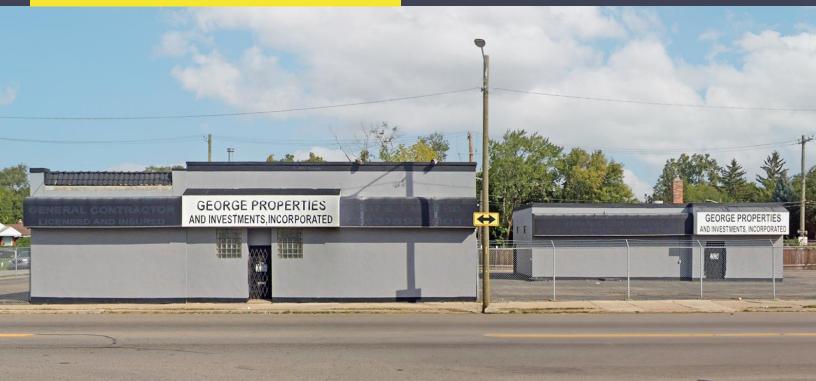

## 1313-1317 SEVEN MILE ROAD DETROIT, MICHIGAN

### RETAIL FOR SALE OR LEASE 5,364 Square Feet Available

### **TWO BUILDING PACKAGE**

### **PROPERTY FEATURES**

- 5,364 square feet available
- 12' 14' clear height
- (2) grade level doors
- Zoned B-4
- Two buildings both have been meticulously maintained
- Excellent landscaper building or auto garage
- Ample parking
- 220 volts, 3-phase power
- Lease Rate: \$2,750/month Gross
- Sale Price: Contact Broker