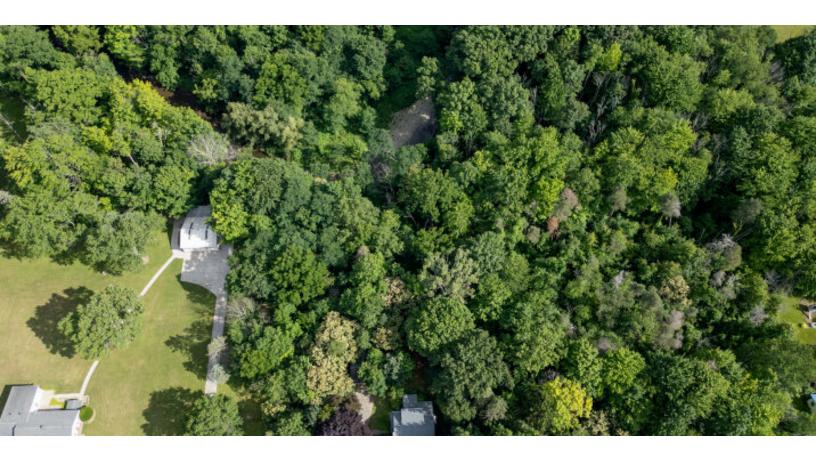

## Zuck and Zimmerly with frontage on Walnut Creek

4+ acre development site located with easy access to/from I79, Peach, Zuck

Listing Added: Today Listing Updated: Today

### **Marketing Description**

Amazing 4+ acre development site located with easy access to/from I79, Peach, Zuck, and pretty much wherever. High traffic corridor near the mall, wide ranging uses within the MU-2 zoning, and amazing demographics make this the perfect site for your business. Just west of the lighted intersection with Zuck road and across from the new Dollar General. Sellers are flexible on the timing and terms of sale.

Existing building could be reused for a number of purposes but highest and best use of the property would be a redevelopment.