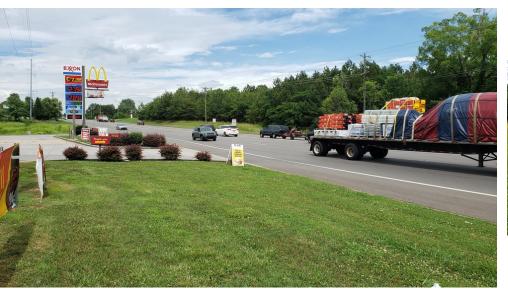

פיווחוודעחמים אוחידים.

Entrance to Property and to EZ Stop Market and McDonald's. Looking to NE.

Entrance to Property.