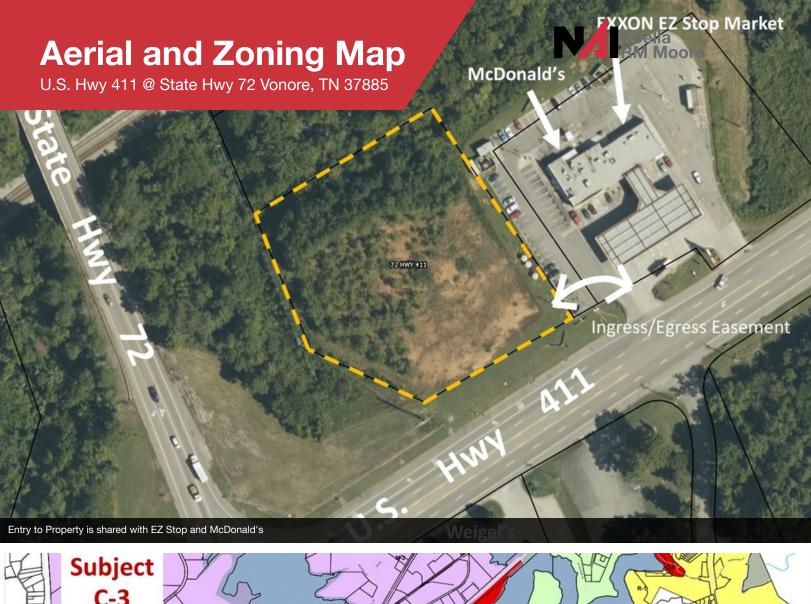

## Land | 1.79 Acres

- No retail fuel or quick serve restaurants permitted
- Over 14,000 cars per day U.S. Hwy 411
- Over 13,000 cars per day Hwy 72
- Lot is graded level. Detention basin has been created.
- Zoned C-3 Highway Business District Town of Vonore
- **\$495,000.00**