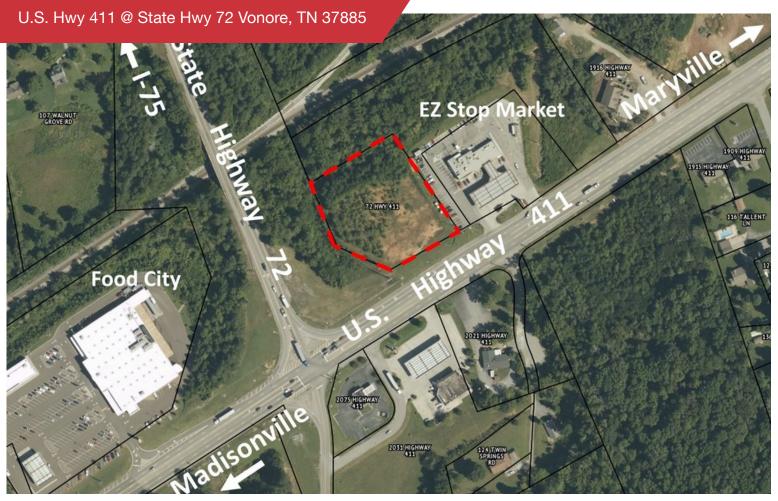

## **FOR SALE**

## Land | 1.79 Acres

- No retail fuel or quick serve restaurants permitted
- Over 14,000 cars per day U.S. Hwy 411
- Over 13,000 cars per day Hwy 72
- Lot is graded level. Detention basin has been created.
- Zoned C-3 Highway Business District Town of Vonore
- **\$495,000.00**