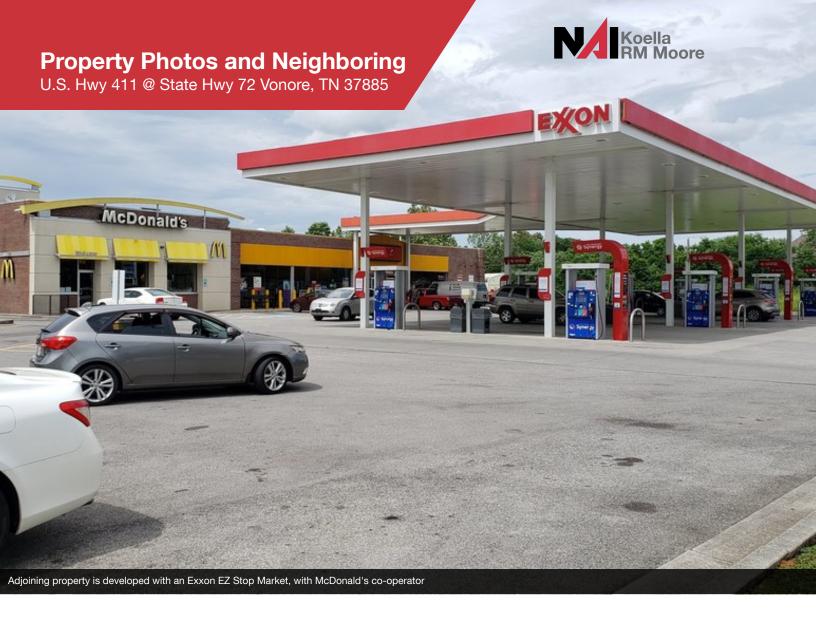

פיווחוודעחמים אוחידים.

Entrance to Property and to EZ Stop Market and McDonald's. Looking to NE.

Entrance to Property.