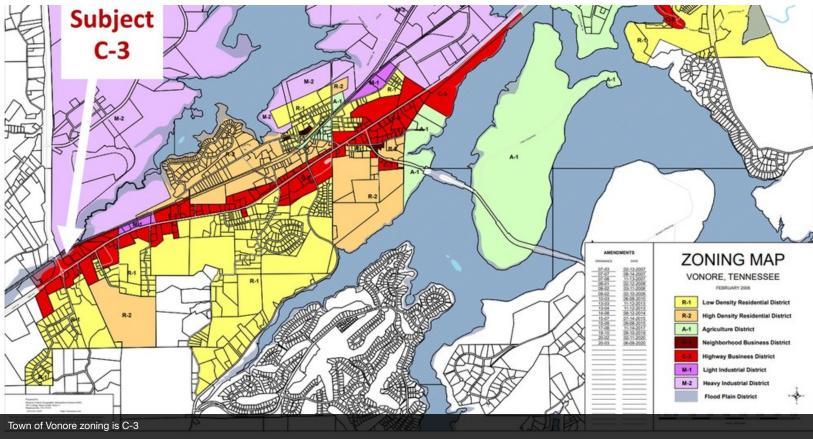

## Land | 1.79 Acres

- No retail fuel or quick serve restaurants permitted
- Over 14,000 cars per day U.S. Hwy 411
- Over 13,000 cars per day Hwy 72
- Lot is graded level. Detention basin has been created.
- Zoned C-3 Highway Business District Town of Vonore
- **\$495,000.00**