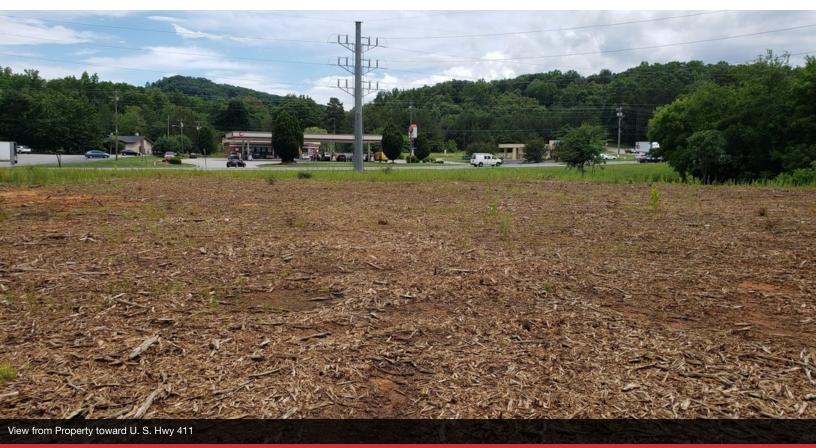

## Land | 1.79 Acres

- No retail fuel or quick serve restaurants permitted
- Over 14,000 cars per day U.S. Hwy 411
- Over 13,000 cars per day Hwy 72
- Lot is graded level. Detention basin has been created.
- Zoned C-3 Highway Business District Town of Vonore
- **\$495,000.00**