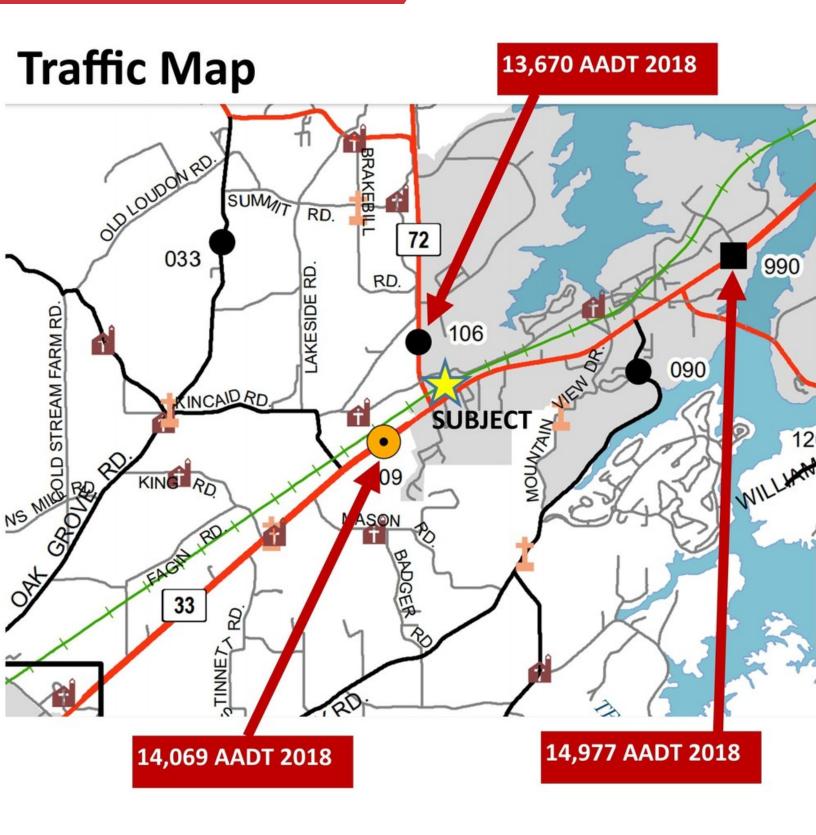

## Land | 1.79 Acres

- No retail fuel or quick serve restaurants permitted
- Over 14,000 cars per day U.S. Hwy 411
- Over 13,000 cars per day Hwy 72
- Lot is graded level. Detention basin has been created.
- Zoned C-3 Highway Business District Town of Vonore
- **\$495,000.00**