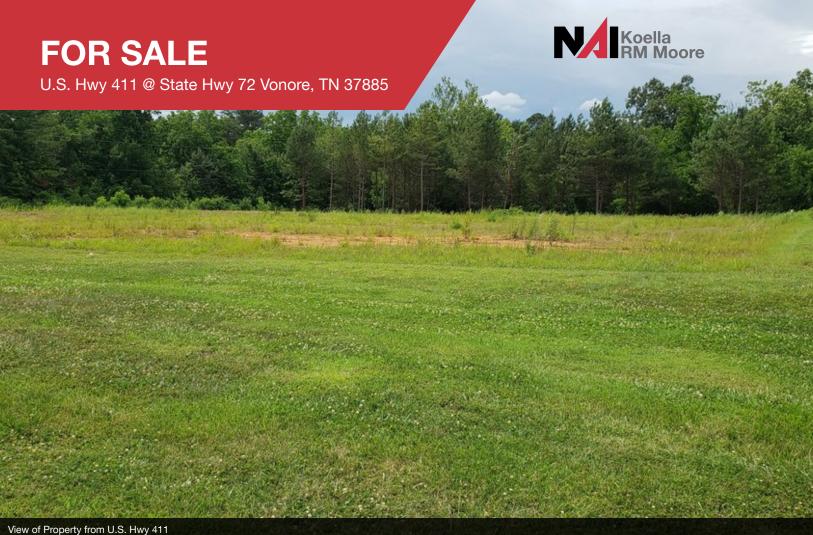

has been made with the Planning completion of all required improvements in case of default. EXHIBIT "A" mmissioner Date avilation TRANSMISSION LINE EASEMENT F APPROVAL FOR RECORDING DEED BOOK 194 PAGE 334 e subdivision plat shows hereon has been found to comply endards for the Town of Vonore, Tennessee, with the 20 inces, it any, as one noted in the minutes of the Planning WDB 18 PG ! how been opproved for recording in the Office of the y of Deeds. 2003 Visibility Sethack I JESE N66'J7'15'E e 11 day of PM. (REC# 14 Pages 40-Pages A 175.75 566'37'15"WTHA S66'37'75W 1/2" NIR \*\* TYA POWER LINE Clerks Total \$ 27.00. Total \$\( \) 3 at 3:30 EDGE OF ROAL ASPHALT PAVEMENT 5 Recording Staff of Secentled DECEMBER 2 Recorded 1 U.S. 411 (STATE ROUTE (R/W WIDTH VARIES)





פיווחוודעחמים אוחידים.















Entrance to Property and to EZ Stop Market and McDonald's. Looking to NE.

Entrance to Property.







## **Traffic Map**

U.S. Hwy 411 @ State Hwy 72 Vonore, TN 37885



















| Population                            | 1 Mile       | 5 Miles          | 10 Miles           |
|---------------------------------------|--------------|------------------|--------------------|
| Total population                      | 192          | 6,639            | 36,090             |
| Median age                            | 43.4         | 44.7             | 45.3               |
| Median age (male)                     | 43.3         | 45.2             | 45.1               |
| Median age (Female)                   | 43.3         | 44.3             | 46.0               |
|