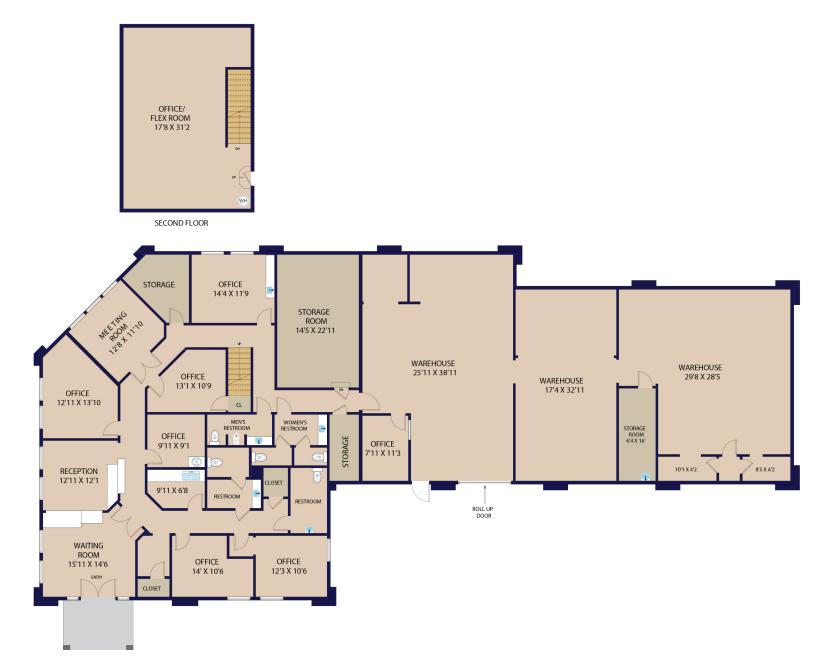

or
- Automotive Repair or Sales

#### NEARBY BUSINESSES AND ATTRACTIONS WITHIN WALKING DISTANCE

- Downtown Brea, a multi award-winning destination, offers a lively mix of dining, shopping, and entertainment, all within a walkable area, making it a vibrant destination for visitors.
- Brea Mall is undergoing an exciting redevelopment, including a high-end fitness center, luxury apartments, and an outdoor plaza with retail and dining options. This project will bring new vitality to the area, offering additional attractions close to 239 N. Brea Blvd.
- Freeway Access: Within 5 min from subject.

### 239 N. BREA BLVD | BREA, CA 92821



#### MICHAEL LAWTON

714-529-6666 ■ Michael@lawtonre.com DRF#: 00475288



HEMAL PAREKH 714-493-4444 ➤ Hemal4re@gmail.com DRE#: 01280103



## **FLOOR PLAN**





# AERIAL OVERVIEW 57 SITE JU

#### DEMOGRAPHICS

57,082

Total population within 2 miles

\$741,675 Median home value within 2 miles

\$126,012 Avg. household Income within 2 miles

Median age within 2 miles

40.4

46.1% Bachelor degree or higher within 2 miles





239 N. BREA BLVD | BREA, CA