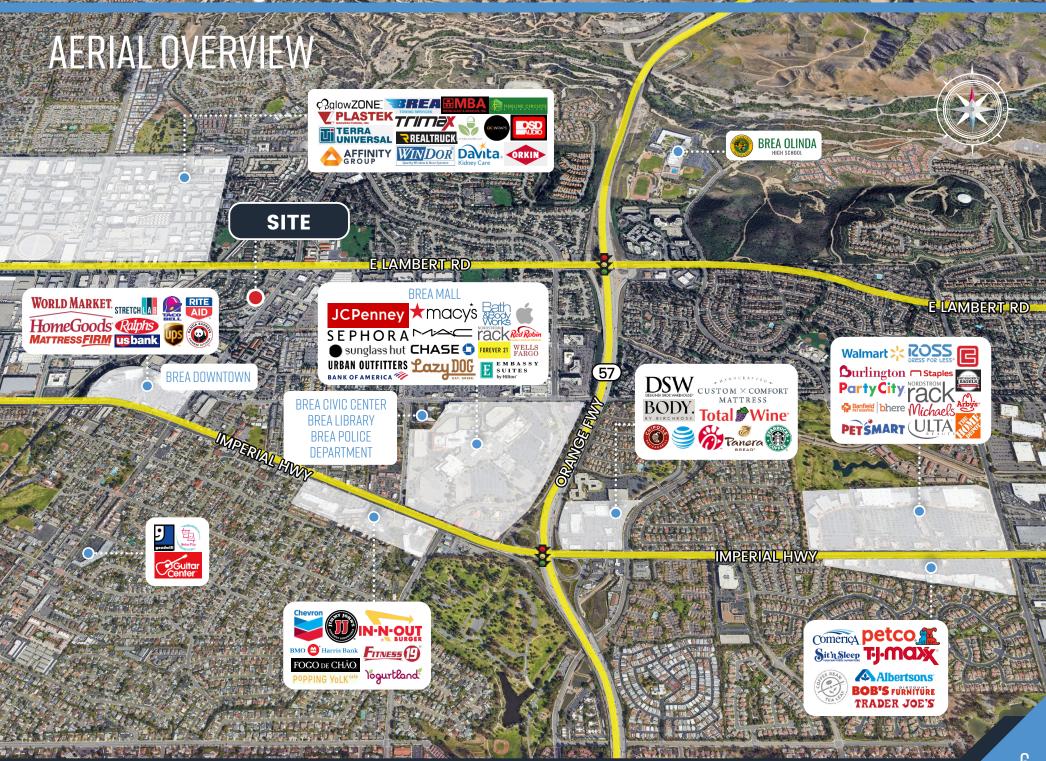

#### NEARBY BUSINESSES AND ATTRACTIONS WITHIN WALKING DISTANCE

- Downtown Brea, a multi award-winning destination, offers a lively mix of dining, shopping, and entertainment, all within a walkable area, making it a vibrant destination for visitors.
- Brea Mall is undergoing an exciting redevelopment, including a high-end fitness center, luxury apartments, and an outdoor plaza with retail and dining options. This project will bring new vitality to the area, offering additional attractions close to 239 N. Brea Blvd.
- Freeway Access: Within 5 min from subject.

# AERIAL OVERVIEW 57 SITE JU