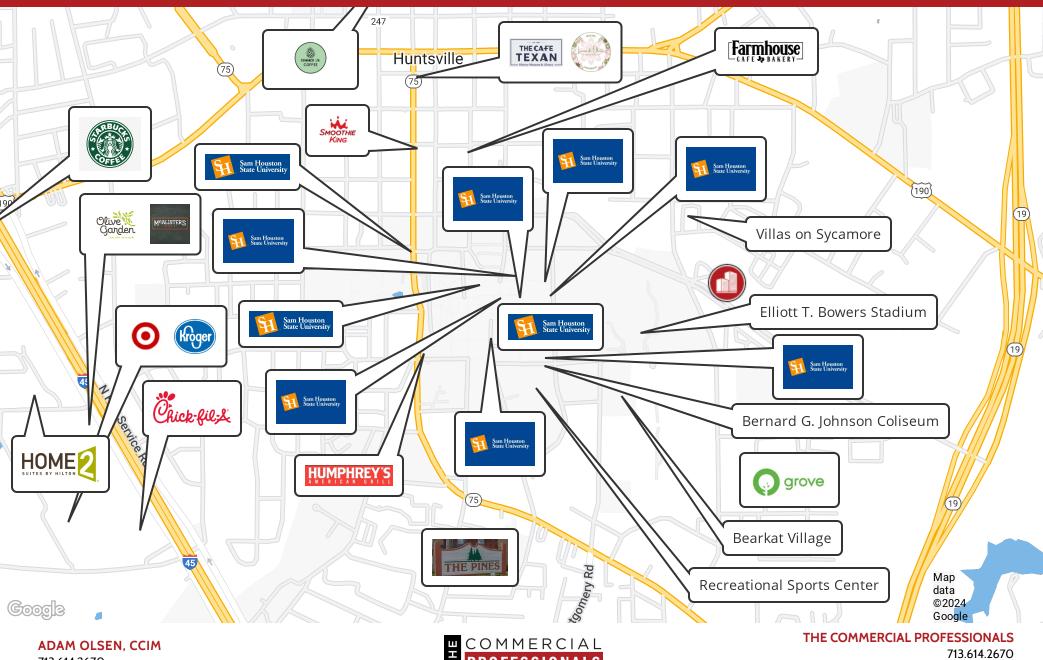

# 3.25 ACRES OF UNRESTRICTED LAND NEAR COLLEGE CAMPUS!

TBD BEARKAT BOULEVARD AVENUE, HUNTSVILLE, TX 77340

FOR SALE: \$1,045,000

ADDITIONAL PHOTOS | MULTIFAMILY PROPERTY

ADAM OLSEN, CCIM 713.614.2670 adam@thecommercialprofessionals.com