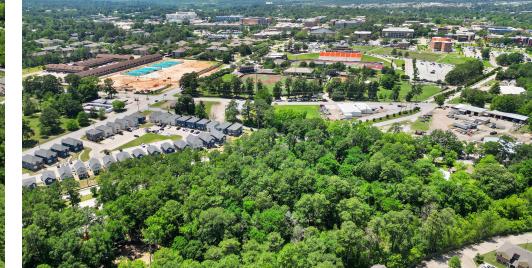

# 3.25 ACRES OF UNRESTRICTED LAND NEAR COLLEGE CAMPUS!

TBD BEARKAT BOULEVARD AVENUE, HUNTSVILLE, TX 77340

PROPERTY SUMMARY | MULTIFAMILY PROPERTY

### **PROPERTY DESCRIPTION**

Prime investment opportunity! Nestled on 3.25 acres of unimproved, unrestricted land, this versatile property offers endless potential. Situated between a vibrant townhome community and bustling apartment complex, it boasts an ideal location for commercial and residential development. Build to suit with both commercial and residential capabilities, catering to diverse investment ventures. Enjoy close proximity to the vibrant energy of the college campus, numerous local restaurants, and various amenities, all within walking distance. With Bowers Stadium and Sam Houston State University just steps away, this property presents an unparalleled opportunity for savvy investors seeking a prime location in a thriving area. Don't miss out on this chance to capitalize on a dynamic and rapidly growing market!

#### **PROPERTY HIGHLIGHTS**

- 3.25 acres of unimproved, unrestricted land
- Prime location for apartment buildings or student housing
- Close proximity to bustling college campus, local restaurants, and various amenities
- Walking distance to Bowers Stadium and Sam Houston State University
- Located between townhome community and apartment complex
- All city utilities available!