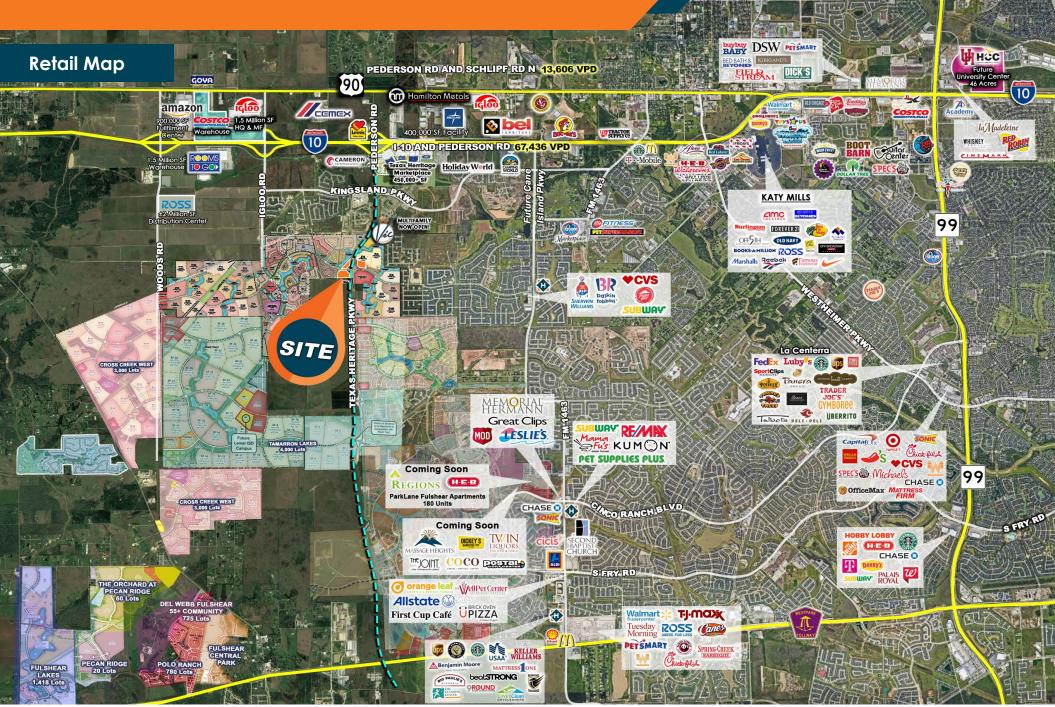

#### Shops at Jordan Ranch

2,047 SF AVAILABLE (White Box)

> Great Clips

29087 Jordan Crossing Boulevard, Katy, TX 77494

|                                                                                                                                     |                                                                                                                                                                                                                                                                                                                                                                                                                                                                                                                                                                                                                                                                                                                                                                                                                                                                                                                                                                                                                                                                                                                                                                                                                                                                                                                                                                                                                                                                                                                                                                                                                                                                                                                                                                                                                                                                                                                                                                                                                                                                                                                                   | Shops at Jordan Ranch<br>29087 Jordan Crossing Boulevard, Katy, TX 77494                                                                                                                                                                                                                                                                                                                                                                                                                                                  |                                                                        |  |
|-------------------------------------------------------------------------------------------------------------------------------------|-----------------------------------------------------------------------------------------------------------------------------------------------------------------------------------------------------------------------------------------------------------------------------------------------------------------------------------------------------------------------------------------------------------------------------------------------------------------------------------------------------------------------------------------------------------------------------------------------------------------------------------------------------------------------------------------------------------------------------------------------------------------------------------------------------------------------------------------------------------------------------------------------------------------------------------------------------------------------------------------------------------------------------------------------------------------------------------------------------------------------------------------------------------------------------------------------------------------------------------------------------------------------------------------------------------------------------------------------------------------------------------------------------------------------------------------------------------------------------------------------------------------------------------------------------------------------------------------------------------------------------------------------------------------------------------------------------------------------------------------------------------------------------------------------------------------------------------------------------------------------------------------------------------------------------------------------------------------------------------------------------------------------------------------------------------------------------------------------------------------------------------|---------------------------------------------------------------------------------------------------------------------------------------------------------------------------------------------------------------------------------------------------------------------------------------------------------------------------------------------------------------------------------------------------------------------------------------------------------------------------------------------------------------------------|------------------------------------------------------------------------|--|
|                                                                                                                                     |                                                                                                                                                                                                                                                                                                                                                                                                                                                                                                                                                                                                                                                                                                                                                                                                                                                                                                                                                                                                                                                                                                                                                                                                                                                                                                                                                                                                                                                                                                                                                                                                                                                                                                                                                                                                                                                                                                                                                                                                                                                                                                                                   | PROPERTY INFORMATION                                                                                                                                                                                                                                                                                                                                                                                                                                                                                                      |                                                                        |  |
|                                                                                                                                     |                                                                                                                                                                                                                                                                                                                                                                                                                                                                                                                                                                                                                                                                                                                                                                                                                                                                                                                                                                                                                                                                                                                                                                                                                                                                                                                                                                                                                                                                                                                                                                                                                                                                                                                                                                                                                                                                                                                                                                                                                                                                                                                                   | Space For Lease                                                                                                                                                                                                                                                                                                                                                                                                                                                                                                           | 1,400 SF   2,047 SF (White Box)                                        |  |
|                                                                                                                                     | 1,400 SF                                                                                                                                                                                                                                                                                                                                                                                                                                                                                                                                                                                                                                                                                                                                                                                                                                                                                                                                                                                                                                                                                                                                                                                                                                                                                                                                                                                                                                                                                                                                                                                                                                                                                                                                                                                                                                                                                                                                                                                                                                                                                                                          | Rental Rate                                                                                                                                                                                                                                                                                                                                                                                                                                                                                                               | \$33.00 - \$35.00 PSF                                                  |  |
| 2,047 SF<br>AVAILABLE                                                                                                               | AVAILABLE                                                                                                                                                                                                                                                                                                                                                                                                                                                                                                                                                                                                                                                                                                                                                                                                                                                                                                                                                                                                                                                                                                                                                                                                                                                                                                                                                                                                                                                                                                                                                                                                                                                                                                                                                                                                                                                                                                                                                                                                                                                                                                                         | NNN                                                                                                                                                                                                                                                                                                                                                                                                                                                                                                                       | \$10.00 PSF                                                            |  |
| (White Box)                                                                                                                         |                                                                                                                                                                                                                                                                                                                                                                                                                                                                                                                                                                                                                                                                                                                                                                                                                                                                                                                                                                                                                                                                                                                                                                                                                                                                                                                                                                                                                                                                                                                                                                                                                                                                                                                                                                                                                                                                                                                                                                                                                                                                                                                                   | PAD SITE INFORMATION                                                                                                                                                                                                                                                                                                                                                                                                                                                                                                      |                                                                        |  |
| Great Lind Lind Lind Lind Lind Lind Lind Lind                                                                                       |                                                                                                                                                                                                                                                                                                                                                                                                                                                                                                                                                                                                                                                                                                                                                                                                                                                                                                                                                                                                                                                                                                                                                                                                                                                                                                                                                                                                                                                                                                                                                                                                                                                                                                                                                                                                                                                                                                                                                                                                                                                                                                                                   | Land Available                                                                                                                                                                                                                                                                                                                                                                                                                                                                                                            | Pad Site - 0.96 AC   0.9 AC                                            |  |
|                                                                                                                                     |                                                                                                                                                                                                                                                                                                                                                                                                                                                                                                                                                                                                                                                                                                                                                                                                                                                                                                                                                                                                                                                                                                                                                                                                                                                                                                                                                                                                                                                                                                                                                                                                                                                                                                                                                                                                                                                                                                                                                                                                                                                                                                                                   | PROPERTY HIGHLIGHTS                                                                                                                                                                                                                                                                                                                                                                                                                                                                                                       |                                                                        |  |
|                                                                                                                                     |                                                                                                                                                                                                                                                                                                                                                                                                                                                                                                                                                                                                                                                                                                                                                                                                                                                                                                                                                                                                                                                                                                                                                                                                                                                                                                                                                                                                                                                                                                                                                                                                                                                                                                                                                                                                                                                                                                                                                                                                                                                                                                                                   | <ul> <li>Unparalleled integration in Houston's latest affluent and family-<br/>oriented master-planned community</li> <li>Placed approximately 4 miles west of existing retail to ensure the<br/>absorption of Katy's growth</li> <li>New pedestrian friendly development offers high foot traffic</li> <li>Unrivaled growth metrics with the upcoming construction of new<br/>master planned communities</li> <li>Located on major north/south thoroughfare; Texas Heritage<br/>Parkway</li> <li>DEMOGRAPHICS</li> </ul> |                                                                        |  |
| LORDAN RANGH<br>457 Lots<br>DRAMAGE                                                                                                 |                                                                                                                                                                                                                                                                                                                                                                                                                                                                                                                                                                                                                                                                                                                                                                                                                                                                                                                                                                                                                                                                                                                                                                                                                                                                                                                                                                                                                                                                                                                                                                                                                                                                                                                                                                                                                                                                                                                                                                                                                                                                                                                                   | Population<br>(2024)                                                                                                                                                                                                                                                                                                                                                                                                                                                                                                      | 1 mi 10,582<br>3 mi 46,443<br>5 mi 117,739                             |  |
|                                                                                                                                     | SF-LOTS<br>(TPR60X122)<br>1188 Ac                                                                                                                                                                                                                                                                                                                                                                                                                                                                                                                                                                                                                                                                                                                                                                                                                                                                                                                                                                                                                                                                                                                                                                                                                                                                                                                                                                                                                                                                                                                                                                                                                                                                                                                                                                                                                                                                                                                                                                                                                                                                                                 | Household Income                                                                                                                                                                                                                                                                                                                                                                                                                                                                                                          | 1 mi \$146,659<br>3 mi \$173,051<br>5 mi \$183,764                     |  |
| JORDAN RANCH                                                                                                                        | AN CROSSIN SF-18                                                                                                                                                                                                                                                                                                                                                                                                                                                                                                                                                                                                                                                                                                                                                                                                                                                                                                                                                                                                                                                                                                                                                                                                                                                                                                                                                                                                                                                                                                                                                                                                                                                                                                                                                                                                                                                                                                                                                                                                                                                                                                                  | Traffic Count                                                                                                                                                                                                                                                                                                                                                                                                                                                                                                             | I-10 & Pederson Rd-67,436 vpd<br>Pederson Rd & Schlipf Rd N-13,606 vpd |  |
|                                                                                                                                     | CERV C ALOTS (TYPESTIZO)<br>STISZAC: STISZAC: STISZ | Median Home Value                                                                                                                                                                                                                                                                                                                                                                                                                                                                                                         | 1 mi \$150,846<br>3 mi \$173,250<br>5 mi \$174,121                     |  |
| Future Residential<br>Development                                                                                                   | SF-20<br>99 L013<br>(TP/457122)                                                                                                                                                                                                                                                                                                                                                                                                                                                                                                                                                                                                                                                                                                                                                                                                                                                                                                                                                                                                                                                                                                                                                                                                                                                                                                                                                                                                                                                                                                                                                                                                                                                                                                                                                                                                                                                                                                                                                                                                                                                                                                   | Predicted Population<br>Growth from 2023-2028                                                                                                                                                                                                                                                                                                                                                                                                                                                                             | 1 mi 9.2%<br>3 mi 6.8%<br>5 mi 4.8%                                    |  |
| Travel Time From Shops at Jordan Ranch<br>↑ To I-10 = 1.69 miles<br>↓ To Westpark Tollway = 4.71 miles<br>→ To FM 1463 = 2.10 miles |                                                                                                                                                                                                                                                                                                                                                                                                                                                                                                                                                                                                                                                                                                                                                                                                                                                                                                                                                                                                                                                                                                                                                                                                                                                                                                                                                                                                                                                                                                                                                                                                                                                                                                                                                                                                                                                                                                                                                                                                                                                                                                                                   | Jonathan Aron<br>Principal   Brokerage<br>jonathan@hpiproperties.com                                                                                                                                                                                                                                                                                                                                                                                                                                                      |                                                                        |  |
| D.S.                                                                                                                                | SF-21         SF-21/22           SF-23         SF-21/22           SF-23         SF-21/22           SF-23/25         SF-21/22           SF-21/25         SF-21/22                                                                                                                                                                                                                                                                                                                                                                                                                                                                                                                                                                                                                                                                                                                                                                                                                                                                                                                                                                                                                                                                  | Hunington Properties, In<br>3773 Richmond Ave., Ste. 8<br>hpiproperties.com                                                                                                                                                                                                                                                                                                                                                                                                                                               | <b>ac.</b><br>300, Houston, Texas 77046 • 713-623-6944                 |  |