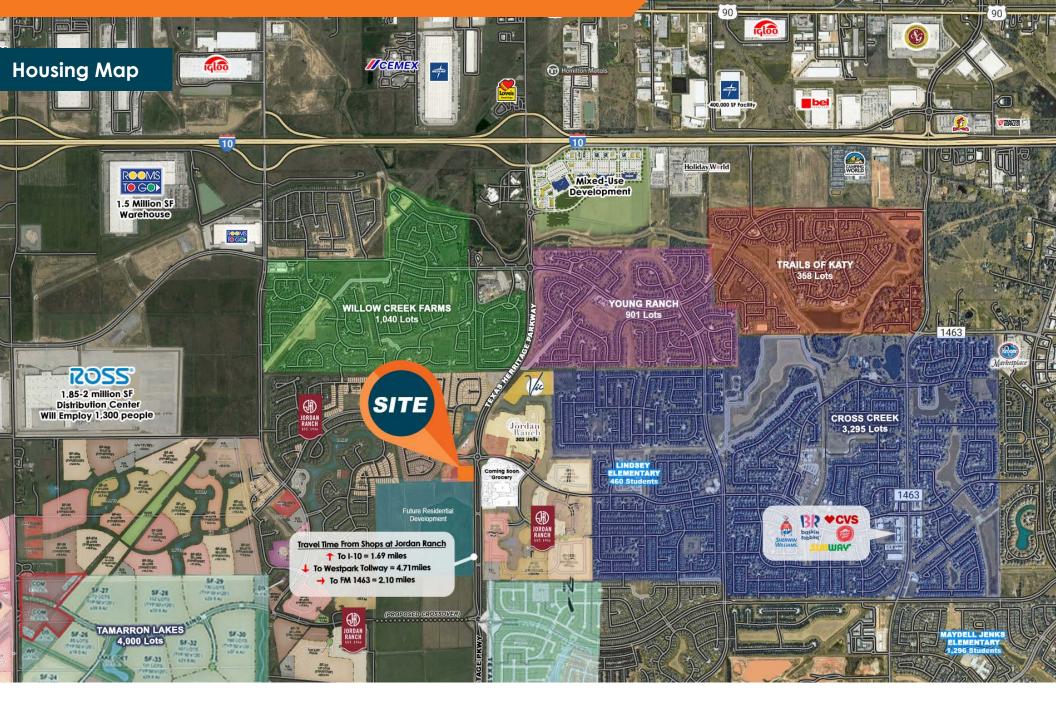

#### Shops at Jordan Ranch

2,047 SF AVAILABLE (White Box)

> Great Clips

29087 Jordan Crossing Boulevard, Katy, TX 77494

|                                                                                                                                     |                                                                                                                                                                                                                                                                                                                                                                                                                                                                                                                                                                                                                                                                                                                                                                                                                                                                                                                                                                                                                                                                                                                                                                                                                                                                                                                                                                                                                                                                                                                                                                                                                                                                                                                                                                                                                                                                                                                                                                                                                                                                                                                                   | Shops at Jordan Ranch<br>29087 Jordan Crossing Boulevard, Katy, TX 77494                                                                                                                                                                                                                                                                                                                                                                                                                                                  |                                                                        |  |
|-------------------------------------------------------------------------------------------------------------------------------------|-----------------------------------------------------------------------------------------------------------------------------------------------------------------------------------------------------------------------------------------------------------------------------------------------------------------------------------------------------------------------------------------------------------------------------------------------------------------------------------------------------------------------------------------------------------------------------------------------------------------------------------------------------------------------------------------------------------------------------------------------------------------------------------------------------------------------------------------------------------------------------------------------------------------------------------------------------------------------------------------------------------------------------------------------------------------------------------------------------------------------------------------------------------------------------------------------------------------------------------------------------------------------------------------------------------------------------------------------------------------------------------------------------------------------------------------------------------------------------------------------------------------------------------------------------------------------------------------------------------------------------------------------------------------------------------------------------------------------------------------------------------------------------------------------------------------------------------------------------------------------------------------------------------------------------------------------------------------------------------------------------------------------------------------------------------------------------------------------------------------------------------|---------------------------------------------------------------------------------------------------------------------------------------------------------------------------------------------------------------------------------------------------------------------------------------------------------------------------------------------------------------------------------------------------------------------------------------------------------------------------------------------------------------------------|------------------------------------------------------------------------|--|
|                                                                                                                                     |                                                                                                                                                                                                                                                                                                                                                                                                                                                                                                                                                                                                                                                                                                                                                                                                                                                                                                                                                                                                                                                                                                                                                                                                                                                                                                                                                                                                                                                                                                                                                                                                                                                                                                                                                                                                                                                                                                                                                                                                                                                                                                                                   | PROPERTY INFORMATION                                                                                                                                                                                                                                                                                                                                                                                                                                                                                                      |                                                                        |  |
|                                                                                                                                     |                                                                                                                                                                                                                                                                                                                                                                                                                                                                                                                                                                                                                                                                                                                                                                                                                                                                                                                                                                                                                                                                                                                                                                                                                                                                                                                                                                                                                                                                                                                                                                                                                                                                                                                                                                                                                                                                                                                                                                                                                                                                                                                                   | Space For Lease                                                                                                                                                                                                                                                                                                                                                                                                                                                                                                           | 1,400 SF   2,047 SF (White Box)                                        |  |
|                                                                                                                                     | 1,400 SF                                                                                                                                                                                                                                                                                                                                                                                                                                                                                                                                                                                                                                                                                                                                                                                                                                                                                                                                                                                                                                                                                                                                                                                                                                                                                                                                                                                                                                                                                                                                                                                                                                                                                                                                                                                                                                                                                                                                                                                                                                                                                                                          | Rental Rate                                                                                                                                                                                                                                                                                                                                                                                                                                                                                                               | \$33.00 - \$35.00 PSF                                                  |  |
| 2,047 SF<br>AVAILABLE                                                                                                               | AVAILABLE                                                                                                                                                                                                                                                                                                                                                                                                                                                                                                                                                                                                                                                                                                                                                                                                                                                                                                                                                                                                                                                                                                                                                                                                                                                                                                                                                                                                                                                                                                                                                                                                                                                                                                                                                                                                                                                                                                                                                                                                                                                                                                                         | NNN                                                                                                                                                                                                                                                                                                                                                                                                                                                                                                                       | \$10.00 PSF                                                            |  |
| (White Box)                                                                                                                         |                                                                                                                                                                                                                                                                                                                                                                                                                                                                                                                                                                                                                                                                                                                                                                                                                                                                                                                                                                                                                                                                                                                                                                                                                                                                                                                                                                                                                                                                                                                                                                                                                                                                                                                                                                                                                                                                                                                                                                                                                                                                                                                                   | PAD SITE INFORMATION                                                                                                                                                                                                                                                                                                                                                                                                                                                                                                      |                                                                        |  |
| Great Lind Lind Lind Lind Lind Lind Lind Lind                                                                                       |                                                                                                                                                                                                                                                                                                                                                                                                                                                                                                                                                                                                                                                                                                                                                                                                                                                                                                                                                                                                                                                                                                                                                                                                                                                                                                                                                                                                                                                                                                                                                                                                                                                                                                                                                                                                                                                                                                                                                                                                                                                                                                                                   | Land Available                                                                                                                                                                                                                                                                                                                                                                                                                                                                                                            | Pad Site - 0.96 AC   0.9 AC                                            |  |
|                                                                                                                                     |                                                                                                                                                                                                                                                                                                                                                                                                                                                                                                                                                                                                                                                                                                                                                                                                                                                                                                                                                                                                                                                                                                                                                                                                                                                                                                                                                                                                                                                                                                                                                                                                                                                                                                                                                                                                                                                                                                                                                                                                                                                                                                                                   | PROPERTY HIGHLIGHTS                                                                                                                                                                                                                                                                                                                                                                                                                                                                                                       |                                                                        |  |
|                                                                                                                                     |                                                                                                                                                                                                                                                                                                                                                                                                                                                                                                                                                                                                                                                                                                                                                                                                                                                                                                                                                                                                                                                                                                                                                                                                                                                                                                                                                                                                                                                                                                                                                                                                                                                                                                                                                                                                                                                                                                                                                                                                                                                                                                                                   | <ul> <li>Unparalleled integration in Houston's latest affluent and family-<br/>oriented master-planned community</li> <li>Placed approximately 4 miles west of existing retail to ensure the<br/>absorption of Katy's growth</li> <li>New pedestrian friendly development offers high foot traffic</li> <li>Unrivaled growth metrics with the upcoming construction of new<br/>master planned communities</li> <li>Located on major north/south thoroughfare; Texas Heritage<br/>Parkway</li> <li>DEMOGRAPHICS</li> </ul> |                                                                        |  |
| LORDAN RANGH<br>457 Lots<br>DRAMAGE                                                                                                 |                                                                                                                                                                                                                                                                                                                                                                                                                                                                                                                                                                                                                                                                                                                                                                                                                                                                                                                                                                                                                                                                                                                                                                                                                                                                                                                                                                                                                                                                                                                                                                                                                                                                                                                                                                                                                                                                                                                                                                                                                                                                                                                                   | Population<br>(2024)                                                                                                                                                                                                                                                                                                                                                                                                                                                                                                      | 1 mi 10,582<br>3 mi 46,443<br>5 mi 117,739                             |  |
|                                                                                                                                     | SF-LOTS<br>(TPR60X122)<br>1188 Ac                                                                                                                                                                                                                                                                                                                                                                                                                                                                                                                                                                                                                                                                                                                                                                                                                                                                                                                                                                                                                                                                                                                                                                                                                                                                                                                                                                                                                                                                                                                                                                                                                                                                                                                                                                                                                                                                                                                                                                                                                                                                                                 | Household Income                                                                                                                                                                                                                                                                                                                                                                                                                                                                                                          | 1 mi \$146,659<br>3 mi \$173,051<br>5 mi \$183,764                     |  |
| JORDAN RANCH                                                                                                                        | AN CROSSIN SF-18                                                                                                                                                                                                                                                                                                                                                                                                                                                                                                                                                                                                                                                                                                                                                                                                                                                                                                                                                                                                                                                                                                                                                                                                                                                                                                                                                                                                                                                                                                                                                                                                                                                                                                                                                                                                                                                                                                                                                                                                                                                                                                                  | Traffic Count                                                                                                                                                                                                                                                                                                                                                                                                                                                                                                             | I-10 & Pederson Rd-67,436 vpd<br>Pederson Rd & Schlipf Rd N-13,606 vpd |  |
|                                                                                                                                     | CERV C ALOTS (TYPESTIZO)<br>STISZAC: STISZAC: STISZ | Median Home Value                                                                                                                                                                                                                                                                                                                                                                                                                                                                                                         | 1 mi \$150,846<br>3 mi \$173,250<br>5 mi \$174,121                     |  |
| Future Residential<br>Development                                                                                                   | SF-20<br>99 L013<br>(TP/457122)                                                                                                                                                                                                                                                                                                                                                                                                                                                                                                                                                                                                                                                                                                                                                                                                                                                                                                                                                                                                                                                                                                                                                                                                                                                                                                                                                                                                                                                                                                                                                                                                                                                                                                                                                                                                                                                                                                                                                                                                                                                                                                   | Predicted Population<br>Growth from 2023-2028                                                                                                                                                                                                                                                                                                                                                                                                                                                                             | 1 mi 9.2%<br>3 mi 6.8%<br>5 mi 4.8%                                    |  |
| Travel Time From Shops at Jordan Ranch<br>↑ To I-10 = 1.69 miles<br>↓ To Westpark Tollway = 4.71 miles<br>→ To FM 1463 = 2.10 miles |                                                                                                                                                                                                                                                                                                                                                                                                                                                                                                                                                                                                                                                                                                                                                                                                                                                                                                                                                                                                                                                                                                                                                                                                                                                                                                                                                                                                                                                                                                                                                                                                                                                                                                                                                                                                                                                                                                                                                                                                                                                                                                                                   | Jonathan Aron<br>Principal   Brokerage<br>jonathan@hpiproperties.com                                                                                                                                                                                                                                                                                                                                                                                                                                                      |                                                                        |  |
| D.S.                                                                                                                                | SF-21         SF-21/22           SF-23         SF-21/22           SF-23         SF-21/22           SF-23/25         SF-21/22           SF-21/25         SF-21/22                                                                                                                                                                                                                                                                                                                                                                                                                                                                                                                                                                                                                                                                                                                                                                                                                                                                                                                                                                                                                                                                  | Hunington Properties, In<br>3773 Richmond Ave., Ste. 8<br>hpiproperties.com                                                                                                                                                                                                                                                                                                                                                                                                                                               | <b>ac.</b><br>300, Houston, Texas 77046 • 713-623-6944                 |  |