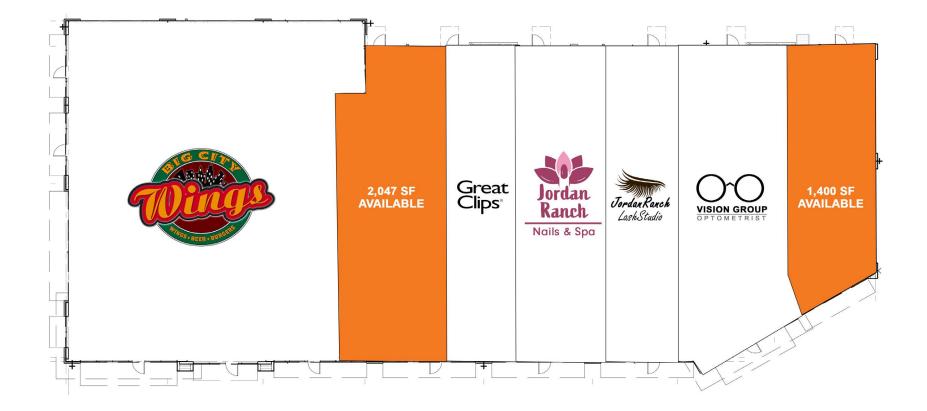

#### Shops at Jordan Ranch

2,047 SF AVAILABLE (White Box)

> Great Clips

29087 Jordan Crossing Boulevard, Katy, TX 77494

|                                                                                                                                     |                                                                                                                                                                                                                                                                                                                                                                                                                                                                                                                                                                                                                                                                                                                                                                                                                                                                                                                                                                                                                                                                                                                                                                                                                                                                                                                                                                                                                                                                                                                                                                                                                                                                                                                                                                                                                                                                                                                                                                                                                                                                                                                                   | Shops at Jordan Ranch<br>29087 Jordan Crossing Boulevard, Katy, TX 77494                                                                                                                                                                                                                                                                                                                                                                                                                                                  |                                                                        |  |
|-------------------------------------------------------------------------------------------------------------------------------------|-----------------------------------------------------------------------------------------------------------------------------------------------------------------------------------------------------------------------------------------------------------------------------------------------------------------------------------------------------------------------------------------------------------------------------------------------------------------------------------------------------------------------------------------------------------------------------------------------------------------------------------------------------------------------------------------------------------------------------------------------------------------------------------------------------------------------------------------------------------------------------------------------------------------------------------------------------------------------------------------------------------------------------------------------------------------------------------------------------------------------------------------------------------------------------------------------------------------------------------------------------------------------------------------------------------------------------------------------------------------------------------------------------------------------------------------------------------------------------------------------------------------------------------------------------------------------------------------------------------------------------------------------------------------------------------------------------------------------------------------------------------------------------------------------------------------------------------------------------------------------------------------------------------------------------------------------------------------------------------------------------------------------------------------------------------------------------------------------------------------------------------|---------------------------------------------------------------------------------------------------------------------------------------------------------------------------------------------------------------------------------------------------------------------------------------------------------------------------------------------------------------------------------------------------------------------------------------------------------------------------------------------------------------------------|------------------------------------------------------------------------|--|
|                                                                                                                                     |                                                                                                                                                                                                                                                                                                                                                                                                                                                                                                                                                                                                                                                                                                                                                                                                                                                                                                                                                                                                                                                                                                                                                                                                                                                                                                                                                                                                                                                                                                                                                                                                                                                                                                                                                                                                                                                                                                                                                                                                                                                                                                                                   | PROPERTY INFORMATION                                                                                                                                                                                                                                                                                                                                                                                                                                                                                                      |                                                                        |  |
|                                                                                                                                     |                                                                                                                                                                                                                                                                                                                                                                                                                                                                                                                                                                                                                                                                                                                                                                                                                                                                                                                                                                                                                                                                                                                                                                                                                                                                                                                                                                                                                                                                                                                                                                                                                                                                                                                                                                                                                                                                                                                                                                                                                                                                                                                                   | Space For Lease                                                                                                                                                                                                                                                                                                                                                                                                                                                                                                           | 1,400 SF   2,047 SF (White Box)                                        |  |
|                                                                                                                                     | 1,400 SF                                                                                                                                                                                                                                                                                                                                                                                                                                                                                                                                                                                                                                                                                                                                                                                                                                                                                                                                                                                                                                                                                                                                                                                                                                                                                                                                                                                                                                                                                                                                                                                                                                                                                                                                                                                                                                                                                                                                                                                                                                                                                                                          | Rental Rate                                                                                                                                                                                                                                                                                                                                                                                                                                                                                                               | \$33.00 - \$35.00 PSF                                                  |  |
| 2,047 SF<br>AVAILABLE                                                                                                               | AVAILABLE                                                                                                                                                                                                                                                                                                                                                                                                                                                                                                                                                                                                                                                                                                                                                                                                                                                                                                                                                                                                                                                                                                                                                                                                                                                                                                                                                                                                                                                                                                                                                                                                                                                                                                                                                                                                                                                                                                                                                                                                                                                                                                                         | NNN                                                                                                                                                                                                                                                                                                                                                                                                                                                                                                                       | \$10.00 PSF                                                            |  |
| (White Box)                                                                                                                         |                                                                                                                                                                                                                                                                                                                                                                                                                                                                                                                                                                                                                                                                                                                                                                                                                                                                                                                                                                                                                                                                                                                                                                                                                                                                                                                                                                                                                                                                                                                                                                                                                                                                                                                                                                                                                                                                                                                                                                                                                                                                                                                                   | PAD SITE INFORMATION                                                                                                                                                                                                                                                                                                                                                                                                                                                                                                      |                                                                        |  |
| Great Lind Lind Lind Lind Lind Lind Lind Lind                                                                                       |                                                                                                                                                                                                                                                                                                                                                                                                                                                                                                                                                                                                                                                                                                                                                                                                                                                                                                                                                                                                                                                                                                                                                                                                                                                                                                                                                                                                                                                                                                                                                                                                                                                                                                                                                                                                                                                                                                                                                                                                                                                                                                                                   | Land Available                                                                                                                                                                                                                                                                                                                                                                                                                                                                                                            | Pad Site - 0.96 AC   0.9 AC                                            |  |
|                                                                                                                                     |                                                                                                                                                                                                                                                                                                                                                                                                                                                                                                                                                                                                                                                                                                                                                                                                                                                                                                                                                                                                                                                                                                                                                                                                                                                                                                                                                                                                                                                                                                                                                                                                                                                                                                                                                                                                                                                                                                                                                                                                                                                                                                                                   | PROPERTY HIGHLIGHTS                                                                                                                                                                                                                                                                                                                                                                                                                                                                                                       |                                                                        |  |
|                                                                                                                                     |                                                                                                                                                                                                                                                                                                                                                                                                                                                                                                                                                                                                                                                                                                                                                                                                                                                                                                                                                                                                                                                                                                                                                                                                                                                                                                                                                                                                                                                                                                                                                                                                                                                                                                                                                                                                                                                                                                                                                                                                                                                                                                                                   | <ul> <li>Unparalleled integration in Houston's latest affluent and family-<br/>oriented master-planned community</li> <li>Placed approximately 4 miles west of existing retail to ensure the<br/>absorption of Katy's growth</li> <li>New pedestrian friendly development offers high foot traffic</li> <li>Unrivaled growth metrics with the upcoming construction of new<br/>master planned communities</li> <li>Located on major north/south thoroughfare; Texas Heritage<br/>Parkway</li> <li>DEMOGRAPHICS</li> </ul> |                                                                        |  |
| LORDAN RANGH<br>457 Lots<br>DRAMAGE                                                                                                 |                                                                                                                                                                                                                                                                                                                                                                                                                                                                                                                                                                                                                                                                                                                                                                                                                                                                                                                                                                                                                                                                                                                                                                                                                                                                                                                                                                                                                                                                                                                                                                                                                                                                                                                                                                                                                                                                                                                                                                                                                                                                                                                                   | Population<br>(2024)                                                                                                                                                                                                                                                                                                                                                                                                                                                                                                      | 1 mi 10,582<br>3 mi 46,443<br>5 mi 117,739                             |  |
|                                                                                                                                     | SF-LOTS<br>(TPR60X122)<br>1188 Ac                                                                                                                                                                                                                                                                                                                                                                                                                                                                                                                                                                                                                                                                                                                                                                                                                                                                                                                                                                                                                                                                                                                                                                                                                                                                                                                                                                                                                                                                                                                                                                                                                                                                                                                                                                                                                                                                                                                                                                                                                                                                                                 | Household Income                                                                                                                                                                                                                                                                                                                                                                                                                                                                                                          | 1 mi \$146,659<br>3 mi \$173,051<br>5 mi \$183,764                     |  |
| JORDAN RANCH                                                                                                                        | AN CROSSIN SF-18                                                                                                                                                                                                                                                                                                                                                                                                                                                                                                                                                                                                                                                                                                                                                                                                                                                                                                                                                                                                                                                                                                                                                                                                                                                                                                                                                                                                                                                                                                                                                                                                                                                                                                                                                                                                                                                                                                                                                                                                                                                                                                                  | Traffic Count                                                                                                                                                                                                                                                                                                                                                                                                                                                                                                             | I-10 & Pederson Rd-67,436 vpd<br>Pederson Rd & Schlipf Rd N-13,606 vpd |  |
|                                                                                                                                     | CERV C ALOTS (TYPESTIZO)<br>STISZAC: STISZAC: STISZ | Median Home Value                                                                                                                                                                                                                                                                                                                                                                                                                                                                                                         | 1 mi \$150,846<br>3 mi \$173,250<br>5 mi \$174,121                     |  |
| Future Residential<br>Development                                                                                                   | SF-20<br>99 L013<br>(TP/457122)                                                                                                                                                                                                                                                                                                                                                                                                                                                                                                                                                                                                                                                                                                                                                                                                                                                                                                                                                                                                                                                                                                                                                                                                                                                                                                                                                                                                                                                                                                                                                                                                                                                                                                                                                                                                                                                                                                                                                                                                                                                                                                   | Predicted Population<br>Growth from 2023-2028                                                                                                                                                                                                                                                                                                                                                                                                                                                                             | 1 mi 9.2%<br>3 mi 6.8%<br>5 mi 4.8%                                    |  |
| Travel Time From Shops at Jordan Ranch<br>↑ To I-10 = 1.69 miles<br>↓ To Westpark Tollway = 4.71 miles<br>→ To FM 1463 = 2.10 miles |                                                                                                                                                                                                                                                                                                                                                                                                                                                                                                                                                                                                                                                                                                                                                                                                                                                                                                                                                                                                                                                                                                                                                                                                                                                                                                                                                                                                                                                                                                                                                                                                                                                                                                                                                                                                                                                                                                                                                                                                                                                                                                                                   | Jonathan Aron<br>Principal   Brokerage<br>jonathan@hpiproperties.com                                                                                                                                                                                                                                                                                                                                                                                                                                                      |                                                                        |  |
| D.S.                                                                                                                                | SF-21         SF-21/22           SF-23         SF-21/22           SF-23         SF-21/22           SF-23/25         SF-21/22           SF-21/25         SF-21/22                                                                                                                                                                                                                                                                                                                                                                                                                                                                                                                                                                                                                                                                                                                                                                                                                                                                                                                                                                                                                                                                  | Hunington Properties, In<br>3773 Richmond Ave., Ste. 8<br>hpiproperties.com                                                                                                                                                                                                                                                                                                                                                                                                                                               | <b>ac.</b><br>300, Houston, Texas 77046 • 713-623-6944                 |  |