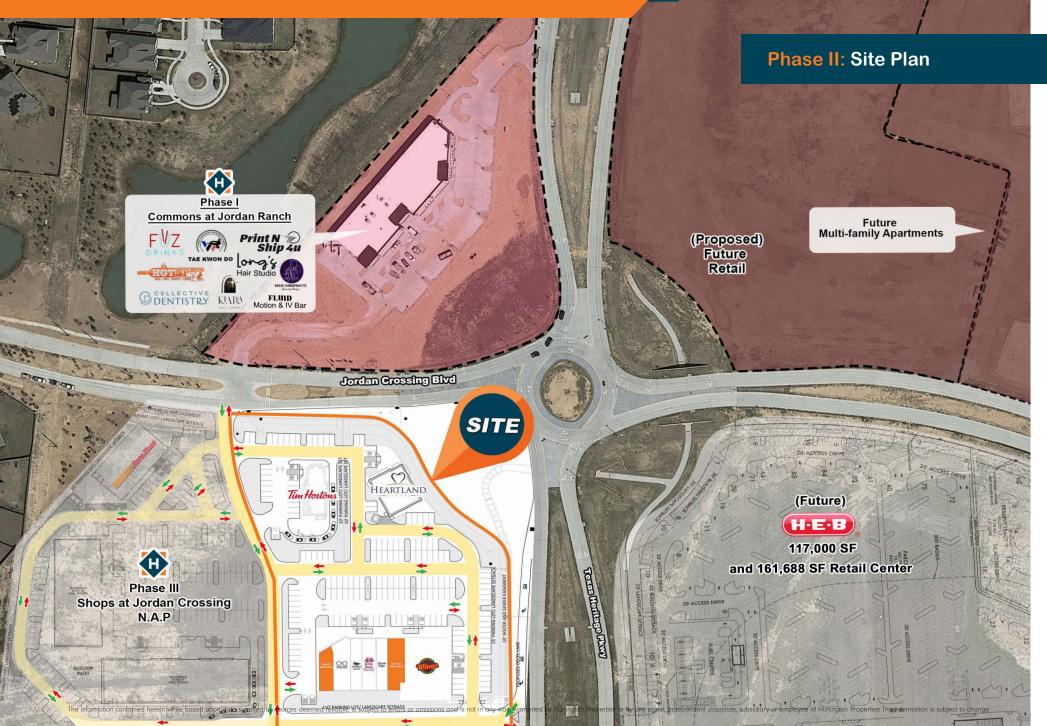

#### Shops at Jordan Ranch

2,047 SF AVAILABLE (White Box)

> Great Clips

29087 Jordan Crossing Boulevard, Katy, TX 77494

|                                                                                                                                     |                                                                                                                                                                                                                                                                                                                                                                                                                                                                                                                                                                                                                                                                                                                                                                                                                                                                                                                                                                                                                                                                                                                                                                                                                                                                                                                                                                                                                                                                                                                                                                                                                                                                                                                                                                                                                                                                                                                                                                                                                                                                                                                                   | Shops at Jordan Ranch<br>29087 Jordan Crossing Boulevard, Katy, TX 77494                                                                                                                                                                                                                                                                                                                                                                                                                                                  |                                                                        |  |
|-------------------------------------------------------------------------------------------------------------------------------------|-----------------------------------------------------------------------------------------------------------------------------------------------------------------------------------------------------------------------------------------------------------------------------------------------------------------------------------------------------------------------------------------------------------------------------------------------------------------------------------------------------------------------------------------------------------------------------------------------------------------------------------------------------------------------------------------------------------------------------------------------------------------------------------------------------------------------------------------------------------------------------------------------------------------------------------------------------------------------------------------------------------------------------------------------------------------------------------------------------------------------------------------------------------------------------------------------------------------------------------------------------------------------------------------------------------------------------------------------------------------------------------------------------------------------------------------------------------------------------------------------------------------------------------------------------------------------------------------------------------------------------------------------------------------------------------------------------------------------------------------------------------------------------------------------------------------------------------------------------------------------------------------------------------------------------------------------------------------------------------------------------------------------------------------------------------------------------------------------------------------------------------|---------------------------------------------------------------------------------------------------------------------------------------------------------------------------------------------------------------------------------------------------------------------------------------------------------------------------------------------------------------------------------------------------------------------------------------------------------------------------------------------------------------------------|------------------------------------------------------------------------|--|
|                                                                                                                                     |                                                                                                                                                                                                                                                                                                                                                                                                                                                                                                                                                                                                                                                                                                                                                                                                                                                                                                                                                                                                                                                                                                                                                                                                                                                                                                                                                                                                                                                                                                                                                                                                                                                                                                                                                                                                                                                                                                                                                                                                                                                                                                                                   | PROPERTY INFORMATION                                                                                                                                                                                                                                                                                                                                                                                                                                                                                                      |                                                                        |  |
|                                                                                                                                     |                                                                                                                                                                                                                                                                                                                                                                                                                                                                                                                                                                                                                                                                                                                                                                                                                                                                                                                                                                                                                                                                                                                                                                                                                                                                                                                                                                                                                                                                                                                                                                                                                                                                                                                                                                                                                                                                                                                                                                                                                                                                                                                                   | Space For Lease                                                                                                                                                                                                                                                                                                                                                                                                                                                                                                           | 1,400 SF   2,047 SF (White Box)                                        |  |
|                                                                                                                                     | 1,400 SF                                                                                                                                                                                                                                                                                                                                                                                                                                                                                                                                                                                                                                                                                                                                                                                                                                                                                                                                                                                                                                                                                                                                                                                                                                                                                                                                                                                                                                                                                                                                                                                                                                                                                                                                                                                                                                                                                                                                                                                                                                                                                                                          | Rental Rate                                                                                                                                                                                                                                                                                                                                                                                                                                                                                                               | \$33.00 - \$35.00 PSF                                                  |  |
| 2,047 SF<br>AVAILABLE                                                                                                               | AVAILABLE                                                                                                                                                                                                                                                                                                                                                                                                                                                                                                                                                                                                                                                                                                                                                                                                                                                                                                                                                                                                                                                                                                                                                                                                                                                                                                                                                                                                                                                                                                                                                                                                                                                                                                                                                                                                                                                                                                                                                                                                                                                                                                                         | NNN                                                                                                                                                                                                                                                                                                                                                                                                                                                                                                                       | \$10.00 PSF                                                            |  |
| (White Box)                                                                                                                         |                                                                                                                                                                                                                                                                                                                                                                                                                                                                                                                                                                                                                                                                                                                                                                                                                                                                                                                                                                                                                                                                                                                                                                                                                                                                                                                                                                                                                                                                                                                                                                                                                                                                                                                                                                                                                                                                                                                                                                                                                                                                                                                                   | PAD SITE INFORMATION                                                                                                                                                                                                                                                                                                                                                                                                                                                                                                      |                                                                        |  |
| Great Lind Lind Lind Lind Lind Lind Lind Lind                                                                                       |                                                                                                                                                                                                                                                                                                                                                                                                                                                                                                                                                                                                                                                                                                                                                                                                                                                                                                                                                                                                                                                                                                                                                                                                                                                                                                                                                                                                                                                                                                                                                                                                                                                                                                                                                                                                                                                                                                                                                                                                                                                                                                                                   | Land Available                                                                                                                                                                                                                                                                                                                                                                                                                                                                                                            | Pad Site - 0.96 AC   0.9 AC                                            |  |
|                                                                                                                                     |                                                                                                                                                                                                                                                                                                                                                                                                                                                                                                                                                                                                                                                                                                                                                                                                                                                                                                                                                                                                                                                                                                                                                                                                                                                                                                                                                                                                                                                                                                                                                                                                                                                                                                                                                                                                                                                                                                                                                                                                                                                                                                                                   | PROPERTY HIGHLIGHTS                                                                                                                                                                                                                                                                                                                                                                                                                                                                                                       |                                                                        |  |
|                                                                                                                                     |                                                                                                                                                                                                                                                                                                                                                                                                                                                                                                                                                                                                                                                                                                                                                                                                                                                                                                                                                                                                                                                                                                                                                                                                                                                                                                                                                                                                                                                                                                                                                                                                                                                                                                                                                                                                                                                                                                                                                                                                                                                                                                                                   | <ul> <li>Unparalleled integration in Houston's latest affluent and family-<br/>oriented master-planned community</li> <li>Placed approximately 4 miles west of existing retail to ensure the<br/>absorption of Katy's growth</li> <li>New pedestrian friendly development offers high foot traffic</li> <li>Unrivaled growth metrics with the upcoming construction of new<br/>master planned communities</li> <li>Located on major north/south thoroughfare; Texas Heritage<br/>Parkway</li> <li>DEMOGRAPHICS</li> </ul> |                                                                        |  |
| LORDAN RANGH<br>457 Lots<br>DRAMAGE                                                                                                 |                                                                                                                                                                                                                                                                                                                                                                                                                                                                                                                                                                                                                                                                                                                                                                                                                                                                                                                                                                                                                                                                                                                                                                                                                                                                                                                                                                                                                                                                                                                                                                                                                                                                                                                                                                                                                                                                                                                                                                                                                                                                                                                                   | Population<br>(2024)                                                                                                                                                                                                                                                                                                                                                                                                                                                                                                      | 1 mi 10,582<br>3 mi 46,443<br>5 mi 117,739                             |  |
|                                                                                                                                     | SF-LOTS<br>(TPR60X122)<br>1188 Ac                                                                                                                                                                                                                                                                                                                                                                                                                                                                                                                                                                                                                                                                                                                                                                                                                                                                                                                                                                                                                                                                                                                                                                                                                                                                                                                                                                                                                                                                                                                                                                                                                                                                                                                                                                                                                                                                                                                                                                                                                                                                                                 | Household Income                                                                                                                                                                                                                                                                                                                                                                                                                                                                                                          | 1 mi \$146,659<br>3 mi \$173,051<br>5 mi \$183,764                     |  |
| JORDAN RANCH                                                                                                                        | AN CROSSIN SF-18                                                                                                                                                                                                                                                                                                                                                                                                                                                                                                                                                                                                                                                                                                                                                                                                                                                                                                                                                                                                                                                                                                                                                                                                                                                                                                                                                                                                                                                                                                                                                                                                                                                                                                                                                                                                                                                                                                                                                                                                                                                                                                                  | Traffic Count                                                                                                                                                                                                                                                                                                                                                                                                                                                                                                             | I-10 & Pederson Rd-67,436 vpd<br>Pederson Rd & Schlipf Rd N-13,606 vpd |  |
|                                                                                                                                     | CERV C ALOTS (TYPESTIZO)<br>STISZAC: STISZAC: STISZ | Median Home Value                                                                                                                                                                                                                                                                                                                                                                                                                                                                                                         | 1 mi \$150,846<br>3 mi \$173,250<br>5 mi \$174,121                     |  |
| Future Residential<br>Development                                                                                                   | SF-20<br>99 L013<br>(TP/457122)                                                                                                                                                                                                                                                                                                                                                                                                                                                                                                                                                                                                                                                                                                                                                                                                                                                                                                                                                                                                                                                                                                                                                                                                                                                                                                                                                                                                                                                                                                                                                                                                                                                                                                                                                                                                                                                                                                                                                                                                                                                                                                   | Predicted Population<br>Growth from 2023-2028                                                                                                                                                                                                                                                                                                                                                                                                                                                                             | 1 mi 9.2%<br>3 mi 6.8%<br>5 mi 4.8%                                    |  |
| Travel Time From Shops at Jordan Ranch<br>↑ To I-10 = 1.69 miles<br>↓ To Westpark Tollway = 4.71 miles<br>→ To FM 1463 = 2.10 miles |                                                                                                                                                                                                                                                                                                                                                                                                                                                                                                                                                                                                                                                                                                                                                                                                                                                                                                                                                                                                                                                                                                                                                                                                                                                                                                                                                                                                                                                                                                                                                                                                                                                                                                                                                                                                                                                                                                                                                                                                                                                                                                                                   | Jonathan Aron<br>Principal   Brokerage<br>jonathan@hpiproperties.com                                                                                                                                                                                                                                                                                                                                                                                                                                                      |                                                                        |  |
| D.S.                                                                                                                                | SF-21         SF-21/22           SF-23         SF-21/22           SF-23         SF-21/22           SF-23/25         SF-21/22           SF-21/25         SF-21/22                                                                                                                                                                                                                                                                                                                                                                                                                                                                                                                                                                                                                                                                                                                                                                                                                                                                                                                                                                                                                                                                  | Hunington Properties, In<br>3773 Richmond Ave., Ste. 8<br>hpiproperties.com                                                                                                                                                                                                                                                                                                                                                                                                                                               | <b>ac.</b><br>300, Houston, Texas 77046 • 713-623-6944                 |  |