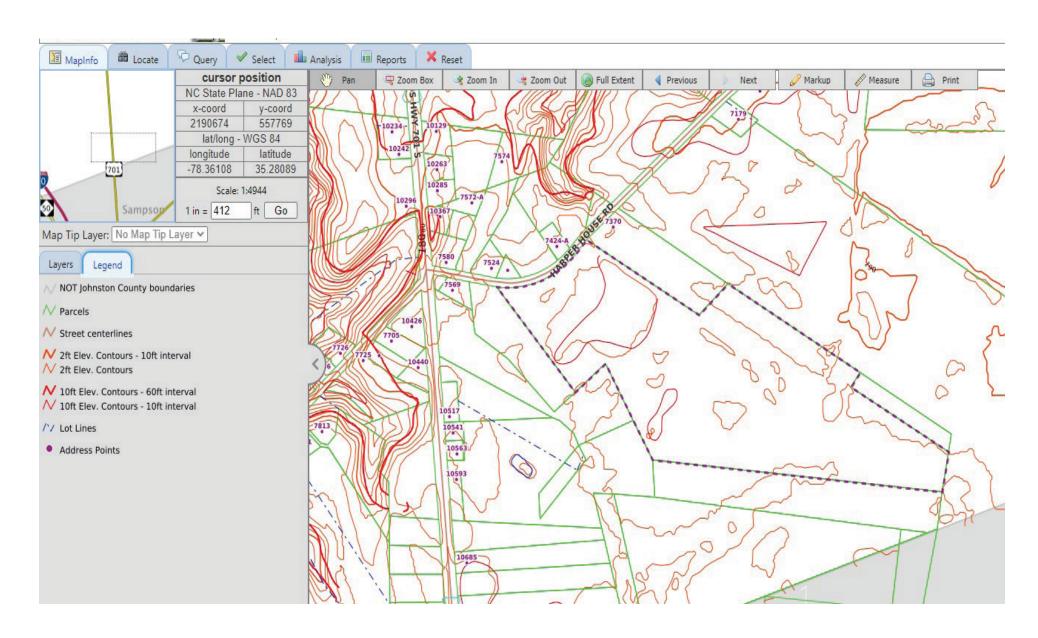

## JOHNSTON COUNTY

64.45 ACRES | RESIDENTIAL





## HIGHLIGHTS

Great Johnston County land opportunity with approximately 35 tillable acres and remaining in timber. Ideal for hobby farm, long term agricultural investment or recreational/hunting land.

ADDRESS Harper House Rd.

Newton Grove, NC 28366

https://maps.app.goo.gl/UJgpvQKaYvR3RiC3A

ACRES 64.45 acres

PARCEL 02K18-024 - Johnston County

ZONING AR

**ZONING ORDINANCE (Johnston County)** 

PRICE \$7,500/acre

FEATURES Frontage along Harper House Road

Ideal recreation/hunting site



#### CONTACT





## **ZONING**CURRENT LAND USE MAP - ZONED AR



#### CONTACT



## CLEARED/TILLABLE ACREAGE



#### CONTACT



## TOPO MAP



#### CONTACT



### WATER AND HYDRANTS MAP



#### CONTACT





# DEMOGRAPHICS KEY COMMUTING RADIUS



#### CONTACT



### **AMENITIES**

The land at House Harper Rd is surrounded by a wealth of amenities to live, work, and play. The below list amenities is within 20 minute drive of the property.

#### **FOOD**

Angelo's Pizza Restaurant Barefoot's County Store & Grill Barley and Burger Smashed

Buffalo Wild Wings

Chick-fil-A CiCis Pizza

Daddy D's BBQ

Denny's El Barzon

Fiesta Mexicana

Firehouse Subs

Fry Daddys Gotham's Deli

McDonald's

Nai Thai Xpress

No 1 Chinese Restaurant

Old North State Food Hall

Papa's Subs & Pizza

Parkside Café

Pizza Inn

Sami's Pizza and Pasta

SoDoSoPa Tandoori Trail Taqueria Sarita

The Chicken Barn

#### **HOTELS**

Americas Best Value Inn Baymont b