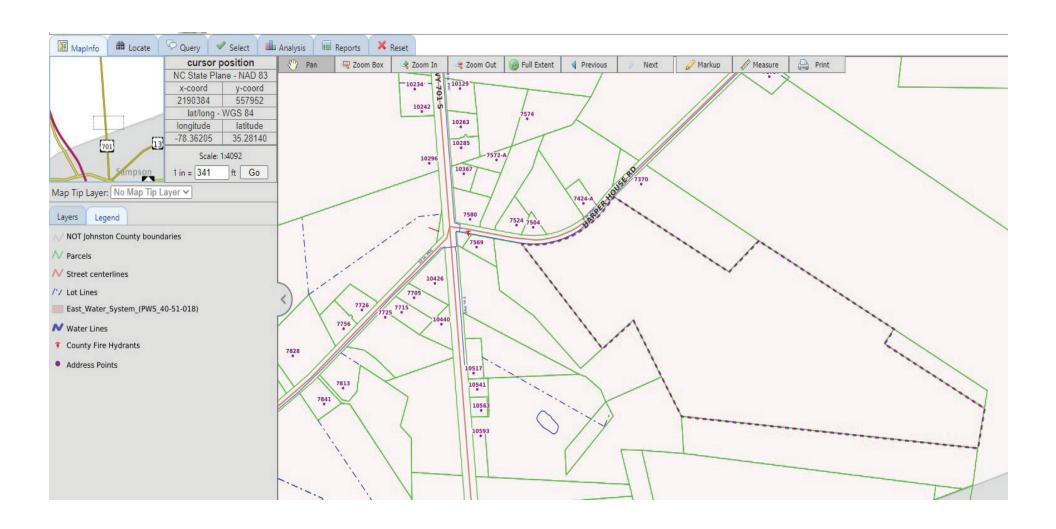

## JOHNSTON COUNTY

64.45 ACRES | RESIDENTIAL





## HIGHLIGHTS

Great Johnston County land opportunity with approximately 35 tillable acres and remaining in timber. Ideal for hobby farm, long term agricultural investment or recreational/hunting land.

ADDRESS Harper House Rd.

Newton Grove, NC 28366

https://maps.app.goo.gl/UJgpvQKaYvR3RiC3A

ACRES 64.45 acres

PARCEL 02K18-024 - Johnston County

ZONING AR

**ZONING ORDINANCE (Johnston County)** 

PRICE \$7,500/acre

FEATURES Frontage along Harper House Road

Ideal recreation/hunting site



#### CONTACT





## **ZONING**CURRENT LAND USE MAP - ZONED AR



#### CONTACT



## CLEARED/TILLABLE ACREAGE



#### CONTACT



## TOPO MAP



#### CONTACT



### WATER AND HYDRANTS MAP



#### CONTACT





# DEMOGRAPHICS KEY COMMUTING RADIUS



#### CONTACT



### **AMENITIES**

The land at House Harper Rd is surrounded by a wealth of amenities to live, work, and play. The below list amenities is within 20 minute drive of the property.

#### **FOOD**

Angelo's Pizza Restaurant Barefoot's County Store & Grill Barley and Burger Smashed

Buffalo Wild Wings

Chick-fil-A CiCis Pizza

Daddy D's BBQ

Denny's El Barzon

Fiesta Mexicana

Firehouse Subs

Fry Daddys Gotham's Deli

McDonald's

Nai Thai Xpress

No 1 Chinese Restaurant

Old North State Food Hall

Papa's Subs & Pizza

Parkside Café

Pizza Inn

Sami's Pizza and Pasta

SoDoSoPa Tandoori Trail Taqueria Sarita

The Chicken Barn

#### **HOTELS**

Americas Best Value Inn Baymont by Wyndham Best Western Smithfield Inn

Comfort