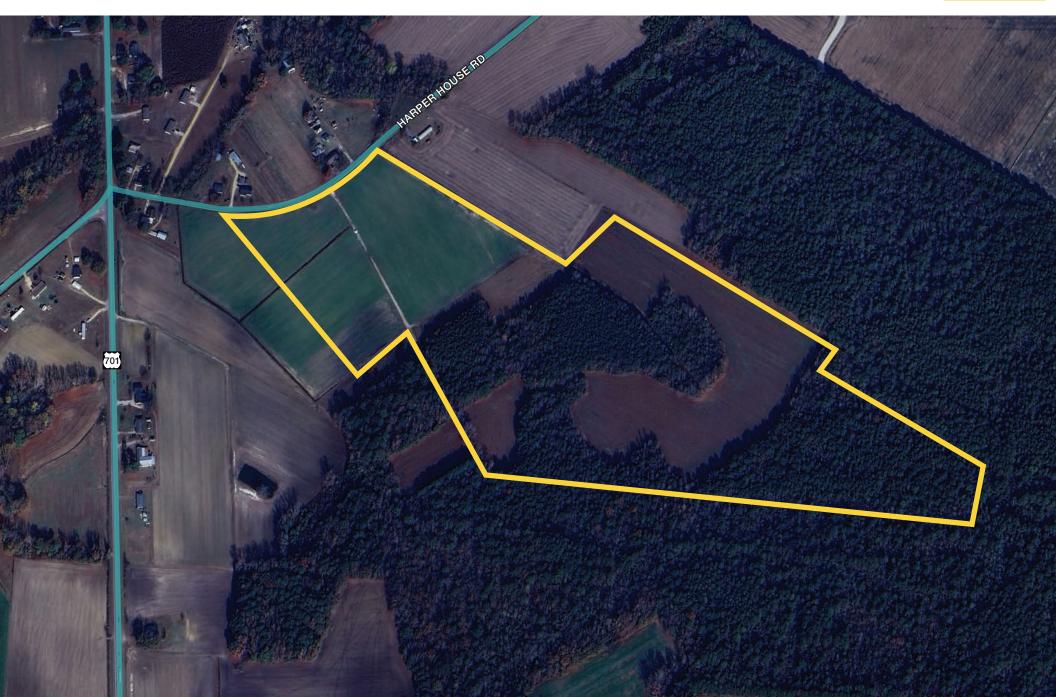

## HIGHLIGHTS

Great Johnston County land opportunity with approximately 35 tillable acres and remaining in timber. Ideal for hobby farm, long term agricultural investment or recreational/hunting land.

ADDRESS Harper House Rd.

Newton Grove, NC 28366

https://maps.app.goo.gl/UJgpvQKaYvR3RiC3A

ACRES 64.45 acres

PARCEL 02K18-024 - Johnston County

ZONING AR

**ZONING ORDINANCE (Johnston County)** 

PRICE \$7,500/acre

FEATURES Frontage along Harper House Road

Ideal recreation/hunting site