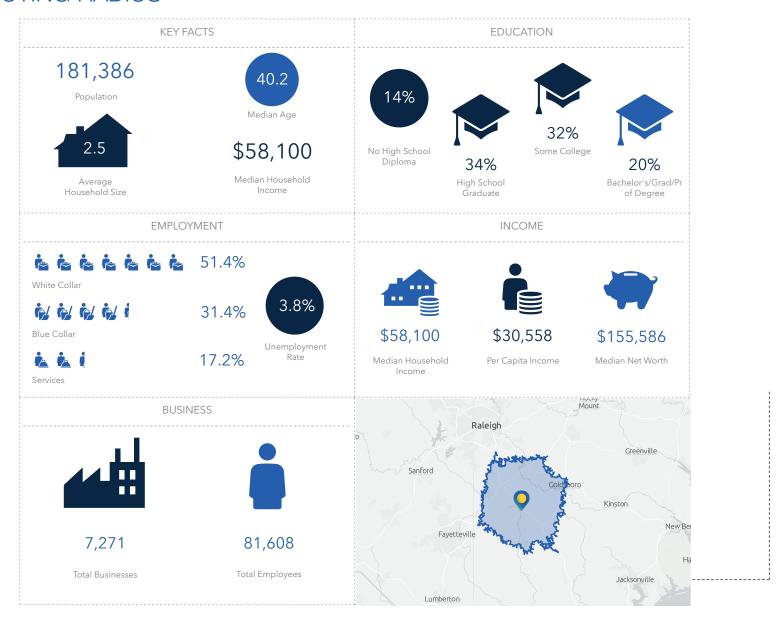

# DEMOGRAPHICS KEY COMMUTING RADIUS

#### **DEMOGRAPHICS**

- O Population growth: 27.9% growth from 2010-2020
- O Educational attainment: 88.2% high school graduate or higher
- Median household income: \$61.806
- O Housing unit growth: 24.6% housing boom growth
- Median Age: 38.4 years old