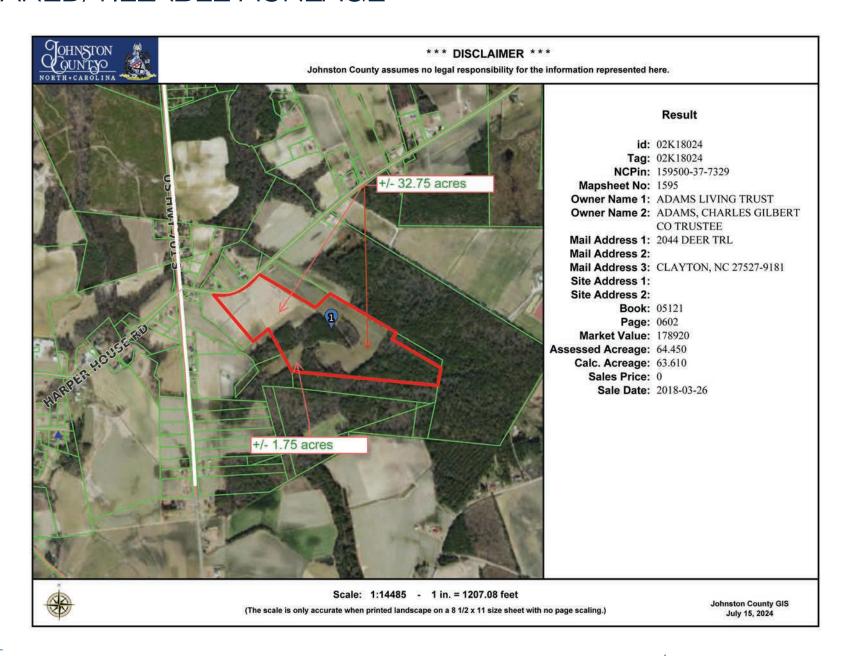

## JOHNSTON COUNTY

64.45 ACRES | RESIDENTIAL





## HIGHLIGHTS

Great Johnston County land opportunity with approximately 35 tillable acres and remaining in timber. Ideal for hobby farm, long term agricultural investment or recreational/hunting land.

ADDRESS Harper House Rd.

Newton Grove, NC 28366

https://maps.app.goo.gl/UJgpvQKaYvR3RiC3A

ACRES 64.45 acres

PARCEL 02K18-024 - Johnston County

ZONING AR

**ZONING ORDINANCE (Johnston County)** 

PRICE \$7,500/acre

FEATURES Frontage along Harper House Road

Ideal recreation/hunting site



#### CONTACT





## **ZONING**CURRENT LAND USE MAP - ZONED AR



#### CONTACT



## CLEARED/TILLABLE ACREAGE



#### CONTACT



## TOPO MAP



#### CONTACT



### WATER AND HYDRANTS MAP



#### CONTACT





# DEMOGRAPHICS KEY COMMUTING RADIUS



#### CONTACT



### **AMENITIES**

The land at House Harper Rd is surrounded by a wealth of amenities to live, work, and play. The below list amenities is within 20 minute drive of the property.

#### **FOOD**

Angelo's Pizza Restaurant Barefoot's County Store & Grill Barley and Burger Smashed

Buffalo Wild Wings

Chick-fil-A CiCis Pizza

Daddy D's BBQ

Denny's El Barzon

Fiesta Mexicana

Firehouse Subs

Fry Daddys Gotham's Deli

McDonald's

Nai Thai Xpress

No 1 Chinese Restaurant

Old North State Food Hall

Papa's Subs & Pizza

Parkside Café

Pizza Inn

Sami's Pizza and Pasta

SoDoSoPa Tandoori Trail Taqueria Sarita

The Chicken Barn

#### **HOTELS**

Am