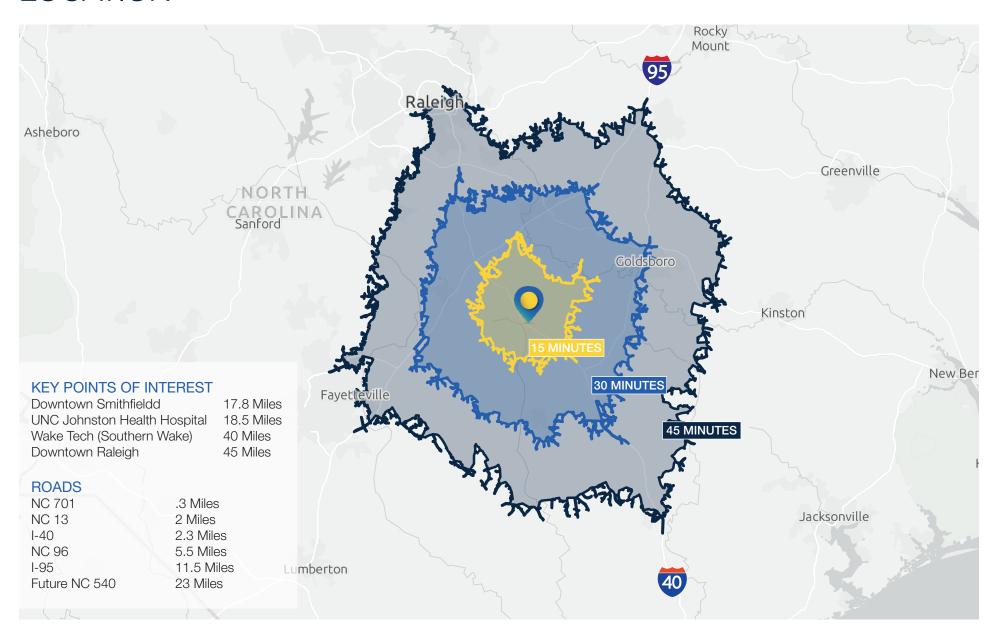

ur Oaks Lodging

Hampton Inn

Holiday Inn Express
La Quinta Inn & Suites

Masters Inn Quality Inn

Raleigh Oaks RV Resort & Cottages

Sleep Inn & Suites

Super 8 Travelers Inn Tru by Hilton

Tucker Lake Campground

#### **SHOPPING**

Ashley Store & Outlet Brightleaf Flea Market Carolina Premium Outlet

Foodlion

Lowe's Home Improvement

Walmart Supercenter

#### **HEALTHCARE**

Realo Discount Drugs UNC Health Johnston Walgreens

#### **BANKS**

First Citizens Bank First Federal Bank

KS Bank

Southern Bank

State Employees Credit Union

Truist

United Community Bank

#### **PARKS & REC**

Bentonville Battlefield State Historic Site Howell Woods Environmental Learning Center Johnston-Strickland Kiddie Park

#### CONTACT

ROB GRIFFIN | 919.281.2318 | rgriffin@triprop.com







## LOCATION



#### CONTACT



### JOHNSTON COUNTY

#### **NORTH CAROLINA**

Located next to Raleigh, North Carolina and the Research Triangle Park (RTP), Johnston County is the fastest growing county in North Carolina. Ideal access to interstates, rail, seaports in addition to affordable housing options, great schools, diverse arts, and recreation options help explain why this county has seen such exponential growth.

I-40 and I-95 have spurred growth in Johnston County for decades. Several new interstate improvements are planned including:

- I-42, which follows U.S. Hwy 70 from Future I-540 in Wake County, past I-95, to Morehead City
- I-685, which will follow route U.S. Hwy 421 connecting I-85 to I-95
- I-95 widening project from 4 to 8 lanes from Fayetteville through Benson (under construction)

A