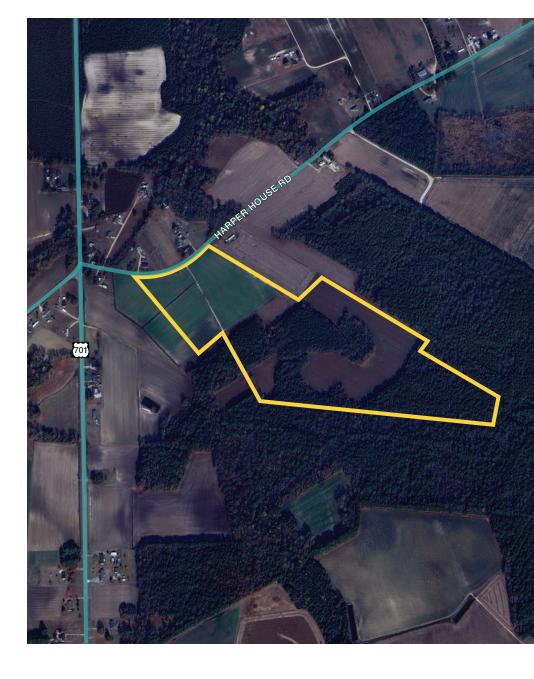

## HIGHLIGHTS

Great Johnston County land opportunity with approximately 35 tillable acres and remaining in timber. Ideal for hobby farm, long term agricultural investment or recreational/hunting land.

ADDRESS Harper House Rd.

Newton Grove, NC 28366

https://maps.app.goo.gl/UJgpvQKaYvR3RiC3A

ACRES 64.45 acres

PARCEL 02K18-024 - Johnston County

ZONING AR

**ZONING ORDINANCE (Johnston County)** 

PRICE \$7,500/acre

FEATURES Frontage along Harper House Road

Ideal recreation/hunting site