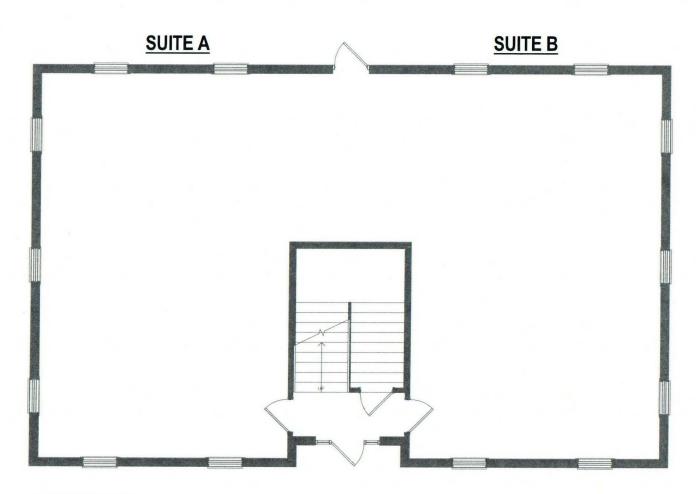

# PRIME DURHAM LOCATION - 1910 SEDWICK RD

1910 Sedwick Rd, Durham, NC 27713 | BUILDING 100 - Suite A & B

1 SUITE A & B

#### **PROPERTY OVERVIEW**

BLDG 100, STE. A & B - 2,126 sq.ft. on the first floor of Building 100, available for \$3,200/month plus utilities. The space is ideal for professional office use.