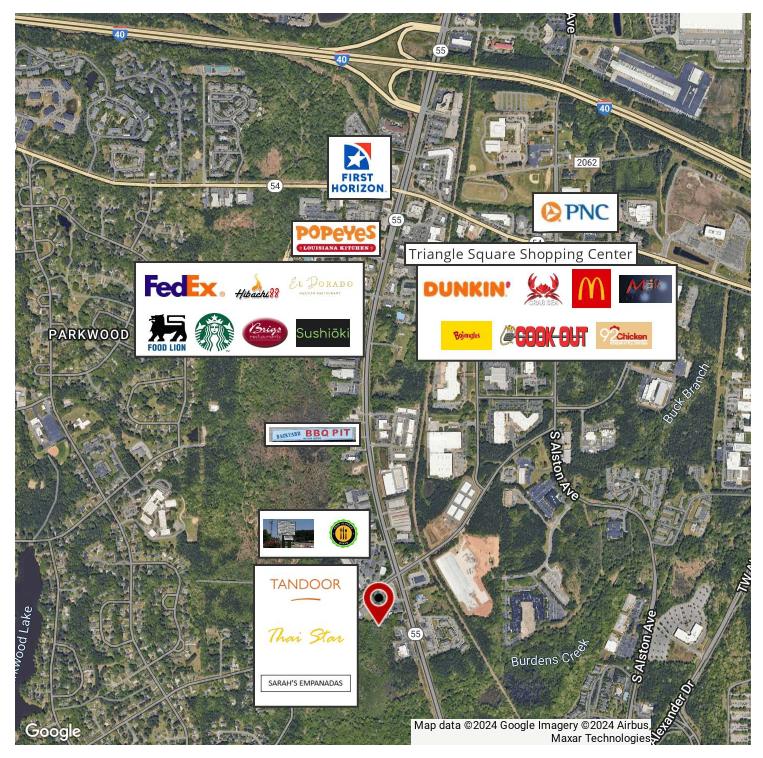

#### PROPERTY HIGHLIGHTS

- Prime Durham Location Strategically located near RTP, offering easy access to key business hubs.
- Effortless Connectivity Minutes from Hwy 55, Hwy 54, and I-40, ensuring seamless commutes.
- Vibrant Surroundings Surrounded by popular restaurants and shops, ideal for clients and employees alike.
- Affordable Leasing Competitive rates make this an exceptional value in a prime area.
- Immaculate Condition Move-in ready spaces that are meticulously maintained for your business success.