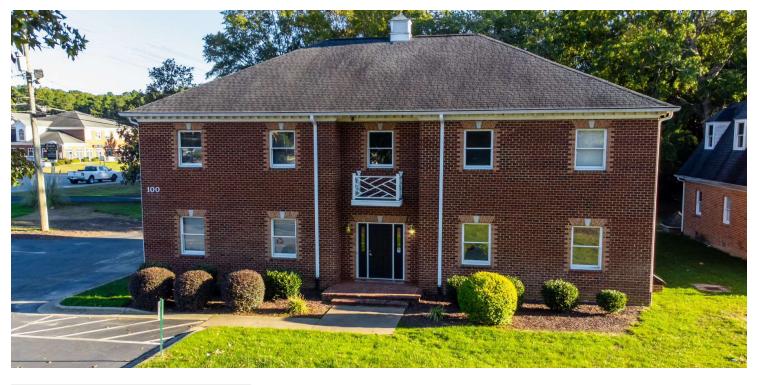

# PRIME DURHAM LOCATION - 1910 SEDWICK RD

1910 Sedwick Rd, Durham, NC 27713 | BUILDING 100 - Suite A & B

#### **OFFERING SUMMARY**

Lease Rate: \$3,200/MO Plus Utilities
Building Size: 6,232 SF
Available SF: 2,126 SF
Lot Size: 2.17 Acres

Year Built: 1984

Zoning: CN

County: Durham County

Submarket: NC - S Durham

#### **PROPERTY OVERVIEW**

BLDG 100, STE. A & B - 2,126 sq.ft. on the first floor of Building 100, available for \$3,200/month plus utilities. The space is ideal for professional office use.