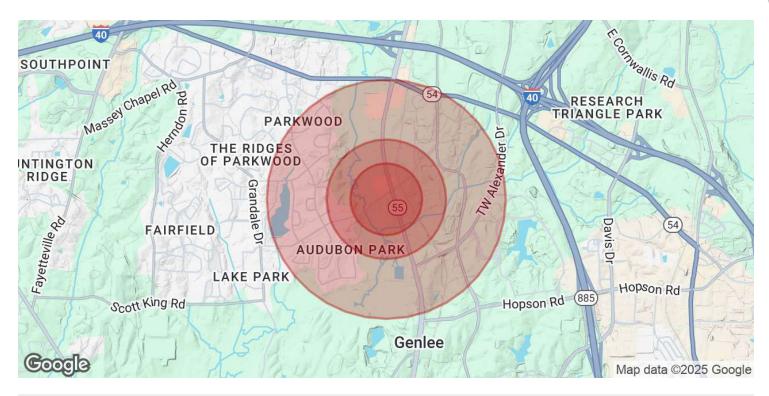

# PRIME DURHAM LOCATION - 1910 SEDWICK RD

1910 Sedwick Rd, Durham, NC 27713 | BUILDING 100 - Suite A & B

| POPULATION                           | 0.3 MILES              | 0.5 MILES            | 1 MILE              |
|--------------------------------------|------------------------|----------------------|---------------------|
| Total Population                     | 185                    | 636                  | 3,958               |
| Average Age                          | 38                     | 39                   | 39                  |
| Average Age (Male)                   | 34                     | 36                   | 37                  |
| Average Age (Female)                 | 41                     | 41                   | 41                  |
|                                      |                        |                      |                     |
|                                      |                        |                      |                     |
| HOUSEHOLDS & INCOME                  | 0.3 MILES              | 0.5 MILES            | 1 MILE              |
| HOUSEHOLDS & INCOME Total Households | <b>0.3 MILES</b><br>88 | <b>0.5 MILES</b> 287 | <b>1 MILE</b> 1,734 |
|                                      |                        |                      |                     |
| Total Households                     | 88                     | 287                  | 1,734               |
| Total Households # of Persons per HH | 88<br>2.1              | 287<br>2.2           | 1,734<br>2.3        |