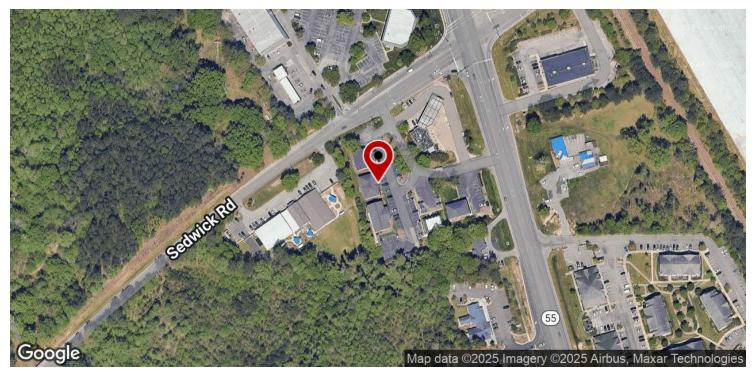

# PRIME DURHAM LOCATION - 1910 SEDWICK RD

1910 Sedwick Rd, Durham, NC 27713 | BUILDING 100 - Suite A & B

# 1910 SEDWICK RD

Durham, NC 27713

We obtained the information above from sources we believe to be reliable. However, we have not verified its accuracy and make no guarantee, warranty or representation about it. It is submitted subject to the possibility of errors, omissions, change of price, rental or other conditions, prior sale, lease or financing, or withdrawal without notice. We include projections, opinions, assumptions or estimates for example only, and they may not represent current or future performance of the property. You and your tax and legal advisors should conduct your own investigation of the property and transaction.