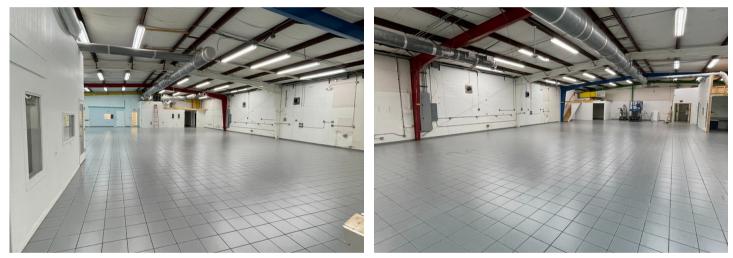

#### SUMMARY

The industrial team at Lightle Beckner Robison, inc is excited to present space for lease at 345 East Drive located off of Ellis Road and East Drive just minutes from Interstate 95 and Melbourne International Airport in Melbourne, Florida. The property offers a stand alone 7,720 square feet of well appointed high tech-manufacturing facility with ESD (anti-static) flooring, heavy three phase power, large 25 ton HVAC system, a single 12' Bay door, and ample office space. The building will be getting a new TPO roof, new interior and exterior paint job, updated flooring in the offices, and will be ready for occupancy in August. The property is surrounded by various industrial users and offers a newly renovated facility for you to house your business in. Contact us to learn more today!

#### **PROPERTY PHOTOS**