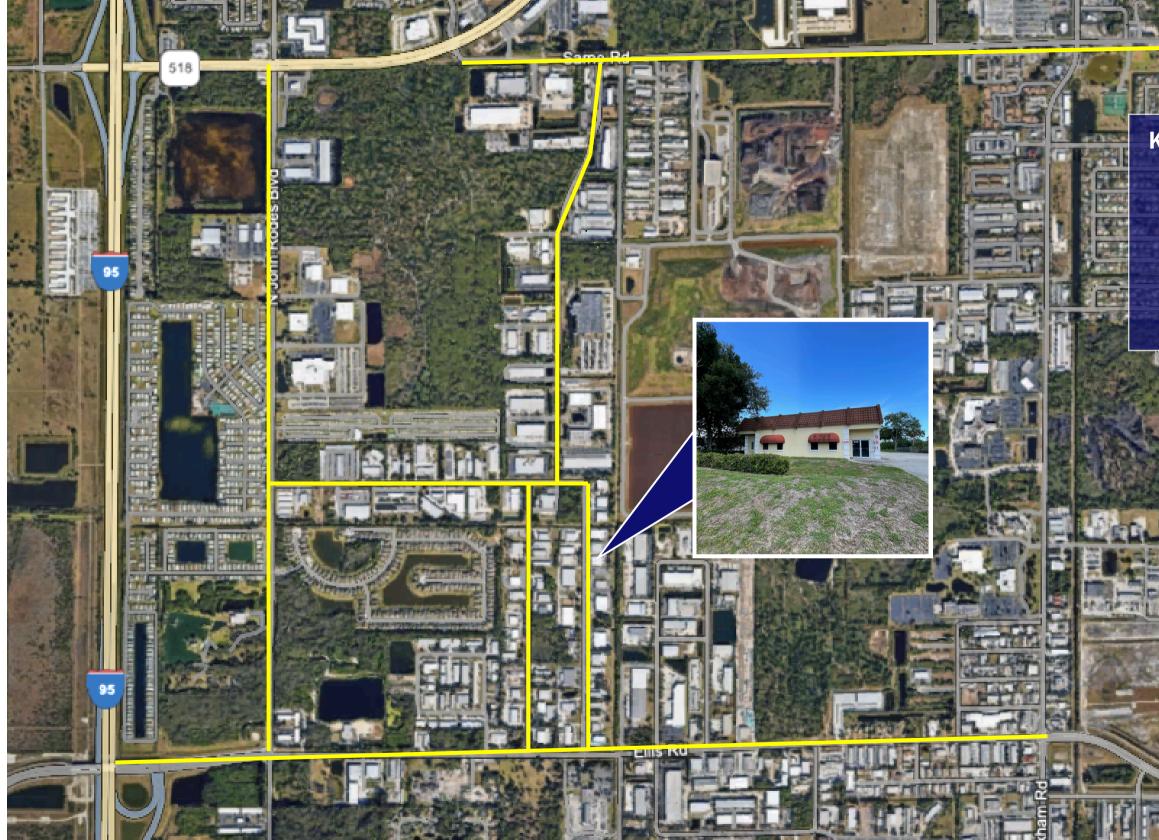

new TPO roof, new interior and exterior paint job, updated flooring in the offices, and will be ready for occupancy in August. The property is surrounded by various industrial users and offers a newly renovated facility for you to house your business in. Contact us to learn more today!

### PROPERTY OVERVIEW

| <b>TOTAL SF</b> 7,720 SF     | <b>PARKING</b> 17             |
|------------------------------|-------------------------------|
| <b>OFFICE SF</b> ±2,000      | <b>CONSTRUCTION</b> BLK/Metal |
| <b>SITE SIZE</b> 0.8 ± acres | <b>POWER</b> 3P/240v/800a     |
| ZONING LI                    | ASKING PRICE \$16.00/Sf/Yr    |
| <b>OH DOOR</b> (1) 12'       | LEASE TYPE MG                 |

#### **PROPERTY PHOTOS**









#### www.TEAMLBR.com | Industrial Team

### LOCATION OVERVIEW



# **KEY DISTANCES**

1 Mile from I-95

WINASA BIVO

- 1.5 Miles from Melbourne Airport
- 28 Miles to Port Canaveral
- 50 Miles to Orlando Airport



W NASA Blvd

### www.TEAMLBR.com | Industrial Team