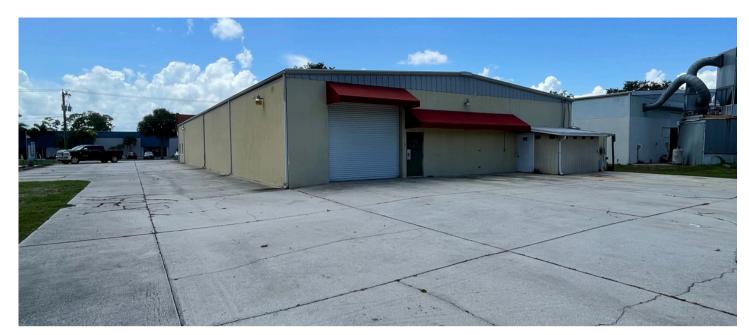

#### SUMMARY

The industrial team at Lightle Beckner Robison, inc is excited to present space for lease at 345 East Drive located off of Ellis Road and East Drive just minutes from Interstate 95 and Melbourne International Airport in Melbourne, Florida. The property offers a stand alone 7,720 square feet of well appointed high tech-manufacturing facility with ESD (anti-static) flooring, heavy three phase power, large 25 ton HVAC system, a single 12' Bay door, and ample office space. The building will be getting a new TPO roof, new interior and exterior paint job, updated flooring in the offices, and will be ready for occupancy in August. The property is surrounded by various industrial users and offers a newly renovated facility for you to house your business in. Contact us to learn more today!

### PROPERTY OVERVIEW

| <b>TOTAL SF</b> 7,720 SF     | <b>PARKING</b> 17             |
|------------------------------|-------------------------------|
| <b>OFFICE SF</b> ±2,000      | <b>CONSTRUCTION</b> BLK/Metal |
| <b>SITE SIZE</b> 0.8 ± acres | <b>POWER</b> 3P/240v/800a     |
| ZONING LI                    | ASKING PRICE \$16.00/Sf/Yr    |
| <b>OH DOOR</b> (1) 12'       | LEASE TYPE MG                 |

#### **PROPERTY PHOTOS**