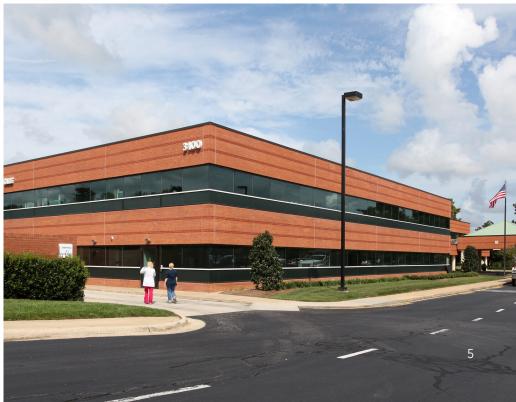

3100 Duraleigh Road | Raleigh, NC 27612

3100 Duraleigh Road | Raleigh, NC 27612

**PROPERTY TYPE** Medical Office

**BUILDING SIZE** 98,554 SF

**LEASING RATE** \$36.50/SF

**LEASE TYPE** Full Service

YEAR BUILT 1998

#### **BRET MULLER**

919.523.4200 bmuller@capitalassociates.com

3100 Duraleigh Road | Raleigh, NC 27612

Raleigh Medical Center (RMC) is a 98,554 square foot Medical Office Building with newly renovated lobby, common areas, signage and landscaping. RMC is centrally located at the intersection of Duraleigh and Edwards Mill Roads only two blocks from Rex Hospital. This unique location provides easy patient and tenant access to the building and surrounding amenities from the Raleigh Beltline (I-440), Wade Avenue, I-40 and I-540.

- Professional Medical Building -- Home to a diverse mix of renowned Medical Practitioners and Specialists
- Generous parking with covered patient drop-off
- Building signage available
- Located on the corner of Edwards Mill Road and Duraleigh Road