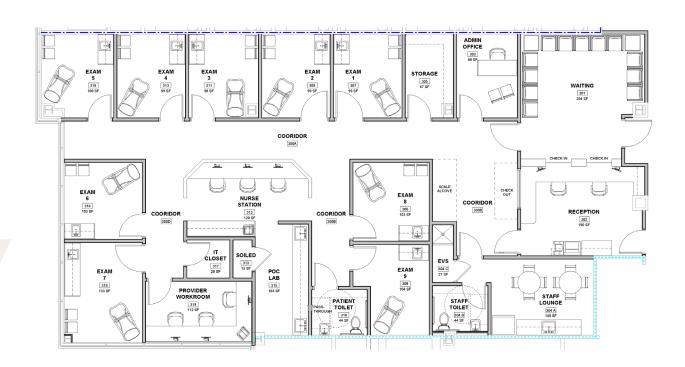

3100 Duraleigh Road | Raleigh, NC 27612



3100 Duraleigh Road | Raleigh, NC 27612

**PROPERTY TYPE** Medical Office

**BUILDING SIZE** 98,554 SF

**LEASING RATE** \$36.50/SF

**LEASE TYPE** Full Service

YEAR BUILT 1998

**COUNTY** Wake

**LOCATION** Raleigh, NC

FLOORS 3



**BRET MULLER** 

919.523.4200

bmuller@capitalassociates.com



WES JOHNSON 919.422.4853 wjohnson@capitalassociates.com

3100 Duraleigh Road | Raleigh, NC 27612

## **AVAILABLE**

Third Floor Suite 310

2,944 SF Spec Suite



#### **BRET MULLER**

919.523.4200 bmuller@capitalassociates.com



3100 Duraleigh Road | Raleigh, NC 27612

Raleigh Medical Center (RMC) is a 98,554 square foot Medical Office Building with newly renovated lobby, common areas, signage and landscaping. RMC is centrally located at the intersection of Duraleigh and Edwards Mill Roads only two blocks from Rex Hospital. This unique location provides easy patient and tenant access to the building and surrounding amenities from the Raleigh Beltline (I-440), Wade Avenue, I-40 and I-540.

- Professional Medical Building -- Home to a diverse mix of renowned Medical Practitioners and Specialists
- Generous parking with covered patient drop-off
- Building signage available
- Located on the corner of Edwards Mill Road and Duraleigh Road



919.523.4