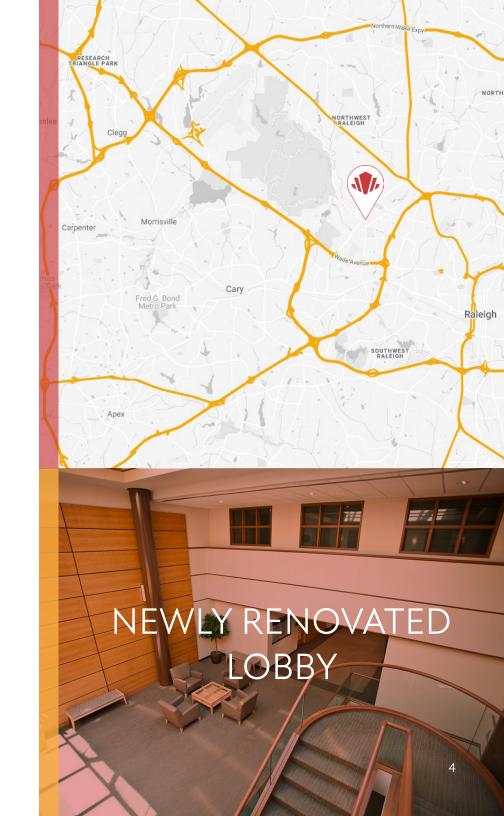

#### **BRET MULLER**

919.523.4200 bmuller@capitalassociates.com

3100 Duraleigh Road | Raleigh, NC 27612

Raleigh Medical Center (RMC) is a 98,554 square foot Medical Office Building with newly renovated lobby, common areas, signage and landscaping. RMC is centrally located at the intersection of Duraleigh and Edwards Mill Roads only two blocks from Rex Hospital. This unique location provides easy patient and tenant access to the building and surrounding amenities from the Raleigh Beltline (I-440), Wade Avenue, I-40 and I-540.

# **WES JOHNSON** 919.422.4853

wjohnson@capitalassociates.com

Newly renovated inviting lobby space