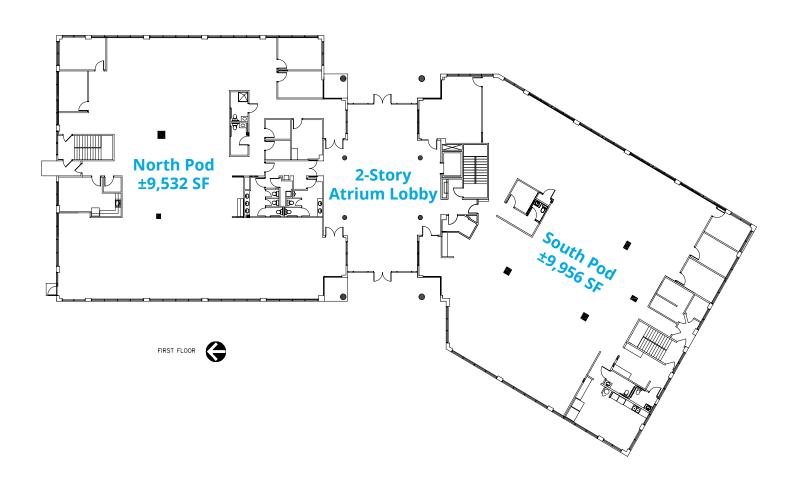

ntral location less than 3 minutes to I-95.

### **Property Highlights**



Up to ±19,488 SF available



Ideal floorplan with a mix of large open workspace, private offices and conference rooms



Ample natural light with large lake views



Spacious central atrium



Serene half-mile walking trail



5/1,000 SF parking ratio

### **Asking price:**

\$23.00 PSF NNN

+ OPEX: \$11.77

#### **Contact us:**

#### **Gary Gottlieb**, SIOR

Executive Vice President
Direct: +1 561 353 3636
Mobile: +1 561 889 5707
gary.gottlieb@colliers.com

#### **Marc Fechter**

Vice President
Direct: +1 561 353 3649
Mobile: +1 443 983 5042
marc.fechter@colliers.com

### **Colliers**

2385 NW Executive Center Drive Suite 350 Boca Raton, FL 33431 colliers.com



### Floor Plans

### Entire 1st Floor: ±19,488 SF



### **Demographic Snapshot - 3-mile radius**



2022 Total Population

92,463



2027 Total Population

94,218



2022 Avg. HH Income

\$76,892



2027 Avg. HH Income

\$92,436

# Property Photos











### Aerial Overview



### **Travel Distances**

| I-95                  | 1.3 mi   6 Mins  | 45th Street        | 0.2 mi   3 Mins | Downtown West<br>Palm Beach | 6.0 mi   14 Mins |
|-----------------------|------------------|--------------------|-----------------|-----------------------------|------------------|
| Florida's<br>Turnpike | 6.0 mi   12 Mins | Congress<br>Avenue | 1.2 mi   5 Mins | Palm Beach Intl.<br>Airport | 5.9 mi   14 Mins |
| Village Boulevard     | 0.1 mi   1 Mins  | Tanger Outlets     | 3.6 mi   8 Mins | Brightline WPB<br>Station   | 5.8 mi   14 Mins |

This docu