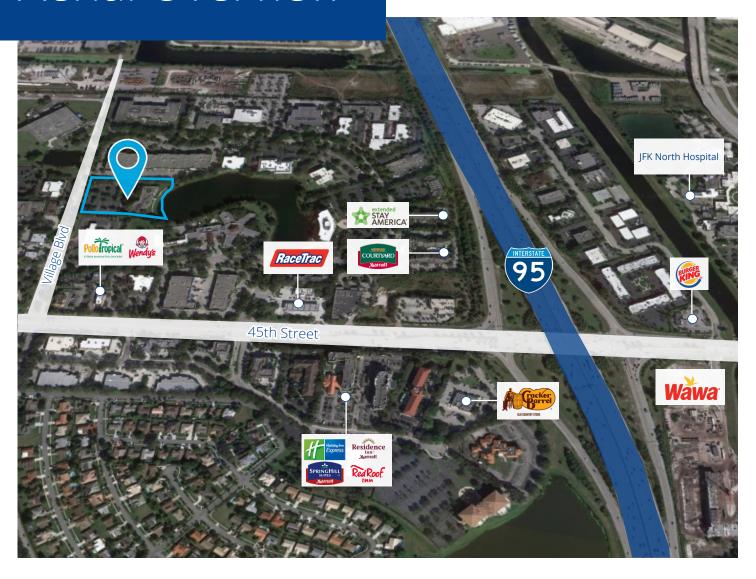

### Aerial Overview

### **Travel Distances**

| I-95                  | 1.3 mi   6 Mins  | 45th Street        | 0.2 mi   3 Mins | Downtown West<br>Palm Beach | 6.0 mi   14 Mins |
|-----------------------|------------------|--------------------|-----------------|-----------------------------|------------------|
| Florida's<br>Turnpike | 6.0 mi   12 Mins | Congress<br>Avenue | 1.2 mi   5 Mins | Palm Beach Intl.<br>Airport | 5.9 mi   14 Mins |
| Village Boulevard     | 0.1 mi   1 Mins  | Tanger Outlets     | 3.6 mi   8 Mins | Brightline WPB<br>Station   | 5.8 mi   14 Mins |