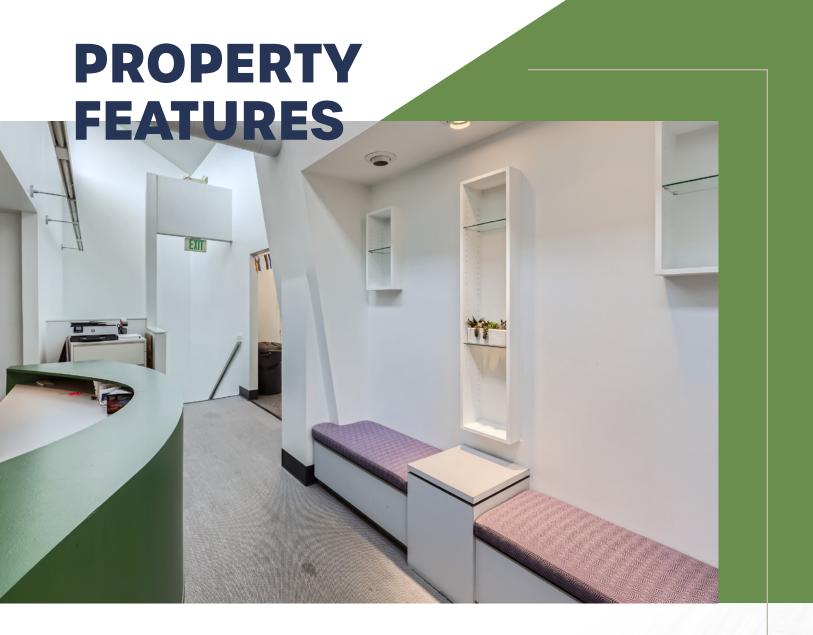

The entire 2nd floor and a portion of the 1st floor is available for an owner-user buyer totaling 4,504 rentable square feet. 1,676 SF is leased to State Farm and Brook + Whittle through 2027 providing additional lease revenue to a buyer of approximately \$5,274.81 per month gross. The 2nd floor has been renovated with high-end, creative finishes and open plenum to provide an attractive "tech" feel. There is abundant natural light and operable windows. The furniture is negotiable providing a plug & play opportunity for a buyer.

The building features a private parking lot with 18 surface spaces. A conference room with adjoining outdoor private patio provides a great meeting and gathering space. The building is surrounding by mature trees and landscaping and has an existing monument sign.