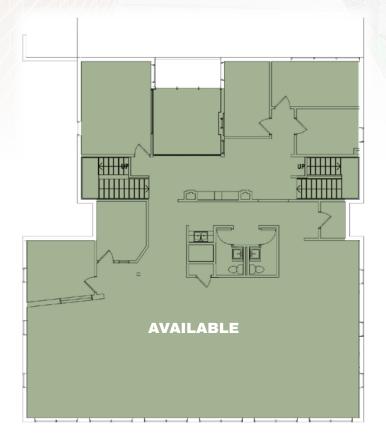

The entire 2nd floor and a portion of the 1st floor is available for an owner-user buyer totaling 4,504 rentable square feet. 1,676 SF is leased to State Farm and Brook + Whittle through 2027 providing additional lease revenue to a buyer of approximately \$5,274.81 per month gross. The 2nd floor has been renovated with high-end, creative finishes and open plenum to provide an attractive "tech" feel. There is abundant natural light and operable windows. The furniture is negotiable providing a plug & play opportunity for a buyer.

### **NEIGHBORHOOD**

City Park West

FLOOR 1

FLOOR 2

Contact: