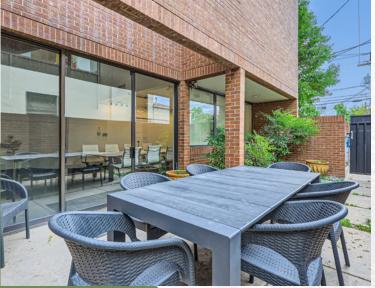

The building features a private parking lot with 18 surface spaces. A conference room with adjoining outdoor private patio provides a great meeting and gathering space. The building is surrounding by mature trees and landscaping and has an existing monument sign.