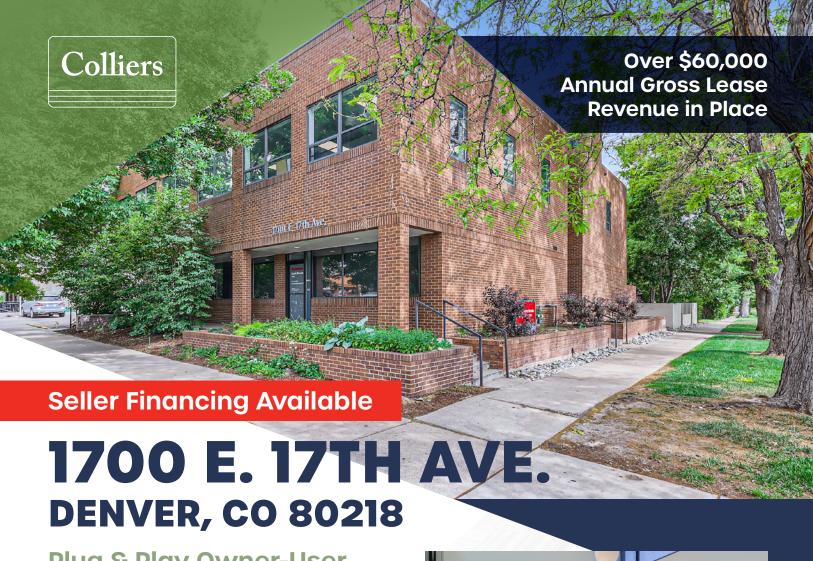

Plug & Play Owner-User Building For Sale with Income in City Park West

High-End Creative Finishes
Private Lot with 18 Parking Spaces

Outdoor Enclosed Patio and Adjacent Conference Room

**JEREMY REEVES** 

# OFFERED AT \$2,725,999 \$2,595,000

Colliers is pleased to present the opportunity to acquire 1700 E. 17th Avenue located at the corner of 17th Ave and Gilpin Street in the heart of City Park West, a vibrant and eclectic neighborhood just east of Downtown Denver. There is abundant retail, dining, and entertainment around the property. It is just minutes from Saint Joseph Hospital, City Park, Cheeseman Park.

The entire 2nd floor and a portion of the 1st floor is available for an owner-user buyer totaling 4,504 rentable square feet. 1,676 SF is leased to State Farm and Brook + Whittle through 2027 providing additional lease revenue to a buyer of approximately \$5,274.81 per month gross. The 2nd floor has been renovated with high-end, creative finishes and open plenum to provide an attractive "tech" feel. There is abundant natural light and operable windows. The furniture is negotiable providing a plug & play opportunity for a buyer.

The building features a private parking lot with 18 surface spaces. A conference room with adjoining outdoor private patio provides a great meeting and gathering space. The building is surrounding by mature trees and landscaping and has an existing monument sign.