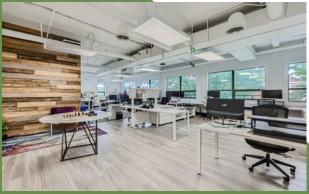

The entire 2nd floor and a portion of the 1st floor is available for an owner-user buyer totaling 4,504 rentable square feet. 1,676 SF is leased to State Farm and Brook + Whittle through 2027 providing additional lease revenue to a buyer of approximately \$5,274.81 per month gross. The 2nd floor has been renovated with high-end, creative finishes and open plenum to provide an attractive "tech" feel. There is abundant natural light and operable windows. The furniture is negotiable providing a plug & play opportunity for a buyer.