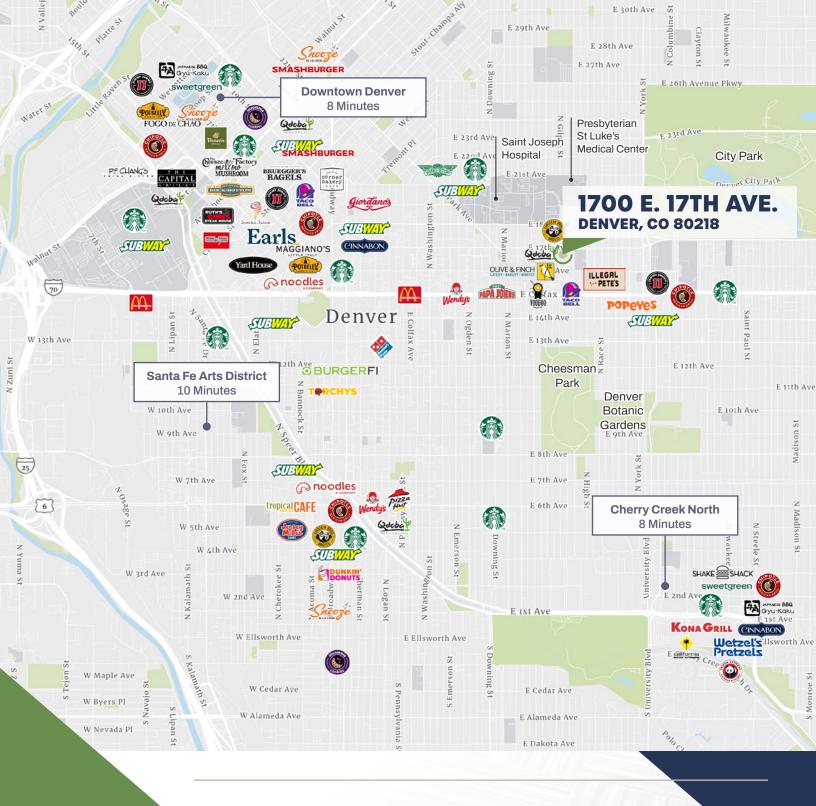

# OFFERED AT \$2,725,999 \$2,595,000

Colliers is pleased to present the opportunity to acquire 1700 E. 17th Avenue located at the corner of 17th Ave and Gilpin Street in the heart of City Park West, a vibrant and eclectic neighborhood just east of Downtown Denver. There is abundant retail, dining, and entertainment around the property. It is just minutes from Saint Joseph Hospital, City Park, Cheeseman Park.