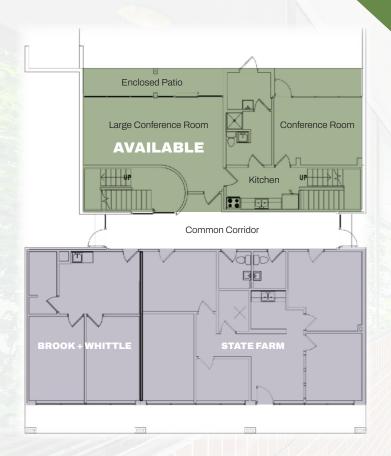

The entire 2nd floor and a portion of the 1st floor is available for an owner-user buyer totaling 4,504 rentable square feet. 1,676 SF is leased to State Farm and Brook + Whittle through 2027 providing additional lease revenue to a buyer of approximately \$5,274.81 per month gross. The 2nd floor has been renovated with high-end, creative finishes and open plenum to provide an attractive "tech" feel. There is abundant natural light and operable windows. The furniture is negotiable providing a plug & play opportunity for a buyer.

The building features a private parking lot with 18 surface spaces. A conference room with adjoining outdoor private patio provides a great meeting and gathering space. The building is surrounding by mature trees and landscaping and has an existing monument sign.

### **NEIGHBORHOOD**

City Park West

FLOOR 1

FLOOR 2

Contact: