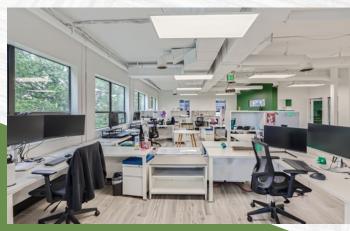

The entire 2nd floor and a portion of the 1st floor is available for an owner-user buyer totaling 4,504 rentable square feet. 1,676 SF is leased to State Farm and Brook + Whittle through 2027 providing additional lease revenue to a buyer of approximately \$5,274.81 per month gross. The 2nd floor has been renovated with high-end, creative finishes and open plenum to provide an attractive "tech" feel. There is abundant natural light and operable windows. The furniture is negotiable providing a plug & play opportunity for a buyer.

# **FURNITURE**

Negotiable