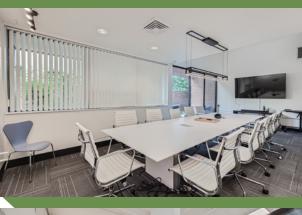

The entire 2nd floor and a portion of the 1st floor is available for an owner-user buyer totaling 4,504 rentable square feet. 1,676 SF is leased to State Farm and Brook + Whittle through 2027 providing additional lease revenue to a buyer of approximately \$5,274.81 per month gross. The 2nd floor has been renovated with high-end, creative finishes and open plenum to provide an attractive "tech" feel. There is abundant natural light and operable windows. The furniture is negotiable providing a plug & play opportunity for a buyer.

The building features a private parking lot with 18 surface spaces. A conference room with adjoining outdoor private patio provides a great meeting and gathering space. The building is surrounding by mature trees and landscaping and has an existing monument sign.